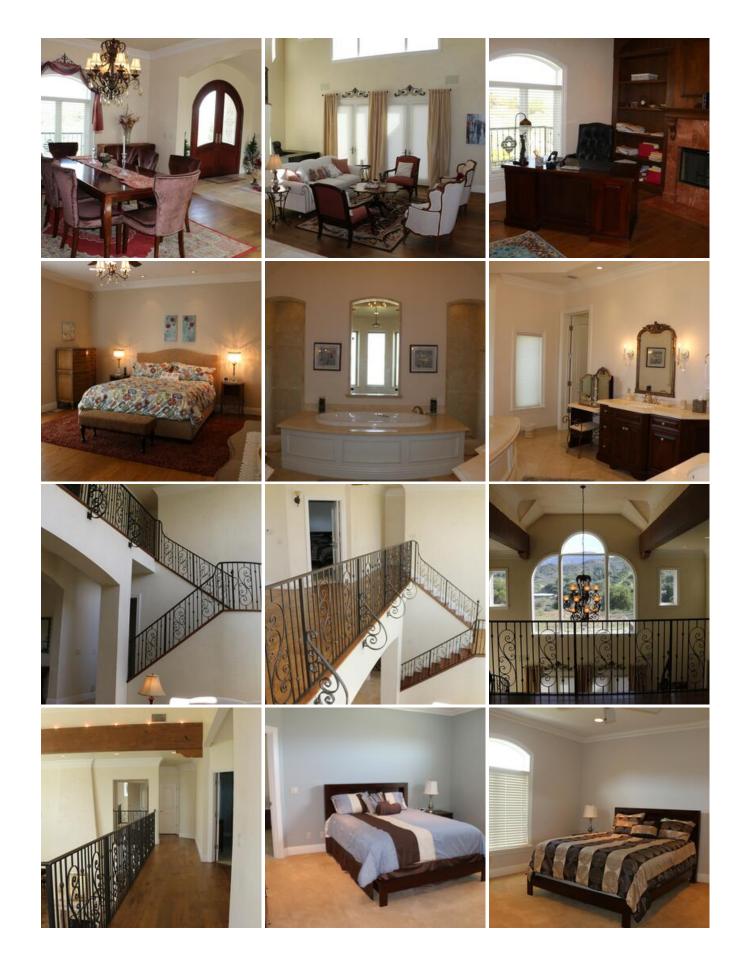

**ESTATE** 

LARGE ESTATE

**MCMANSION** 

**ELEGANT PRIMARY BATH** 

**ELEGANT PRIMARY RETREAT** 

LARGE PRIMARY RETREAT

**CURVED STAIRCASE** 

**GRAND STAIRCASE** 

HARDWOOD STAIRS

**LARGE STAIRCASE** 

**COLORED KITCHEN ISLAND** 

**GRANITE COUNTERTOP** 

**ELEGANT FRENCH COUNTRY KITCHEN** 

**EUROPEAN KITCHEN** 

LARGE KITCHEN ISLAND

**PROFESSIONAL KITCHEN** 

**FORMAL LIVING ROOM** 

**GRAND ENTRANCE** 

**HOME OFFICE WITH FIREPLACE** 

**IRON STAIRCASE** 

**JULIET BALCONY** 

**LARGE LOT** 

LARGE YARD

**OPEN BEAMS** 

**PRIVATE** 

**SUNKEN LIVING ROOM** 

**UNIQUE ARCHITECTURE** 

**VAULTED CEILINGS** 

UPSCALE DECOR

WHITE STONE FIREPLACE

**WOOD PANEL WALLS** 

**HILLTOP VIEW** 