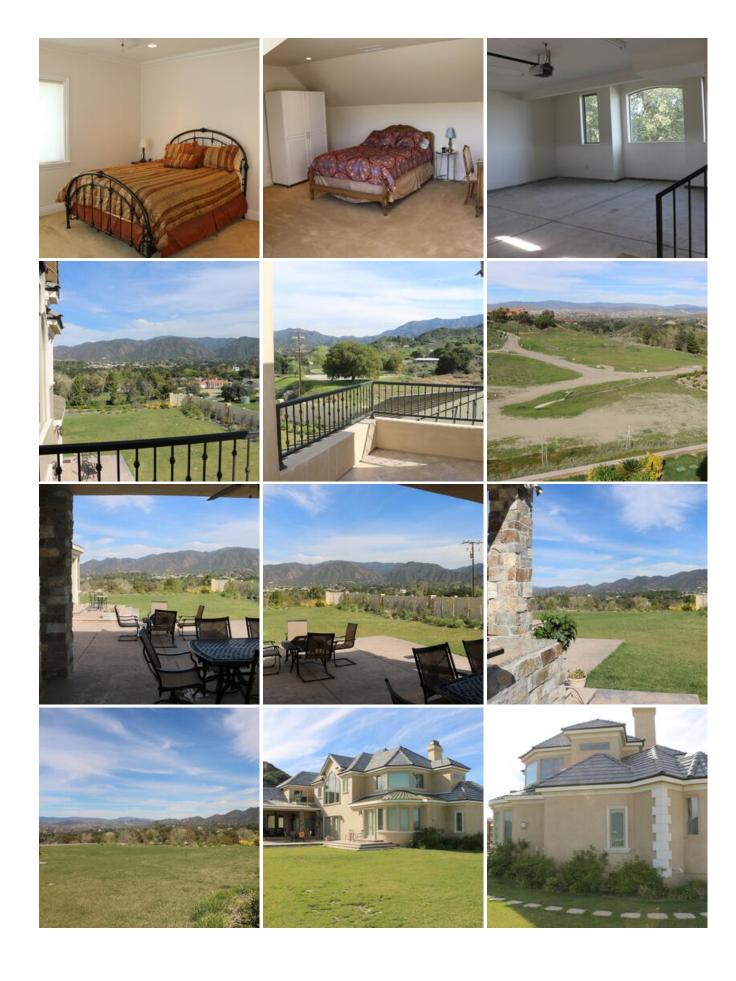

#### **Location Features**

CANYON
EUROPEAN ARCHITECTURE
MEDITERRANIAN
HILLTOP
SECLUDED
Blue Sky Driveway
Blue Sky Views
HIGH-END FEATURES
GROUNDS

**LANDSCAPING** 

**LAWNS** 

MANICURED LANDSCAPING

**LONG HALLWAYS** 

**WOOD CABINETS** 

**BACKYARD VIEWS** 

**BACKYARD LAWN** 

**BACKYARD BLUE SKY VIEWS** 

**NO POOL** 

LARGE BACKYARD

LARGE BACKYARD LAWN

**CATWALK** 

**MOUNTAIN VIEWS**