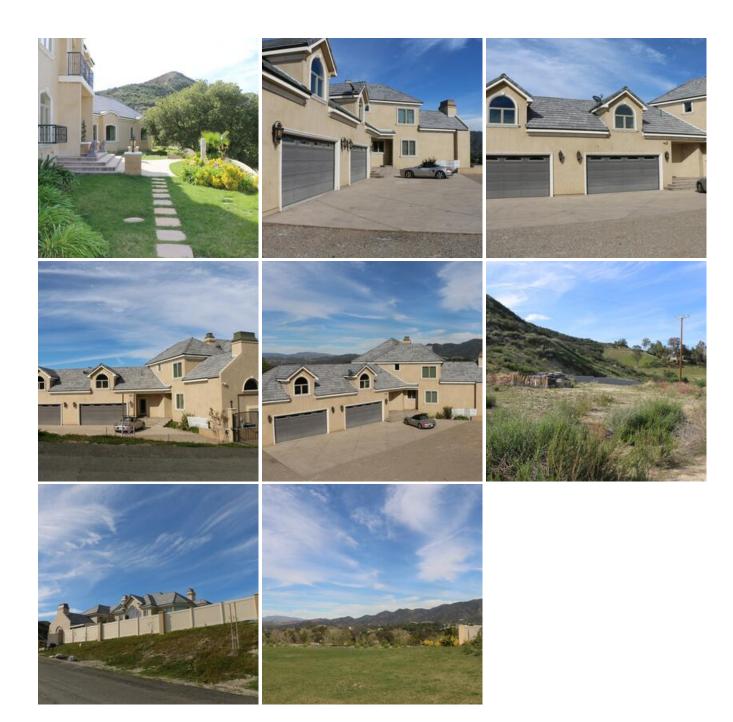

#### **Location Features**

CANYON
EUROPEAN ARCHITECTURE
MEDITERRANIAN
HILLTOP
SECLUDED
Blue Sky Driveway
Blue Sky Views
HIGH-END FEATURES
GROUNDS

**LANDSCAPING** 

**LAWNS** 

MANICURED LANDSCAPING

**LONG HALLWAYS** 

**LONG WALKWAY** 

MODERN STONE FIREPLACE

**PRIVATE DRIVEWAY** 

**HARDWOOD FLOORS** 

**4-CAR GARAGE** 

**CLEAN GARAGE** 

**UPSCALE GARAGE** 

**IRON AND GLASS FRONT DOOR** 

WHITE STUCCO

ARCHED FRONT DOOR

**FRONT LAWN** 

LARGE FRONT LAWN

McMANSION RESIDENTIAL

**FORMAL ENTRANCE** 

**CUSTOM** 

**GRAND** 

**MOUNTAIN VIEWS**