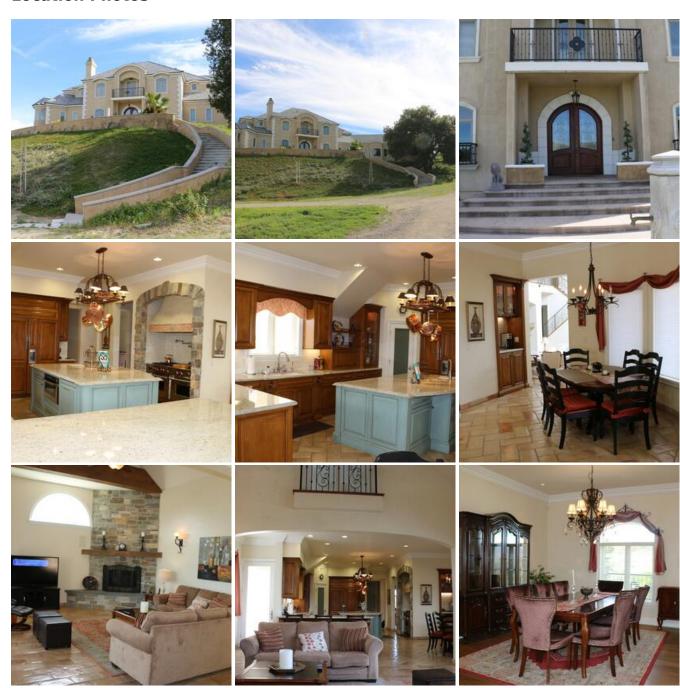

#### **Location Features**

CANYON
EUROPEAN ARCHITECTURE
MEDITERRANIAN
HILLTOP
SECLUDED
Blue Sky Driveway
Blue Sky Views
HIGH-END FEATURES
GROUNDS

**LANDSCAPING** 

**LAWNS** 

MANICURED LANDSCAPING

**LONG HALLWAYS** 

**LONG WALKWAY** 

MODERN STONE FIREPLACE

**PRIVATE DRIVEWAY** 

**HARDWOOD FLOORS** 

**4-CAR GARAGE** 

**CLEAN GARAGE** 

**UPSCALE GARAGE** 

**IRON AND GLASS FRONT DOOR** 

WHITE STUCCO

ARCHED FRONT DOOR

**FRONT LAWN** 

LARGE FRONT LAWN

McMANSION RESIDENTIAL

**FORMAL ENTRANCE** 

**CUSTOM** 

**GRAND** 

**ESTATE** 

LARGE ESTATE

**MCMANSION** 

**ELEGANT PRIMARY BATH** 

**ELEGANT PRIMARY RETREAT** 

LARGE PRIMARY RETREAT

**CURVED STAIRCASE** 

**GRAND STAIRCASE** 

HARDWOOD STAIRS

**LARGE STAIRCASE** 

**COLORED KITCHEN ISLAND** 

**GRANITE COUNTERTOP** 

**ELEGANT FRENCH COUNTRY KITCHEN** 

**EUROPEAN KITCHEN** 

LARGE KITCHEN ISLAND

**PROFESSIONAL KITCHEN** 

**WOOD CABINETS** 

**BACKYARD VIEWS** 

**BACKYARD LAWN** 

**BACKYARD BLUE SKY VIEWS** 

**NO POOL** 

LARGE BACKYARD

LARGE BACKYARD LAWN

**CATWALK** 

**FORMAL LIVING ROOM** 

**GRAND ENTRANCE** 

**HOME OFFICE WITH FIREPLACE** 

**IRON STAIRCASE** 

**JULIET BALCONY** 

**LARGE LOT** 

LARGE YARD

**OPEN BEAMS** 

**PRIVATE** 

**SUNKEN LIVING ROOM** 

**UNIQUE ARCHITECTURE** 

**VAULTED CEILINGS** 

UPSCALE DECOR

WHITE STONE FIREPLACE

**WOOD PANEL WALLS** 

**HILLTOP VIEW** 