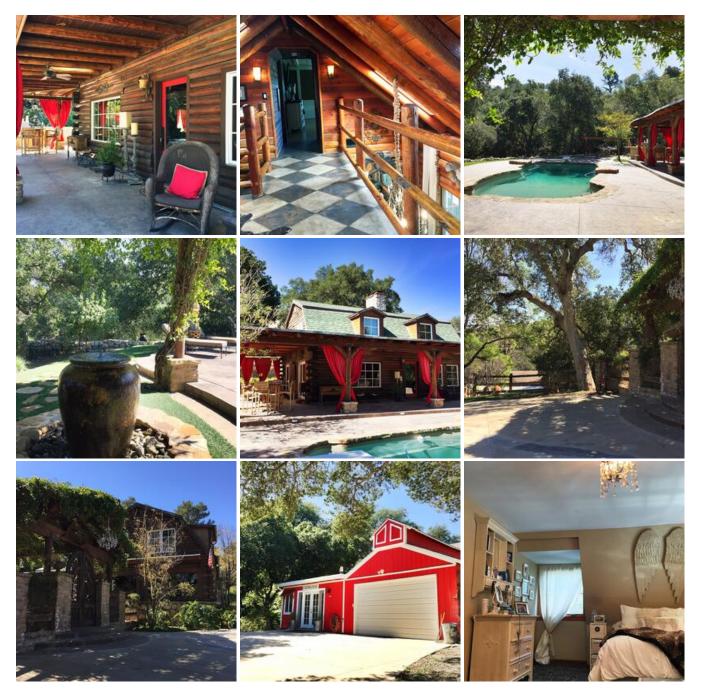

#### **Location Features**

ARBOR POOL HORSE STABLES RANCH COMPOUND WATER TANK WATER TOWER COVERED FRONT PORCH **DETACHED GARAGE** ANYWHERE USA RESIDENTIAL TWO STORY BACKYARD LAWN **CONVERSATION FIREPLACE ENGLISH GARDEN** FIRE PIT **OUTDOOR BAR** OUTDOOR FIREPLACE **OUTDOOR SEATING** COUNTRY GUEST HOUSE PROPERTY WITH GUEST HOUSE **CABIN COUNTRY** COVERED COURTYARD **FARMHOUSE** GATED PRIVATE COMMUNITY HAUNTED HOUSE **HORROR IRON GATES** LOG CABIN PARTY HOME **RESIDENTIAL COMPOUND** UNIQUE ARCHITECTURE UNIQUE CEILINGS WOOD PANEL CEILINGS WOOD PANEL WALLS WOOD-PANEL WALLS VINTAGE WEDDING SITE