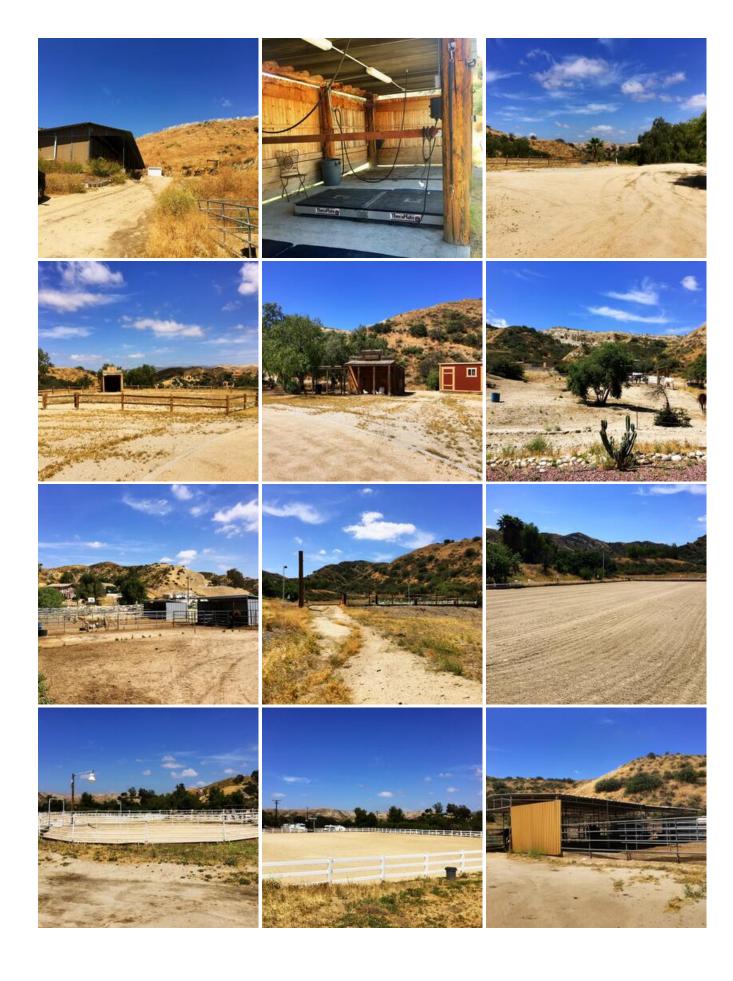

## **Location Photos**

FINISHED BASEMENT BASEMENT STAIRS HORSE STABLES HORSE CORRALS CELLAR