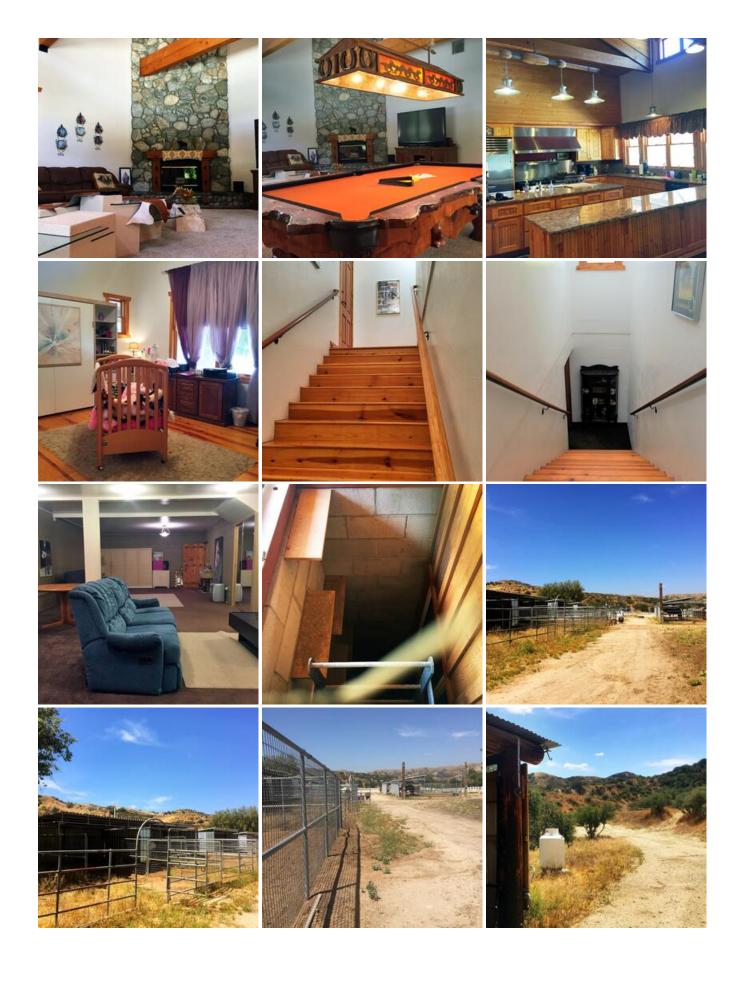

## **Location Photos**

## **Location Features**

**RANCH RESIDENTIAL RANCH COMPOUND CIRCULAR DRIVEWAY HORSE PROPERTY LODGE RUSTIC** WESTERN **PRIVATE DRIVEWAY DIRT ROADS COVERED FRONT PORCH** WRAP AROUND PORCH **STONE EXTERIOR ACCENTS GRAND RECTANGLE POOL HOTEL POOL RESORT POOL COVERED COURTYARD OPEN SPACE OUTDOOR STAGE GREAT ROOM STONE FIREPLACE POT BELLY STOVE POOL TABLE OPEN BEAMS WOOD PANEL CEILINGS HARDWOOD FLOORS PROFESSIONAL KITCHEN** 

FINISHED BASEMENT BASEMENT STAIRS HORSE STABLES HORSE CORRALS CELLAR