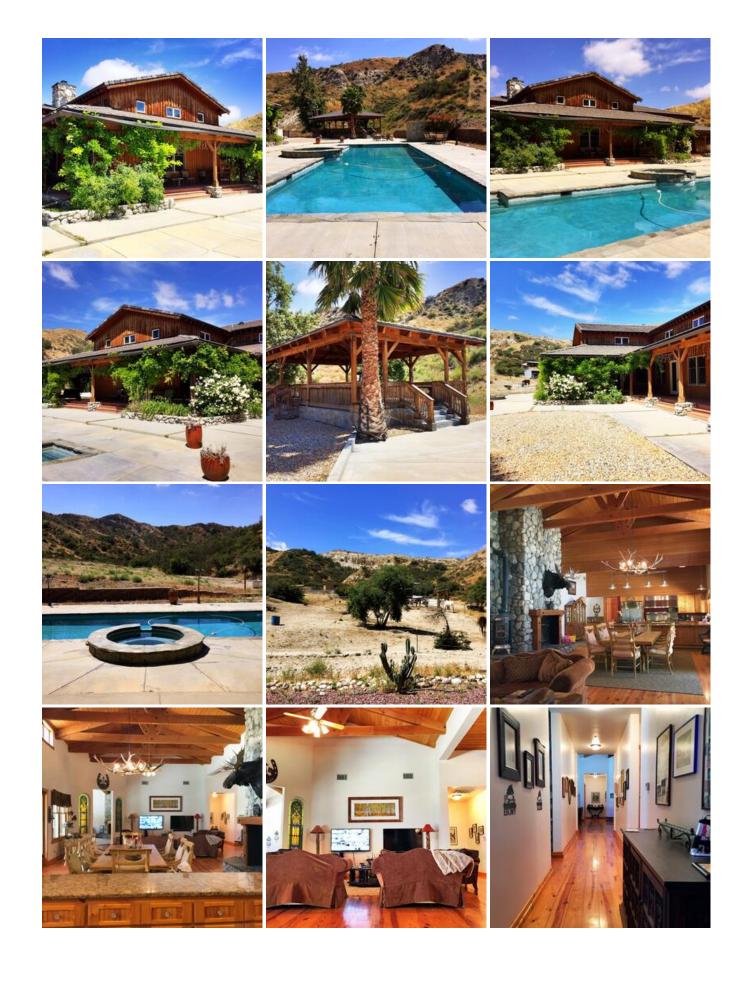

## **Location Photos**

## **Location Features**

**RANCH RESIDENTIAL RANCH COMPOUND CIRCULAR DRIVEWAY HORSE PROPERTY LODGE RUSTIC** WESTERN **PRIVATE DRIVEWAY DIRT ROADS COVERED FRONT PORCH** WRAP AROUND PORCH **STONE EXTERIOR ACCENTS GRAND RECTANGLE POOL HOTEL POOL RESORT POOL COVERED COURTYARD OPEN SPACE OUTDOOR STAGE GREAT ROOM STONE FIREPLACE POT BELLY STOVE POOL TABLE OPEN BEAMS WOOD PANEL CEILINGS HARDWOOD FLOORS PROFESSIONAL KITCHEN** 