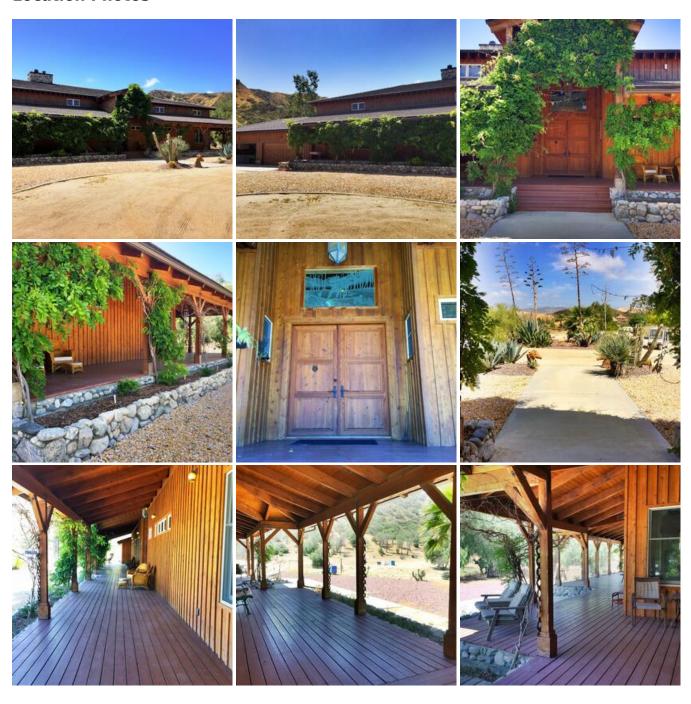

## **Location Photos**

## **Location Features**

**RANCH RESIDENTIAL RANCH COMPOUND CIRCULAR DRIVEWAY HORSE PROPERTY LODGE RUSTIC** WESTERN **PRIVATE DRIVEWAY DIRT ROADS COVERED FRONT PORCH** WRAP AROUND PORCH **STONE EXTERIOR ACCENTS GRAND RECTANGLE POOL HOTEL POOL RESORT POOL COVERED COURTYARD OPEN SPACE OUTDOOR STAGE GREAT ROOM STONE FIREPLACE POT BELLY STOVE POOL TABLE OPEN BEAMS WOOD PANEL CEILINGS HARDWOOD FLOORS PROFESSIONAL KITCHEN** 