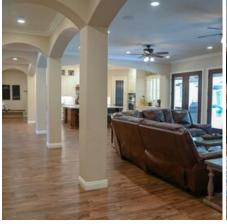

#### **Image Zip File**

montana-estate-downloadable-photos.zip

The MONTANA ESTATE is that classic upscale Montana Ranch Home found right here in the heart of Santa Clarita filming! The MONTANA ESTATE offers a sweeping driveway leading to a grand mountain estate entrance, complete with a stunning stone front exterior, framed by the pine trees beyond. Inside, the MONTANA ESTATE offers an open floor plan, chef's kitchen, large great room and expansive master suite. Outside, the MONTANA ESTATE offers a beautiful pool, BBQ, pizza oven and even a small barn housing ranch animals. The MONTANA ESTATE is available to scout at your convenience.