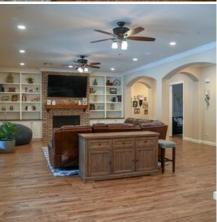

#### **Image Zip File**

montana-estate-downloadable-photos.zip

The MONTANA ESTATE is that classic upscale Montana Ranch Home found right here in the heart of Santa Clarita filming! The MONTANA ESTATE offers a sweeping driveway leading to a grand mountain estate entrance, complete with a stunning stone front exterior, framed by the pine trees beyond. Inside, the MONTANA ESTATE offers an open floor plan, chef's kitchen, large great room and expansive master suite. Outside, the MONTANA ESTATE offers a beautiful pool, BBQ, pizza oven and even a small barn housing ranch animals. The MONTANA ESTATE is available to scout at your convenience.