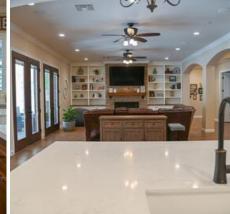

#### **Image Zip File**

montana-estate-downloadable-photos.zip

The MONTANA ESTATE is that classic upscale Montana Ranch Home found right here in the heart of Santa Clarita filming! The MONTANA ESTATE offers a sweeping driveway leading to a grand mountain estate entrance, complete with a stunning stone front exterior, framed by the pine trees beyond. Inside, the MONTANA ESTATE offers an open floor plan, chef's kitchen, large great room and expansive master suite. Outside, the MONTANA ESTATE offers a beautiful pool, BBQ, pizza oven and even a small barn housing ranch animals. The MONTANA ESTATE is available to scout at your convenience.

#### **Location Features**

**COLORADO** BRICK FIREPLACE LARGE REDWOOD PINES MATURE LANDSCAPING MATURE TREES PINE TREES **MONTANA** MOUNTAIN POOL <u>RAN</u>CH BARN RANCH ANIMALS **RANCH RESIDENTIAL** HARDWOOD FLOORS **CLEAN GARAGE IRON AND GLASS FRONT DOOR**  ESTATE LARGE PRIMARY RETREAT PRIMARY SUITE LARGE KITCHEN ISLAND WHITE CABINETS GREAT ROOM ENTERTAINER'S HOUSE OPEN FLOOR PLAN STONE EXTERIOR ACCENTS MOUNTAIN VIEWS