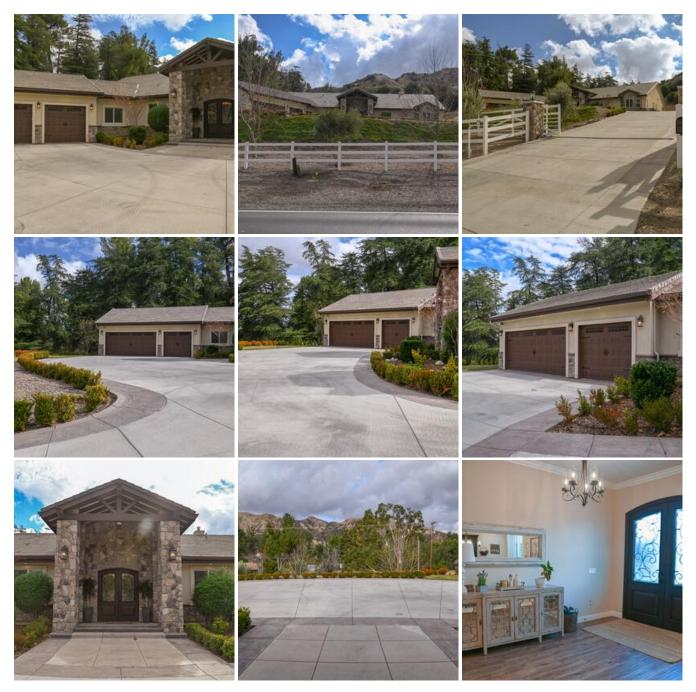

#### **Image Zip File**

montana-estate-downloadable-photos.zip

The MONTANA ESTATE is that classic upscale Montana Ranch Home found right here in the heart of Santa Clarita filming! The MONTANA ESTATE offers a sweeping driveway leading to a grand mountain estate entrance, complete with a stunning stone front exterior, framed by the pine trees beyond. Inside, the MONTANA ESTATE offers an open floor plan, chef's kitchen, large great room and expansive master suite. Outside, the MONTANA ESTATE offers a beautiful pool, BBQ, pizza oven and even a small barn housing ranch animals. The MONTANA ESTATE is available to scout at your convenience.