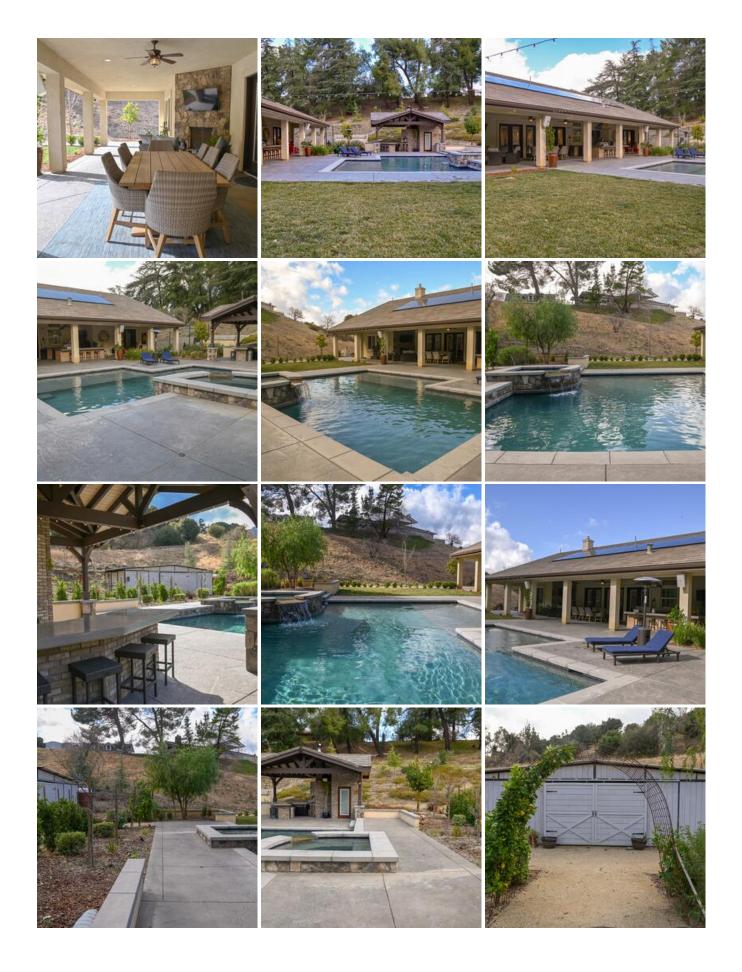

#### **Image Zip File**

montana-estate-downloadable-photos.zip

The MONTANA ESTATE is that classic upscale Montana Ranch Home found right here in the heart of Santa Clarita filming! The MONTANA ESTATE offers a sweeping driveway leading to a grand mountain estate entrance, complete with a stunning stone front exterior, framed by the pine trees beyond. Inside, the MONTANA ESTATE offers an open floor plan, chef's kitchen, large great room and expansive master suite. Outside, the MONTANA ESTATE offers a beautiful pool, BBQ, pizza oven and even a small barn housing ranch animals. The MONTANA ESTATE is available to scout at your convenience.