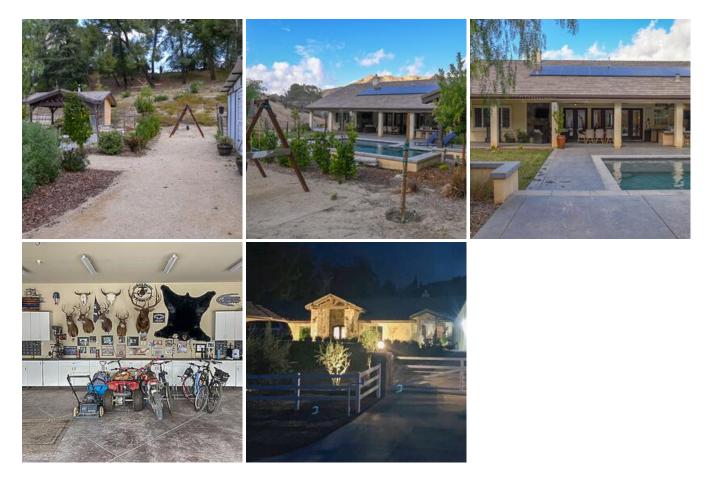

#### **Image Zip File**

montana-estate-downloadable-photos.zip

The MONTANA ESTATE is that classic upscale Montana Ranch Home found right here in the heart of Santa Clarita filming! The MONTANA ESTATE offers a sweeping driveway leading to a grand mountain estate entrance, complete with a stunning stone front exterior, framed by the pine trees beyond. Inside, the MONTANA ESTATE offers an open floor plan, chef's kitchen, large great room and expansive master suite. Outside, the MONTANA ESTATE offers a beautiful pool, BBQ, pizza oven and even a small barn housing ranch animals. The MONTANA ESTATE is available to scout at your convenience.