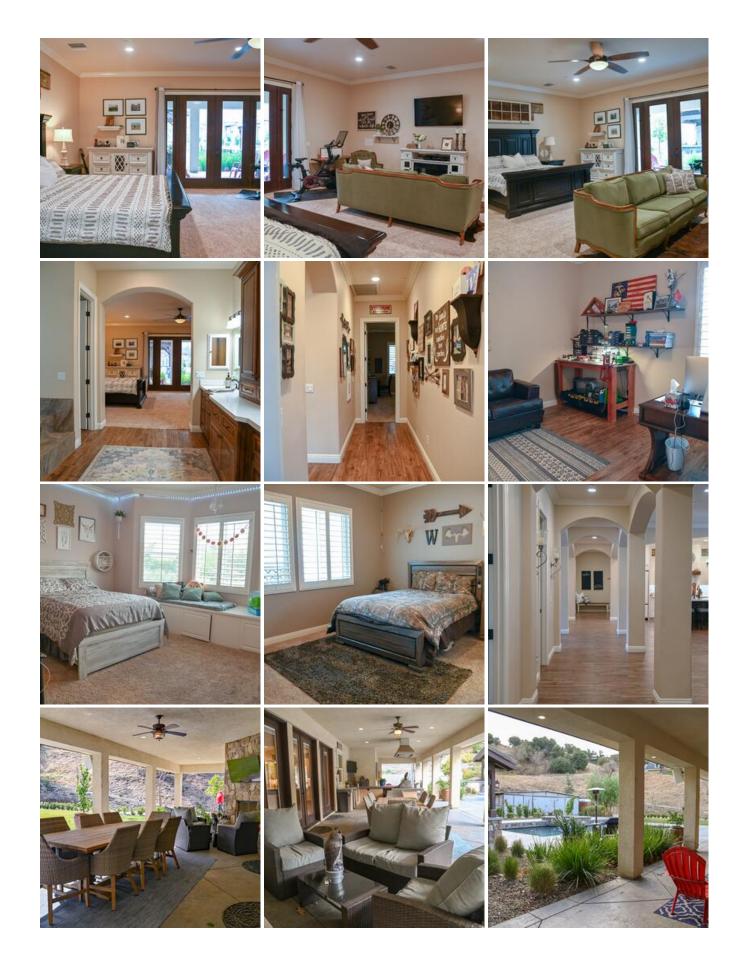

#### **Image Zip File**

montana-estate-downloadable-photos.zip

The MONTANA ESTATE is that classic upscale Montana Ranch Home found right here in the heart of Santa Clarita filming! The MONTANA ESTATE offers a sweeping driveway leading to a grand mountain estate entrance, complete with a stunning stone front exterior, framed by the pine trees beyond. Inside, the MONTANA ESTATE offers an open floor plan, chef's kitchen, large great room and expansive master suite. Outside, the MONTANA ESTATE offers a beautiful pool, BBQ, pizza oven and even a small barn housing ranch animals. The MONTANA ESTATE is available to scout at your convenience.