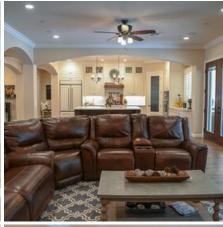

#### **Image Zip File**

montana-estate-downloadable-photos.zip

The MONTANA ESTATE is that classic upscale Montana Ranch Home found right here in the heart of Santa Clarita filming! The MONTANA ESTATE offers a sweeping driveway leading to a grand mountain estate entrance, complete with a stunning stone front exterior, framed by the pine trees beyond. Inside, the MONTANA ESTATE offers an open floor plan, chef's kitchen, large great room and expansive master suite. Outside, the MONTANA ESTATE offers a beautiful pool, BBQ, pizza oven and even a small barn housing ranch animals. The MONTANA ESTATE is available to scout at your convenience.

#### **Location Features**

**COLORADO** BRICK FIREPLACE LARGE REDWOOD PINES MATURE LANDSCAPING MATURE TREES PINE TREES **MONTANA** MOUNTAIN POOL <u>RAN</u>CH BARN RANCH ANIMALS **RANCH RESIDENTIAL** HARDWOOD FLOORS **CLEAN GARAGE IRON AND GLASS FRONT DOOR**  ESTATE LARGE PRIMARY RETREAT PRIMARY SUITE LARGE KITCHEN ISLAND WHITE CABINETS GREAT ROOM ENTERTAINER'S HOUSE OPEN FLOOR PLAN STONE EXTERIOR ACCENTS MOUNTAIN VIEWS