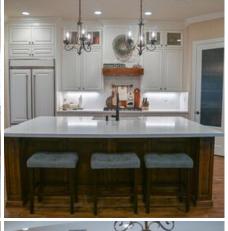

#### **Image Zip File**

montana-estate-downloadable-photos.zip

The MONTANA ESTATE is that classic upscale Montana Ranch Home found right here in the heart of Santa Clarita filming! The MONTANA ESTATE offers a sweeping driveway leading to a grand mountain estate entrance, complete with a stunning stone front exterior, framed by the pine trees beyond. Inside, the MONTANA ESTATE offers an open floor plan, chef's kitchen, large great room and expansive master suite. Outside, the MONTANA ESTATE offers a beautiful pool, BBQ, pizza oven and even a small barn housing ranch animals. The MONTANA ESTATE is available to scout at your convenience.

#### **Location Features**

**COLORADO** BRICK FIREPLACE LARGE REDWOOD PINES MATURE LANDSCAPING MATURE TREES PINE TREES **MONTANA** MOUNTAIN POOL <u>RAN</u>CH BARN RANCH ANIMALS **RANCH RESIDENTIAL** HARDWOOD FLOORS **CLEAN GARAGE IRON AND GLASS FRONT DOOR**  ESTATE LARGE PRIMARY RETREAT PRIMARY SUITE LARGE KITCHEN ISLAND WHITE CABINETS GREAT ROOM ENTERTAINER'S HOUSE OPEN FLOOR PLAN STONE EXTERIOR ACCENTS MOUNTAIN VIEWS