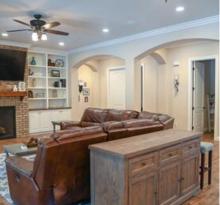

#### **Image Zip File**

montana-estate-downloadable-photos.zip

The MONTANA ESTATE is that classic upscale Montana Ranch Home found right here in the heart of Santa Clarita filming! The MONTANA ESTATE offers a sweeping driveway leading to a grand mountain estate entrance, complete with a stunning stone front exterior, framed by the pine trees beyond. Inside, the MONTANA ESTATE offers an open floor plan, chef's kitchen, large great room and expansive master suite. Outside, the MONTANA ESTATE offers a beautiful pool, BBQ, pizza oven and even a small barn housing ranch animals. The MONTANA ESTATE is available to scout at your convenience.

#### **Location Features**

**COLORADO** BRICK FIREPLACE LARGE REDWOOD PINES MATURE LANDSCAPING MATURE TREES PINE TREES **MONTANA** MOUNTAIN POOL <u>RAN</u>CH BARN RANCH ANIMALS **RANCH RESIDENTIAL** HARDWOOD FLOORS **CLEAN GARAGE IRON AND GLASS FRONT DOOR**  ESTATE LARGE PRIMARY RETREAT PRIMARY SUITE LARGE KITCHEN ISLAND WHITE CABINETS GREAT ROOM ENTERTAINER'S HOUSE OPEN FLOOR PLAN STONE EXTERIOR ACCENTS MOUNTAIN VIEWS