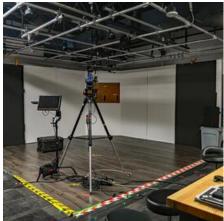

#### downloadable-photos6.zip

The SCORPION BUILDING is 100,000 square feet of creative office space, multiple and varied conference rooms, modern cubicle 'pods', company cafeteria, gymnasium, production studio, bars, lounge areas and even a sunken indoor basketball court. While the company is currently working remotely, the entire 4-story building is available for filming.

PRODUCTION STUDIO

UNIQUE ARCHITECTURE

**UNIQUE CEILINGS** 

<u>CAFE</u>

BASKETBALL COURT

**WARM MODERN**