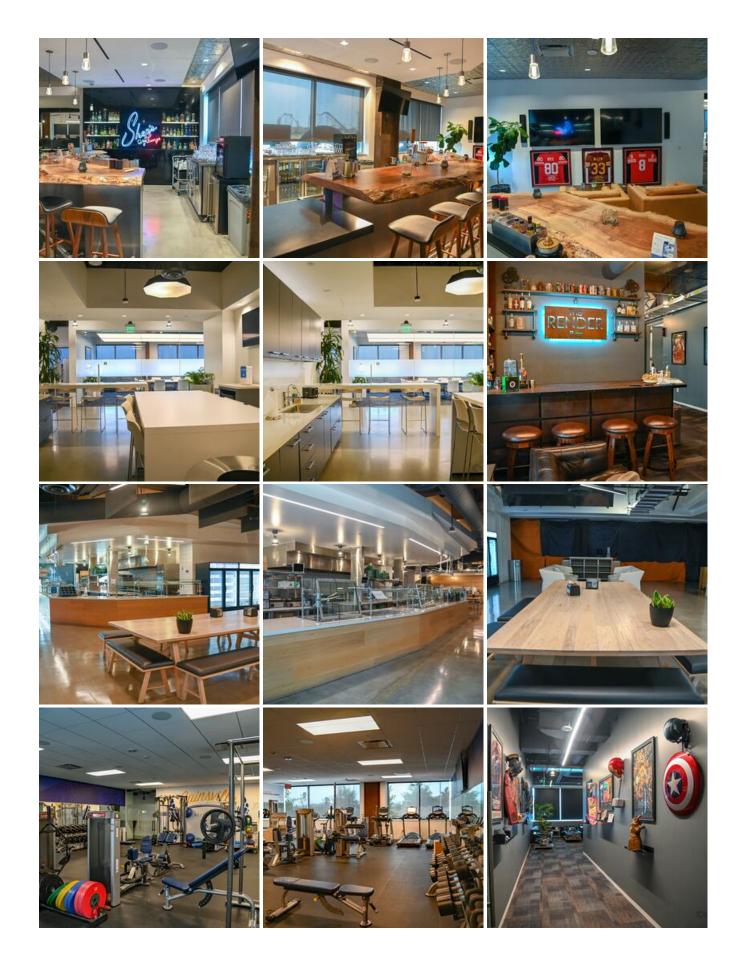

#### downloadable-photos6.zip

The SCORPION BUILDING is 100,000 square feet of creative office space, multiple and varied conference rooms, modern cubicle 'pods', company cafeteria, gymnasium, production studio, bars, lounge areas and even a sunken indoor basketball court. While the company is currently working remotely, the entire 4-story building is available for filming.

SCORPION offers a multitude of glass-walled Conference Rooms, from the large Kona Room above to the Napa Room, to the USC Trojan's Room, the Lakers Room, to the Star Wars Themed Room, the '49er Room, to the 'Back to the Future' Room, the Santa Anita Room, the 'Anchorman' Room, to the Dodger's Room and beyond!

SCORPION'S workstations consist of various modern cubicle pods, designated individual workstations as well as various areas of offices, all for your scouting pleasure!

SCORPION is an AMAZING place to work and even more AMAZING place to film! SCORPION offers some 'Google-Like" perks such as an indoor sunken basketball court, a full service company cafeteria, multiple lounges and bars, complete with its own gym!

### **Location Features**

BAR
ENTIRE BUILDING
MODERN
MODERN INTERIOR
MODERN LOBBY
CAFETERIA
CAFETERIA LINE

**CONFERENCE ROOM CREATIVE OFFICE SPACE CREATIVE SPACE CUBICLES GLASS OFFICE FULLY DRESSED GLASS CONFERENCE ROOM EXECUTIVE OFFICES MODERN OFFICES LOW-WALLED CUBICLES MODERN CUBICLE PODS OFFICE BUILDING OFFICE COMPLEX PRODUCTION OFFICES VACANT OFFICE SPACE WORKSTATIONS** 

PRODUCTION STUDIO

UNIQUE ARCHITECTURE

**UNIQUE CEILINGS** 

<u>CAFE</u>

BASKETBALL COURT

**WARM MODERN**