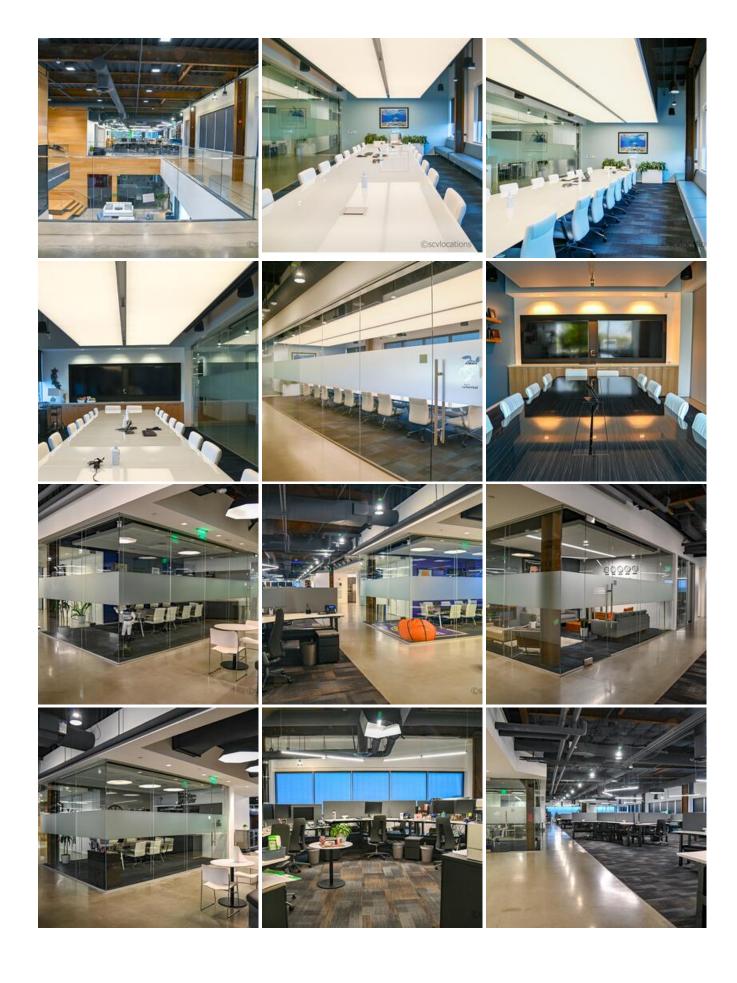

SCORPION'S workstations consist of various modern cubicle pods, designated individual workstations as well as various areas of offices, all for your scouting pleasure!

SCORPION is an AMAZING place to work and even more AMAZING place to film! SCORPION offers some 'Google-Like" perks such as an indoor sunken basketball court, a full service company cafeteria, multiple lounges and bars, complete with its own gym!