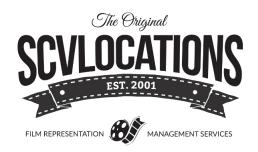

#### downloadable-photos6.zip

The SCORPION BUILDING is 100,000 square feet of creative office space, multiple and varied conference rooms, modern cubicle 'pods', company cafeteria, gymnasium, production studio, bars, lounge areas and even a sunken indoor basketball court. While the company is currently working remotely, the entire 4-story building is available for filming.

## **Primary Location Type**

Office Buildings and Suites