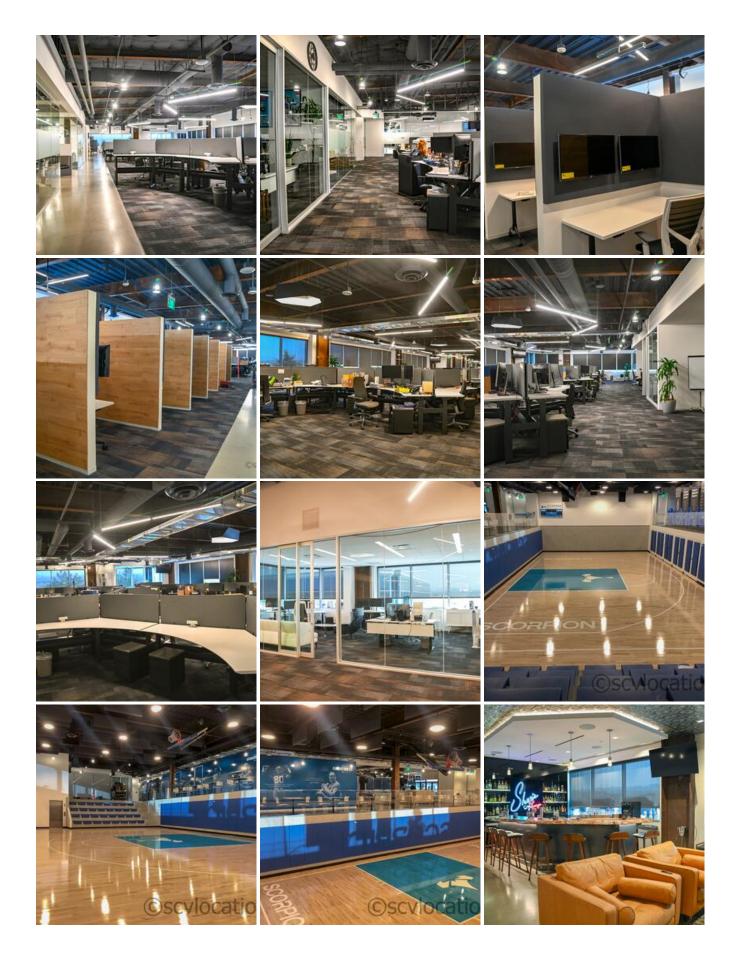

#### downloadable-photos6.zip

The SCORPION BUILDING is 100,000 square feet of creative office space, multiple and varied conference rooms, modern cubicle 'pods', company cafeteria, gymnasium, production studio, bars, lounge areas and even a sunken indoor basketball court. While the company is currently working remotely, the entire 4-story building is available for filming.

SCORPION'S workstations consist of various modern cubicle pods, designated individual workstations as well as various areas of offices, all for your scouting pleasure!

SCORPION is an AMAZING place to work and even more AMAZING place to film! SCORPION offers some 'Google-Like" perks such as an indoor sunken basketball court, a full service company cafeteria, multiple lounges and bars, complete with its own gym!

PRODUCTION STUDIO

UNIQUE ARCHITECTURE

**UNIQUE CEILINGS** 

<u>CAFE</u>

BASKETBALL COURT

**WARM MODERN**