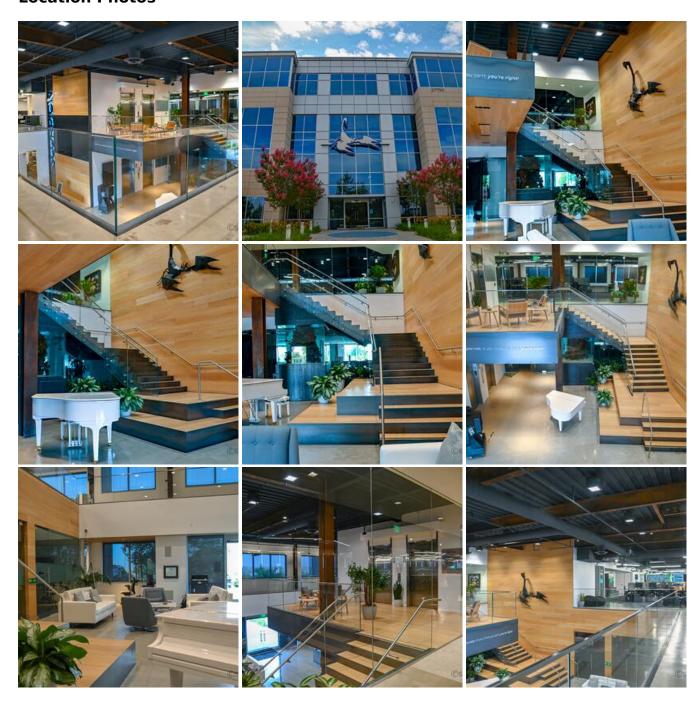

SCORPION offers a multitude of glass-walled Conference Rooms, from the large Kona Room above to the Napa Room, to the USC Trojan's Room, the Lakers Room, to the Star Wars Themed Room, the '49er Room, to the 'Back to the Future' Room, the Santa Anita Room, the 'Anchorman' Room, to the Dodger's Room and beyond!