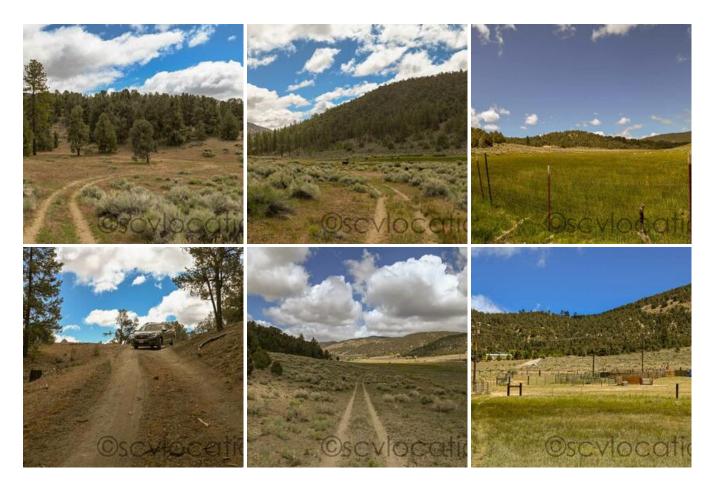

#### darling-ranch-website.zip

LOCKWOOD RANCH is a stunningly beautiful cattle ranch located outside of the Studio Zone. LOCKWOOD RANCH offers wide-open spaces, mature forest, miles of dirt roads and a perfect 'cabin-in-thewoods.' LOCKWOOD RANCH is available to scout at your convenience.

## **Primary Location Type**

Ranches --- Homes, Roads and Land

## **Location Features**

800+ ACRES **ROADS DIRT ROAD DIRT ROADS INTERSECTIONS PRIVATE ROADS ROADS CABIN IN THE WOODS EDGE OF THE ZONE MIDDLE OF NOWHERE ISOLATED REMOTE LOCATION HILLTOP SECLUDED RURAL TEXAS LOOK WESTERN Blue Sky Views** 1940

1940'S

**CREEK** 

**LARGE REDWOOD PINES** 

**MATURE TREES** 

**OAK TREES** 

**OAK TREES** 

**PINE TREES** 

**WOODS** 

**MONTANA** 

**MOUNTAIN** 

**BASE CAMP** 

**CREW PARKING** 

**PERIOD PIECE** 

**RANCH** 

**ANIMAL PENS** 

**BARN** 

**CHICKEN COOP** 

**CATTLE** 

**DIRT LOT** 

<u>COWS</u>

**FARM** 

**FARM EQUIPMENT** 

**HILLS** 

**FIELD** 

**LAND** 

**OUT BUILDINGS** 

**OPEN SPACE** 

**RANCH ANIMALS** 

**RANCH COMPOUND** 

**RANCH PROPERTY** 

RANCH RESIDENTIAL

VACANT LAND