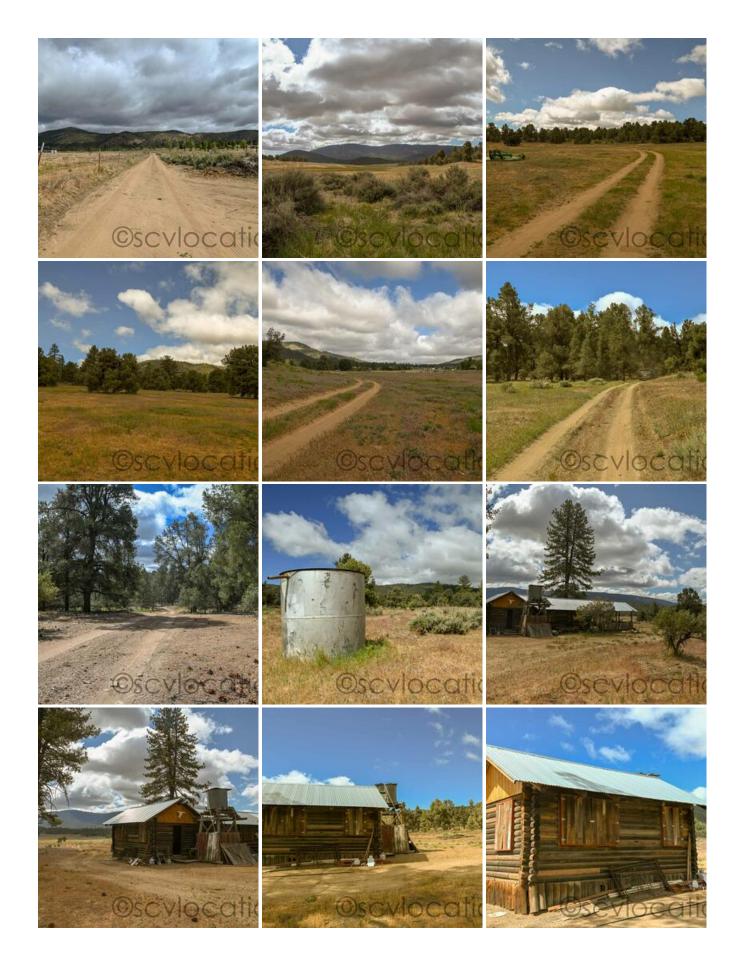

# **LOCKWOOD RANCH**

# **Location Photos**

## **Location Features**

800+ ACRES **ROADS DIRT ROAD DIRT ROADS INTERSECTIONS PRIVATE ROADS ROADS CABIN IN THE WOODS EDGE OF THE ZONE MIDDLE OF NOWHERE ISOLATED REMOTE LOCATION HILLTOP SECLUDED RURAL TEXAS LOOK WESTERN Blue Sky Views** 1940

1940'S

**CREEK** 

**LARGE REDWOOD PINES** 

**MATURE TREES** 

**OAK TREES** 

**OAK TREES** 

**PINE TREES** 

**WOODS** 