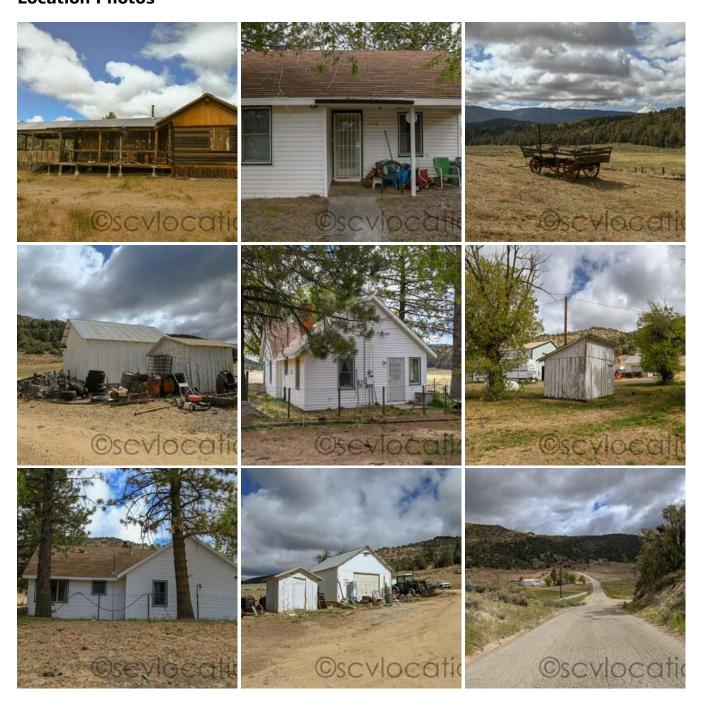

# **LOCKWOOD RANCH**

# **Location Photos**

#### darling-ranch-website.zip

LOCKWOOD RANCH is a stunningly beautiful cattle ranch located outside of the Studio Zone. LOCKWOOD RANCH offers wide-open spaces, mature forest, miles of dirt roads and a perfect 'cabin-in-thewoods.' LOCKWOOD RANCH is available to scout at your convenience.

## **Primary Location Type**

Ranches --- Homes, Roads and Land

## **Location Features**

800+ ACRES **ROADS DIRT ROAD DIRT ROADS INTERSECTIONS PRIVATE ROADS ROADS CABIN IN THE WOODS EDGE OF THE ZONE MIDDLE OF NOWHERE ISOLATED REMOTE LOCATION HILLTOP SECLUDED RURAL TEXAS LOOK WESTERN Blue Sky Views** 1940