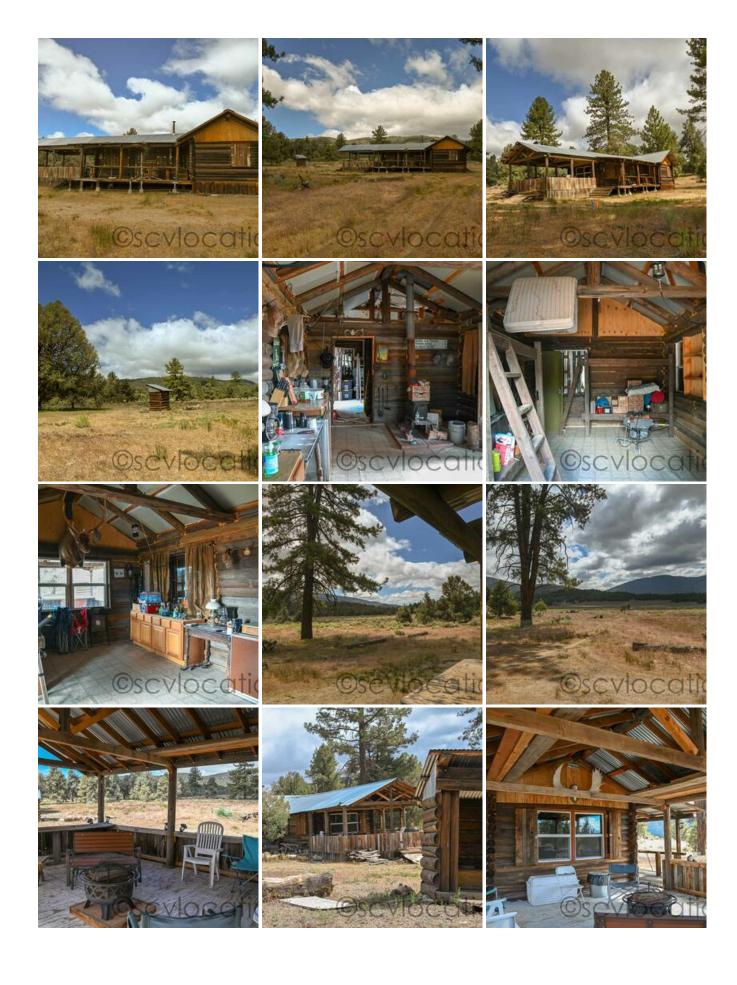

# **LOCKWOOD RANCH**

# **Location Photos**

#### darling-ranch-website.zip

LOCKWOOD RANCH is a stunningly beautiful cattle ranch located outside of the Studio Zone. LOCKWOOD RANCH offers wide-open spaces, mature forest, miles of dirt roads and a perfect 'cabin-in-thewoods.' LOCKWOOD RANCH is available to scout at your convenience.

## **Location Features**

800+ ACRES **ROADS DIRT ROAD DIRT ROADS INTERSECTIONS PRIVATE ROADS ROADS CABIN IN THE WOODS EDGE OF THE ZONE MIDDLE OF NOWHERE ISOLATED REMOTE LOCATION HILLTOP SECLUDED RURAL TEXAS LOOK WESTERN Blue Sky Views** 1940

1940'S

**CREEK** 

**LARGE REDWOOD PINES** 

**MATURE TREES** 

**OAK TREES** 

**OAK TREES** 

**PINE TREES** 

**WOODS** 