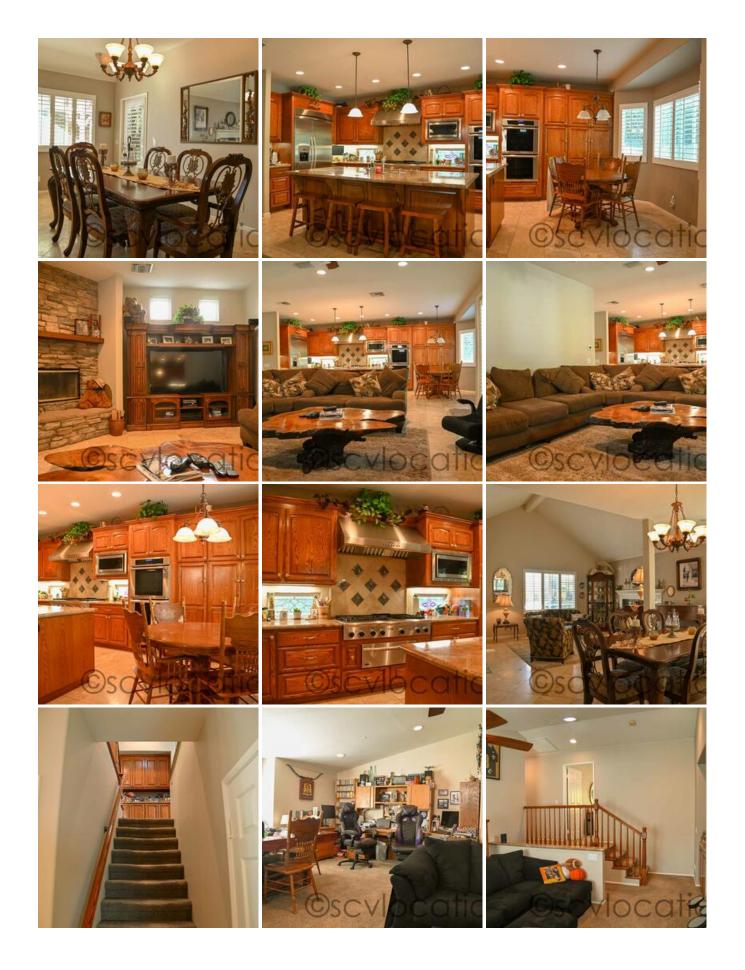

### **Location Features**

**CRAFTSMAN BRICK EXTERIOR** BRICK ACCENTS **BRICK PATIO BIRCH TREES** PALM TREES POOL **IACUZZI** CARPET STONE FLOORS 2-CAR GARAGE SMALL FRONT LAWN TRACT HOME TRACT HOME RESIDENTIAL TWO STORY **BREAKFAST BAR** DARK KITCHEN CABINETS **GRANITE COUNTERTOP** 

GRANITE KITCHEN KITCHEN ISLAND LARGE KITCHEN ISLAND WOOD CABINETS BALCONY OVER POOL OUTDOOR KITCHEN CORNER LOT GRAND PIANO TRADITIONAL