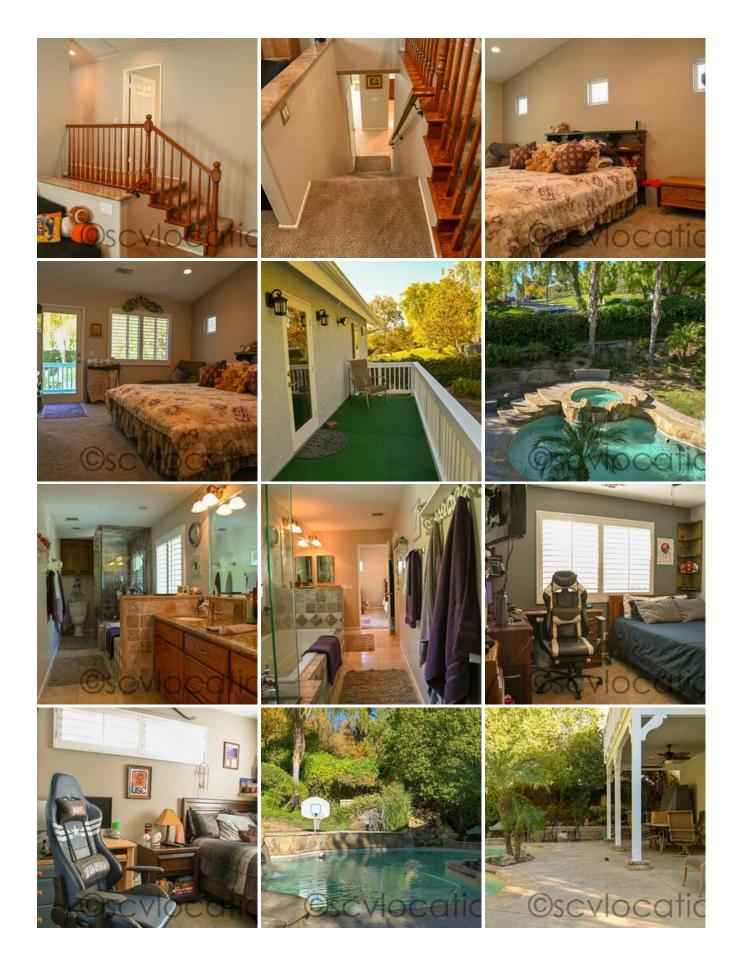

#### cam-home-downloadable-photos.zip

The CAM HOME is the perfect little Valencia home in the heart of Santa Clarita. The CAM HOME is situated on a corner lot and offers a well-appointed home complete with old world charm, a grand piano and warm tones throughout. Upstairs there is a unique game room and three bedrooms. In the Master, there is a small balcony overlooking the pool. The CAM HOME is available to scout at your convenience.

### **Location Features**

**CRAFTSMAN BRICK EXTERIOR** BRICK ACCENTS **BRICK PATIO BIRCH TREES** PALM TREES POOL **IACUZZI** CARPET STONE FLOORS 2-CAR GARAGE SMALL FRONT LAWN TRACT HOME TRACT HOME RESIDENTIAL TWO STORY **BREAKFAST BAR** DARK KITCHEN CABINETS **GRANITE COUNTERTOP** 

GRANITE KITCHEN KITCHEN ISLAND LARGE KITCHEN ISLAND WOOD CABINETS BALCONY OVER POOL OUTDOOR KITCHEN CORNER LOT GRAND PIANO TRADITIONAL