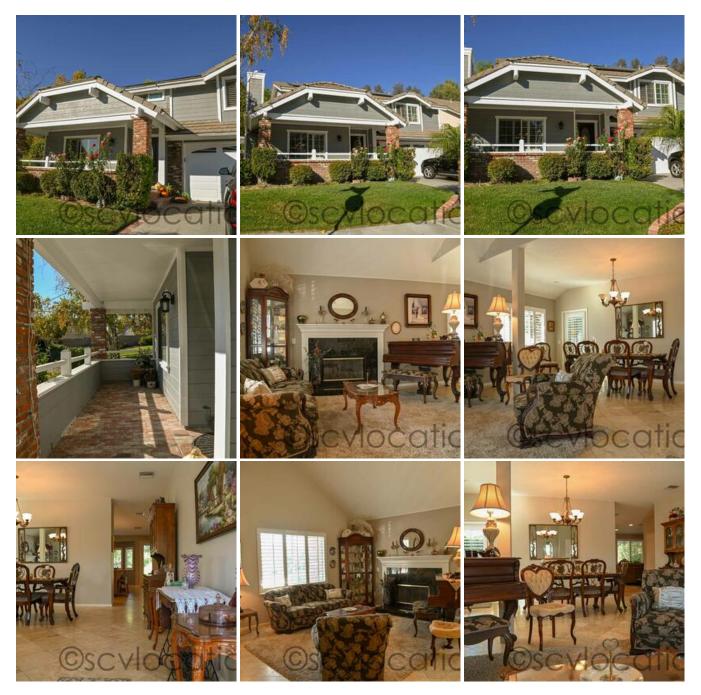

#### cam-home-downloadable-photos.zip

The CAM HOME is the perfect little Valencia home in the heart of Santa Clarita. The CAM HOME is situated on a corner lot and offers a well-appointed home complete with old world charm, a grand piano and warm tones throughout. Upstairs there is a unique game room and three bedrooms. In the Master, there is a small balcony overlooking the pool. The CAM HOME is available to scout at your convenience.

### **Location Features**

**CRAFTSMAN BRICK EXTERIOR** BRICK ACCENTS **BRICK PATIO BIRCH TREES** PALM TREES POOL **IACUZZI** CARPET STONE FLOORS 2-CAR GARAGE SMALL FRONT LAWN TRACT HOME TRACT HOME RESIDENTIAL TWO STORY **BREAKFAST BAR** DARK KITCHEN CABINETS **GRANITE COUNTERTOP** 