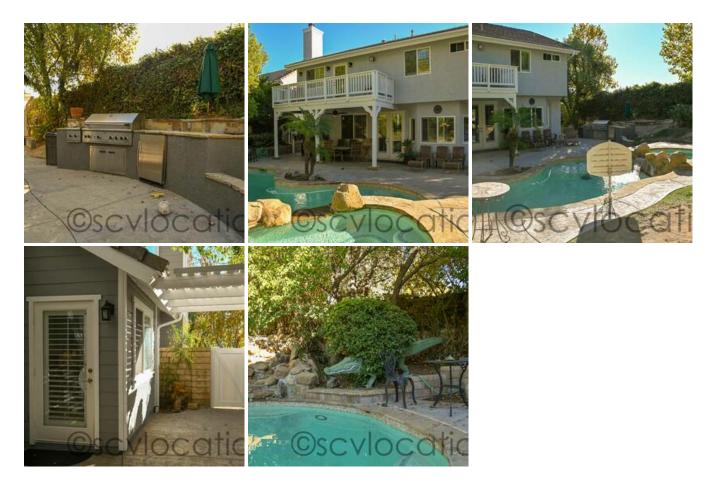

### **Location Features**

**CRAFTSMAN BRICK EXTERIOR** BRICK ACCENTS **BRICK PATIO BIRCH TREES** PALM TREES POOL **IACUZZI** CARPET STONE FLOORS 2-CAR GARAGE SMALL FRONT LAWN TRACT HOME TRACT HOME RESIDENTIAL TWO STORY **BREAKFAST BAR** DARK KITCHEN CABINETS **GRANITE COUNTERTOP** 

GRANITE KITCHEN KITCHEN ISLAND LARGE KITCHEN ISLAND WOOD CABINETS BALCONY OVER POOL OUTDOOR KITCHEN CORNER LOT GRAND PIANO TRADITIONAL