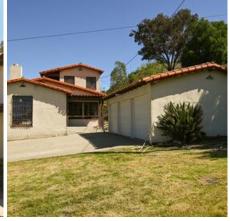

#### mystery-ranch.zip

MYSTERY RANCH is a fantastic Spanish stucco ranch in the middle of nowhere but located within the Secondary Studio Zone. MYSTERY RANCH offers multiple dirt roads, wide open spaces, a burned-out house, and multiple barns and outbuildings for your filming pleasure. MYSTERY RANCH is an Exterior Only Location and is available to scout at your convenience.

### **Primary Location Type**

Ranch Residential

MATURE TREES OAK TREES **OLIVE TREES** PARK PINE TREES WOODS MODEST **MONTANA** 100+ PARKING SPACES **BASE CAMP CREW PARKING** LARGE PARKING LOTS PARKING AREAS PARKING LOTS PERIOD PIECE **PICNIC AREA** POOL **RESORT POOL RANCH BAD GUY HANG-OUT** CREEPY TRAILER **BARN** CORAL DIRT LOT HACIENDA COMPOUND HILLS HORSE CORRALS HORSE PROPERTY HORSE STABLES **FENCED CORRALS FIELD** LAND LARGE BARN **OPEN SPACE** RANCH COMPOUND RANCH PROPERTY **RANCH RESIDENTIAL** WOODSHED GATED PRIVATE DRIVE HILL DRIVEWAY LONG DRIVEWAY PRIVATE DRIVEWAY PRIVATE GATED DRIVE COVERED FRONT PORCH **3-CAR GARAGE DETACHED GARAGE NO SIDEWALKS** FRONT YARD FRONT LAWN FRONT PORCH GREENBELT LARGE FRONT LAWN TWO STORY BALCONY **BALCONY SEATING** FRONT BALCONY **BACKYARD HILLSIDE RV PARKING COUNTRY** COURTYARD GATED PRIVATE COMMUNITY HORROR **JULIET BALCONY** FRENCH DOORS