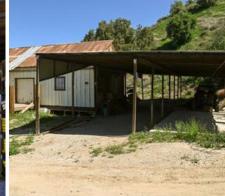

#### mystery-ranch.zip

MYSTERY RANCH is a fantastic Spanish stucco ranch in the middle of nowhere but located within the Secondary Studio Zone. MYSTERY RANCH offers multiple dirt roads, wide open spaces, a burned-out house, and multiple barns and outbuildings for your filming pleasure. MYSTERY RANCH is an Exterior Only Location and is available to scout at your convenience.

MATURE TREES OAK TREES **OLIVE TREES** PARK PINE TREES WOODS MODEST **MONTANA** 100+ PARKING SPACES **BASE CAMP CREW PARKING** LARGE PARKING LOTS PARKING AREAS PARKING LOTS PERIOD PIECE **PICNIC AREA** POOL **RESORT POOL RANCH BAD GUY HANG-OUT** CREEPY TRAILER **BARN** CORAL DIRT LOT HACIENDA COMPOUND HILLS HORSE CORRALS HORSE PROPERTY HORSE STABLES **FENCED CORRALS FIELD** LAND LARGE BARN **OPEN SPACE** RANCH COMPOUND RANCH PROPERTY **RANCH RESIDENTIAL** WOODSHED GATED PRIVATE DRIVE HILL DRIVEWAY LONG DRIVEWAY PRIVATE DRIVEWAY PRIVATE GATED DRIVE COVERED FRONT PORCH **3-CAR GARAGE DETACHED GARAGE NO SIDEWALKS** FRONT YARD FRONT LAWN FRONT PORCH GREENBELT LARGE FRONT LAWN TWO STORY BALCONY **BALCONY SEATING** FRONT BALCONY **BACKYARD HILLSIDE RV PARKING COUNTRY** COURTYARD GATED PRIVATE COMMUNITY HORROR **JULIET BALCONY** FRENCH DOORS