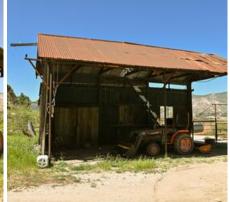

#### mystery-ranch.zip

MYSTERY RANCH is a fantastic Spanish stucco ranch in the middle of nowhere but located within the Secondary Studio Zone. MYSTERY RANCH offers multiple dirt roads, wide open spaces, a burned-out house, and multiple barns and outbuildings for your filming pleasure. MYSTERY RANCH is an Exterior Only Location and is available to scout at your convenience.

MATURE TREES OAK TREES **OLIVE TREES** PARK PINE TREES WOODS MODEST **MONTANA** 100+ PARKING SPACES **BASE CAMP CREW PARKING** LARGE PARKING LOTS PARKING AREAS PARKING LOTS PERIOD PIECE **PICNIC AREA** POOL **RESORT POOL RANCH BAD GUY HANG-OUT** CREEPY TRAILER **BARN** CORAL DIRT LOT HACIENDA COMPOUND HILLS HORSE CORRALS HORSE PROPERTY HORSE STABLES **FENCED CORRALS FIELD** LAND LARGE BARN **OPEN SPACE** RANCH COMPOUND RANCH PROPERTY **RANCH RESIDENTIAL** WOODSHED GATED PRIVATE DRIVE HILL DRIVEWAY LONG DRIVEWAY PRIVATE DRIVEWAY PRIVATE GATED DRIVE COVERED FRONT PORCH **3-CAR GARAGE DETACHED GARAGE NO SIDEWALKS** FRONT YARD FRONT LAWN FRONT PORCH GREENBELT LARGE FRONT LAWN TWO STORY BALCONY **BALCONY SEATING** FRONT BALCONY **BACKYARD HILLSIDE RV PARKING COUNTRY** COURTYARD GATED PRIVATE COMMUNITY HORROR **JULIET BALCONY** FRENCH DOORS