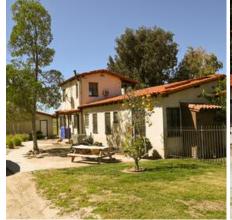

#### mystery-ranch.zip

MYSTERY RANCH is a fantastic Spanish stucco ranch in the middle of nowhere but located within the Secondary Studio Zone. MYSTERY RANCH offers multiple dirt roads, wide open spaces, a burned-out house, and multiple barns and outbuildings for your filming pleasure. MYSTERY RANCH is an Exterior Only Location and is available to scout at your convenience.

### **Primary Location Type**

Ranch Residential