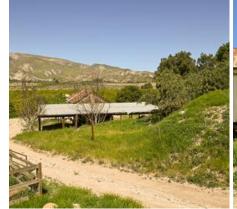

#### mystery-ranch.zip

MYSTERY RANCH is a fantastic Spanish stucco ranch in the middle of nowhere but located within the Secondary Studio Zone. MYSTERY RANCH offers multiple dirt roads, wide open spaces, a burned-out house, and multiple barns and outbuildings for your filming pleasure. MYSTERY RANCH is an Exterior Only Location and is available to scout at your convenience.