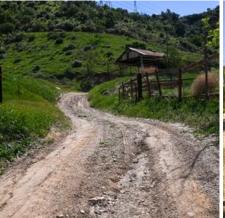

#### mystery-ranch.zip

MYSTERY RANCH is a fantastic Spanish stucco ranch in the middle of nowhere but located within the Secondary Studio Zone. MYSTERY RANCH offers multiple dirt roads, wide open spaces, a burned-out house, and multiple barns and outbuildings for your filming pleasure. MYSTERY RANCH is an Exterior Only Location and is available to scout at your convenience.

#### **Location Features**

**ACRES** 200+ACRES SPANISH STUCCO ROADS **DIRT ROAD DIRT ROADS** ROADS **GEOGRAPHICAL LOCATIONS AND LOOKS ALPINE CALIFORNIA SPANISH ISOLATED PLANTATION** SANTA BARBARA EXTERIOR LOOK **RURAL SOUTHERN** SOUTH AMERICAN **SPANISH** SPANISH TILE ROOF TEXAS LOOK BRICK FIREPLACE Blue Sky Views **GRASSWAYS** GRASS LANDSCAPING ARBOR **BIRCH TREES GARDEN ARBOR GROUNDS LANDSCAPING** LARGE LAWN LAWNS MANICURED LANDSCAPING MATURE LANDSCAPING