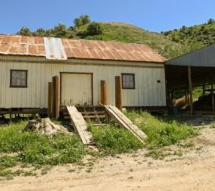

#### mystery-ranch.zip

MYSTERY RANCH is a fantastic Spanish stucco ranch in the middle of nowhere but located within the Secondary Studio Zone. MYSTERY RANCH offers multiple dirt roads, wide open spaces, a burned-out house, and multiple barns and outbuildings for your filming pleasure. MYSTERY RANCH is an Exterior Only Location and is available to scout at your convenience.