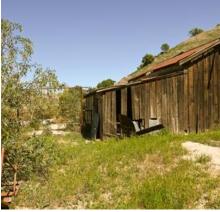

#### mystery-ranch.zip

MYSTERY RANCH is a fantastic Spanish stucco ranch in the middle of nowhere but located within the Secondary Studio Zone. MYSTERY RANCH offers multiple dirt roads, wide open spaces, a burned-out house, and multiple barns and outbuildings for your filming pleasure. MYSTERY RANCH is an Exterior Only Location and is available to scout at your convenience.

MATURE TREES OAK TREES **OLIVE TREES** PARK PINE TREES WOODS MODEST **MONTANA** 100+ PARKING SPACES **BASE CAMP CREW PARKING** LARGE PARKING LOTS PARKING AREAS PARKING LOTS PERIOD PIECE **PICNIC AREA** POOL **RESORT POOL RANCH BAD GUY HANG-OUT** CREEPY TRAILER **BARN** CORAL DIRT LOT HACIENDA COMPOUND HILLS HORSE CORRALS HORSE PROPERTY HORSE STABLES **FENCED CORRALS FIELD** LAND LARGE BARN **OPEN SPACE** RANCH COMPOUND RANCH PROPERTY **RANCH RESIDENTIAL** WOODSHED GATED PRIVATE DRIVE HILL DRIVEWAY LONG DRIVEWAY PRIVATE DRIVEWAY PRIVATE GATED DRIVE COVERED FRONT PORCH **3-CAR GARAGE DETACHED GARAGE NO SIDEWALKS** FRONT YARD FRONT LAWN FRONT PORCH GREENBELT LARGE FRONT LAWN TWO STORY BALCONY **BALCONY SEATING** FRONT BALCONY **BACKYARD HILLSIDE RV PARKING COUNTRY** COURTYARD GATED PRIVATE COMMUNITY HORROR **JULIET BALCONY** FRENCH DOORS