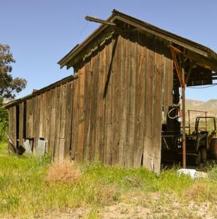

#### mystery-ranch.zip

MYSTERY RANCH is a fantastic Spanish stucco ranch in the middle of nowhere but located within the Secondary Studio Zone. MYSTERY RANCH offers multiple dirt roads, wide open spaces, a burned-out house, and multiple barns and outbuildings for your filming pleasure. MYSTERY RANCH is an Exterior Only Location and is available to scout at your convenience.

MATURE TREES OAK TREES **OLIVE TREES** PARK PINE TREES WOODS MODEST **MONTANA** 100+ PARKING SPACES **BASE CAMP CREW PARKING** LARGE PARKING LOTS PARKING AREAS PARKING LOTS PERIOD PIECE **PICNIC AREA** POOL **RESORT POOL RANCH BAD GUY HANG-OUT** CREEPY TRAILER **BARN** CORAL DIRT LOT HACIENDA COMPOUND HILLS HORSE CORRALS HORSE PROPERTY HORSE STABLES **FENCED CORRALS FIELD** LAND LARGE BARN **OPEN SPACE** RANCH COMPOUND RANCH PROPERTY **RANCH RESIDENTIAL** WOODSHED GATED PRIVATE DRIVE HILL DRIVEWAY LONG DRIVEWAY PRIVATE DRIVEWAY PRIVATE GATED DRIVE COVERED FRONT PORCH **3-CAR GARAGE DETACHED GARAGE NO SIDEWALKS** FRONT YARD FRONT LAWN FRONT PORCH GREENBELT LARGE FRONT LAWN TWO STORY BALCONY **BALCONY SEATING** FRONT BALCONY **BACKYARD HILLSIDE RV PARKING COUNTRY** COURTYARD GATED PRIVATE COMMUNITY HORROR **JULIET BALCONY** FRENCH DOORS