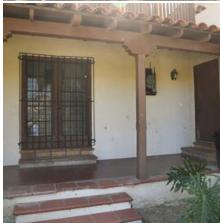

#### mystery-ranch.zip

MYSTERY RANCH is a fantastic Spanish stucco ranch in the middle of nowhere but located within the Secondary Studio Zone. MYSTERY RANCH offers multiple dirt roads, wide open spaces, a burned-out house, and multiple barns and outbuildings for your filming pleasure. MYSTERY RANCH is an Exterior Only Location and is available to scout at your convenience.

MATURE TREES OAK TREES **OLIVE TREES** PARK PINE TREES WOODS MODEST **MONTANA** 100+ PARKING SPACES **BASE CAMP CREW PARKING** LARGE PARKING LOTS PARKING AREAS PARKING LOTS PERIOD PIECE **PICNIC AREA** POOL **RESORT POOL RANCH BAD GUY HANG-OUT** CREEPY TRAILER **BARN** CORAL DIRT LOT HACIENDA COMPOUND HILLS HORSE CORRALS HORSE PROPERTY HORSE STABLES **FENCED CORRALS FIELD** LAND LARGE BARN **OPEN SPACE** RANCH COMPOUND RANCH PROPERTY **RANCH RESIDENTIAL** WOODSHED GATED PRIVATE DRIVE HILL DRIVEWAY LONG DRIVEWAY PRIVATE DRIVEWAY PRIVATE GATED DRIVE COVERED FRONT PORCH **3-CAR GARAGE DETACHED GARAGE NO SIDEWALKS** FRONT YARD FRONT LAWN FRONT PORCH GREENBELT LARGE FRONT LAWN TWO STORY BALCONY **BALCONY SEATING** FRONT BALCONY **BACKYARD HILLSIDE RV PARKING COUNTRY** COURTYARD GATED PRIVATE COMMUNITY HORROR **JULIET BALCONY** FRENCH DOORS