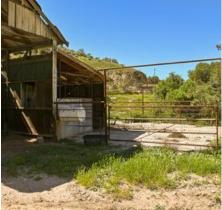

#### mystery-ranch.zip

MYSTERY RANCH is a fantastic Spanish stucco ranch in the middle of nowhere but located within the Secondary Studio Zone. MYSTERY RANCH offers multiple dirt roads, wide open spaces, a burned-out house, and multiple barns and outbuildings for your filming pleasure. MYSTERY RANCH is an Exterior Only Location and is available to scout at your convenience.

MATURE TREES OAK TREES **OLIVE TREES** PARK PINE TREES WOODS MODEST **MONTANA** 100+ PARKING SPACES **BASE CAMP CREW PARKING** LARGE PARKING LOTS PARKING AREAS PARKING LOTS PERIOD PIECE **PICNIC AREA** POOL **RESORT POOL RANCH BAD GUY HANG-OUT** CREEPY TRAILER **BARN** CORAL DIRT LOT HACIENDA COMPOUND HILLS HORSE CORRALS HORSE PROPERTY HORSE STABLES **FENCED CORRALS FIELD** LAND LARGE BARN **OPEN SPACE** RANCH COMPOUND RANCH PROPERTY **RANCH RESIDENTIAL** WOODSHED GATED PRIVATE DRIVE HILL DRIVEWAY LONG DRIVEWAY PRIVATE DRIVEWAY PRIVATE GATED DRIVE COVERED FRONT PORCH **3-CAR GARAGE DETACHED GARAGE NO SIDEWALKS** FRONT YARD FRONT LAWN FRONT PORCH GREENBELT LARGE FRONT LAWN TWO STORY BALCONY **BALCONY SEATING** FRONT BALCONY **BACKYARD HILLSIDE RV PARKING COUNTRY** COURTYARD GATED PRIVATE COMMUNITY HORROR **JULIET BALCONY** FRENCH DOORS