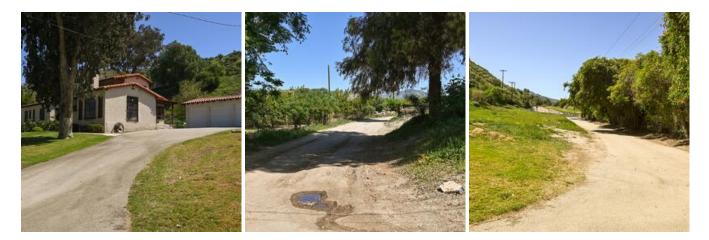

#### mystery-ranch.zip

MYSTERY RANCH is a fantastic Spanish stucco ranch in the middle of nowhere but located within the Secondary Studio Zone. MYSTERY RANCH offers multiple dirt roads, wide open spaces, a burned-out house, and multiple barns and outbuildings for your filming pleasure. MYSTERY RANCH is an Exterior Only Location and is available to scout at your convenience.

#### **Location Features**

**ACRES** 200+ACRES SPANISH STUCCO ROADS **DIRT ROAD DIRT ROADS** ROADS **GEOGRAPHICAL LOCATIONS AND LOOKS ALPINE CALIFORNIA SPANISH ISOLATED PLANTATION** SANTA BARBARA EXTERIOR LOOK **RURAL SOUTHERN** SOUTH AMERICAN **SPANISH** SPANISH TILE ROOF TEXAS LOOK BRICK FIREPLACE Blue Sky Views **GRASSWAYS** GRASS LANDSCAPING ARBOR **BIRCH TREES GARDEN ARBOR GROUNDS LANDSCAPING** LARGE LAWN LAWNS MANICURED LANDSCAPING MATURE LANDSCAPING