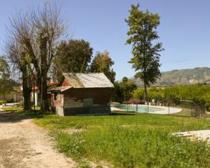

#### mystery-ranch.zip

MYSTERY RANCH is a fantastic Spanish stucco ranch in the middle of nowhere but located within the Secondary Studio Zone. MYSTERY RANCH offers multiple dirt roads, wide open spaces, a burned-out house, and multiple barns and outbuildings for your filming pleasure. MYSTERY RANCH is an Exterior Only Location and is available to scout at your convenience.

MATURE TREES OAK TREES **OLIVE TREES** PARK PINE TREES WOODS MODEST **MONTANA** 100+ PARKING SPACES **BASE CAMP CREW PARKING** LARGE PARKING LOTS PARKING AREAS PARKING LOTS PERIOD PIECE **PICNIC AREA** POOL **RESORT POOL RANCH BAD GUY HANG-OUT** CREEPY TRAILER **BARN** CORAL DIRT LOT HACIENDA COMPOUND HILLS HORSE CORRALS HORSE PROPERTY HORSE STABLES **FENCED CORRALS FIELD** LAND LARGE BARN **OPEN SPACE** RANCH COMPOUND RANCH PROPERTY **RANCH RESIDENTIAL** WOODSHED GATED PRIVATE DRIVE HILL DRIVEWAY LONG DRIVEWAY PRIVATE DRIVEWAY PRIVATE GATED DRIVE COVERED FRONT PORCH **3-CAR GARAGE DETACHED GARAGE NO SIDEWALKS** FRONT YARD FRONT LAWN FRONT PORCH GREENBELT LARGE FRONT LAWN TWO STORY BALCONY **BALCONY SEATING** FRONT BALCONY **BACKYARD HILLSIDE RV PARKING COUNTRY** COURTYARD GATED PRIVATE COMMUNITY HORROR **JULIET BALCONY** FRENCH DOORS