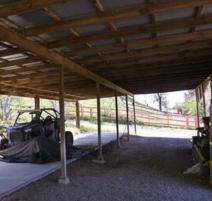

#### mystery-ranch.zip

MYSTERY RANCH is a fantastic Spanish stucco ranch in the middle of nowhere but located within the Secondary Studio Zone. MYSTERY RANCH offers multiple dirt roads, wide open spaces, a burned-out house, and multiple barns and outbuildings for your filming pleasure. MYSTERY RANCH is an Exterior Only Location and is available to scout at your convenience.

MATURE TREES OAK TREES **OLIVE TREES** PARK PINE TREES WOODS MODEST **MONTANA** 100+ PARKING SPACES **BASE CAMP CREW PARKING** LARGE PARKING LOTS PARKING AREAS PARKING LOTS PERIOD PIECE **PICNIC AREA** POOL **RESORT POOL RANCH BAD GUY HANG-OUT** CREEPY TRAILER **BARN** CORAL DIRT LOT HACIENDA COMPOUND HILLS HORSE CORRALS HORSE PROPERTY HORSE STABLES **FENCED CORRALS FIELD** LAND LARGE BARN **OPEN SPACE** RANCH COMPOUND RANCH PROPERTY **RANCH RESIDENTIAL** WOODSHED GATED PRIVATE DRIVE HILL DRIVEWAY LONG DRIVEWAY PRIVATE DRIVEWAY PRIVATE GATED DRIVE COVERED FRONT PORCH **3-CAR GARAGE DETACHED GARAGE NO SIDEWALKS** FRONT YARD FRONT LAWN FRONT PORCH GREENBELT LARGE FRONT LAWN TWO STORY BALCONY **BALCONY SEATING** FRONT BALCONY **BACKYARD HILLSIDE RV PARKING COUNTRY** COURTYARD GATED PRIVATE COMMUNITY HORROR **JULIET BALCONY** FRENCH DOORS