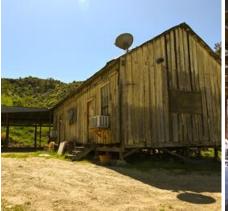

#### mystery-ranch.zip

MYSTERY RANCH is a fantastic Spanish stucco ranch in the middle of nowhere but located within the Secondary Studio Zone. MYSTERY RANCH offers multiple dirt roads, wide open spaces, a burned-out house, and multiple barns and outbuildings for your filming pleasure. MYSTERY RANCH is an Exterior Only Location and is available to scout at your convenience.