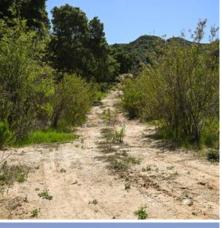

#### mystery-ranch.zip

MYSTERY RANCH is a fantastic Spanish stucco ranch in the middle of nowhere but located within the Secondary Studio Zone. MYSTERY RANCH offers multiple dirt roads, wide open spaces, a burned-out house, and multiple barns and outbuildings for your filming pleasure. MYSTERY RANCH is an Exterior Only Location and is available to scout at your convenience.

#### **Location Features**

**ACRES** 200+ACRES SPANISH STUCCO ROADS **DIRT ROAD DIRT ROADS** ROADS **GEOGRAPHICAL LOCATIONS AND LOOKS ALPINE CALIFORNIA SPANISH ISOLATED PLANTATION** SANTA BARBARA EXTERIOR LOOK **RURAL SOUTHERN** SOUTH AMERICAN **SPANISH** SPANISH TILE ROOF TEXAS LOOK BRICK FIREPLACE Blue Sky Views **GRASSWAYS** GRASS LANDSCAPING ARBOR **BIRCH TREES GARDEN ARBOR GROUNDS LANDSCAPING** LARGE LAWN LAWNS MANICURED LANDSCAPING MATURE LANDSCAPING

MATURE TREES OAK TREES **OLIVE TREES** PARK PINE TREES WOODS MODEST **MONTANA** 100+ PARKING SPACES **BASE CAMP CREW PARKING** LARGE PARKING LOTS PARKING AREAS PARKING LOTS PERIOD PIECE **PICNIC AREA** POOL **RESORT POOL RANCH BAD GUY HANG-OUT** CREEPY TRAILER **BARN** CORAL DIRT LOT HACIENDA COMPOUND HILLS HORSE CORRALS HORSE PROPERTY HORSE STABLES **FENCED CORRALS FIELD** LAND LARGE BARN **OPEN SPACE** RANCH COMPOUND RANCH PROPERTY **RANCH RESIDENTIAL** WOODSHED GATED PRIVATE DRIVE HILL DRIVEWAY LONG DRIVEWAY PRIVATE DRIVEWAY PRIVATE GATED DRIVE COVERED FRONT PORCH **3-CAR GARAGE DETACHED GARAGE NO SIDEWALKS** FRONT YARD FRONT LAWN FRONT PORCH GREENBELT LARGE FRONT LAWN TWO STORY BALCONY **BALCONY SEATING** FRONT BALCONY **BACKYARD HILLSIDE RV PARKING COUNTRY** COURTYARD GATED PRIVATE COMMUNITY HORROR **JULIET BALCONY** FRENCH DOORS