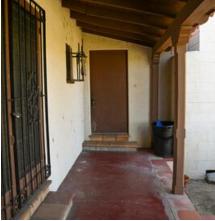

#### mystery-ranch.zip

MYSTERY RANCH is a fantastic Spanish stucco ranch in the middle of nowhere but located within the Secondary Studio Zone. MYSTERY RANCH offers multiple dirt roads, wide open spaces, a burned-out house, and multiple barns and outbuildings for your filming pleasure. MYSTERY RANCH is an Exterior Only Location and is available to scout at your convenience.