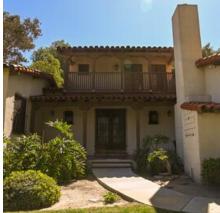

#### mystery-ranch.zip

MYSTERY RANCH is a fantastic Spanish stucco ranch in the middle of nowhere but located within the Secondary Studio Zone. MYSTERY RANCH offers multiple dirt roads, wide open spaces, a burned-out house, and multiple barns and outbuildings for your filming pleasure. MYSTERY RANCH is an Exterior Only Location and is available to scout at your convenience.

### **Primary Location Type**

Ranch Residential