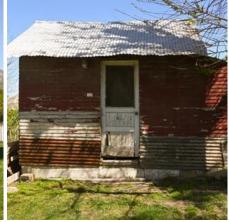

#### mystery-ranch.zip

MYSTERY RANCH is a fantastic Spanish stucco ranch in the middle of nowhere but located within the Secondary Studio Zone. MYSTERY RANCH offers multiple dirt roads, wide open spaces, a burned-out house, and multiple barns and outbuildings for your filming pleasure. MYSTERY RANCH is an Exterior Only Location and is available to scout at your convenience.

MATURE TREES OAK TREES **OLIVE TREES** PARK PINE TREES WOODS MODEST **MONTANA** 100+ PARKING SPACES **BASE CAMP CREW PARKING** LARGE PARKING LOTS PARKING AREAS PARKING LOTS PERIOD PIECE **PICNIC AREA** POOL **RESORT POOL RANCH BAD GUY HANG-OUT** CREEPY TRAILER **BARN** CORAL DIRT LOT HACIENDA COMPOUND HILLS HORSE CORRALS HORSE PROPERTY HORSE STABLES **FENCED CORRALS FIELD** LAND LARGE BARN **OPEN SPACE** RANCH COMPOUND RANCH PROPERTY **RANCH RESIDENTIAL** WOODSHED GATED PRIVATE DRIVE HILL DRIVEWAY LONG DRIVEWAY PRIVATE DRIVEWAY PRIVATE GATED DRIVE COVERED FRONT PORCH **3-CAR GARAGE DETACHED GARAGE NO SIDEWALKS** FRONT YARD FRONT LAWN FRONT PORCH GREENBELT LARGE FRONT LAWN TWO STORY BALCONY **BALCONY SEATING** FRONT BALCONY **BACKYARD HILLSIDE RV PARKING COUNTRY** COURTYARD GATED PRIVATE COMMUNITY HORROR **JULIET BALCONY** FRENCH DOORS