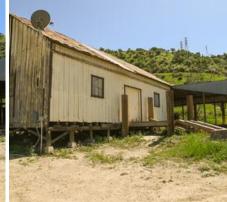

#### mystery-ranch.zip

MYSTERY RANCH is a fantastic Spanish stucco ranch in the middle of nowhere but located within the Secondary Studio Zone. MYSTERY RANCH offers multiple dirt roads, wide open spaces, a burned-out house, and multiple barns and outbuildings for your filming pleasure. MYSTERY RANCH is an Exterior Only Location and is available to scout at your convenience.