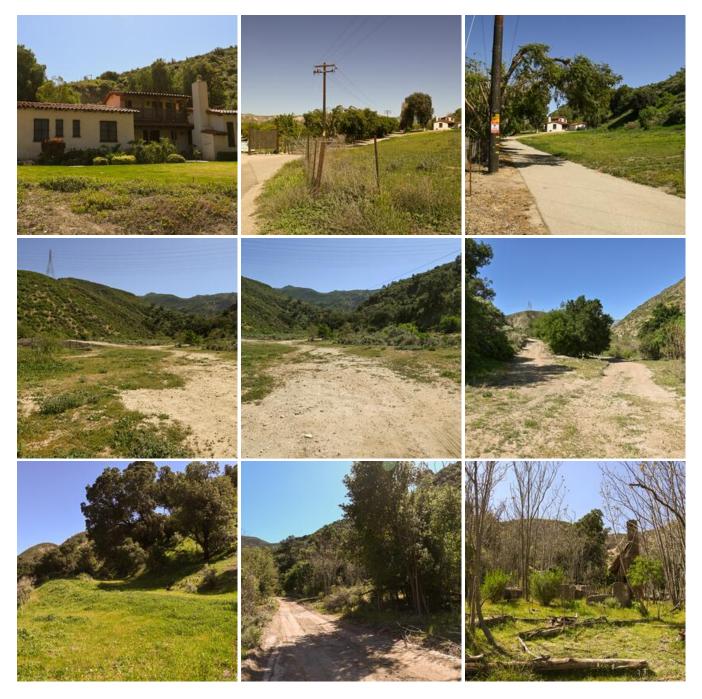

#### mystery-ranch.zip

MYSTERY RANCH is a fantastic Spanish stucco ranch in the middle of nowhere but located within the Secondary Studio Zone. MYSTERY RANCH offers multiple dirt roads, wide open spaces, a burned-out house, and multiple barns and outbuildings for your filming pleasure. MYSTERY RANCH is an Exterior Only Location and is available to scout at your convenience.

#### **Location Features**

**ACRES** 200+ACRES SPANISH STUCCO ROADS **DIRT ROAD DIRT ROADS** ROADS **GEOGRAPHICAL LOCATIONS AND LOOKS ALPINE CALIFORNIA SPANISH ISOLATED PLANTATION** SANTA BARBARA EXTERIOR LOOK **RURAL SOUTHERN** SOUTH AMERICAN **SPANISH** SPANISH TILE ROOF TEXAS LOOK BRICK FIREPLACE Blue Sky Views **GRASSWAYS** GRASS LANDSCAPING ARBOR **BIRCH TREES GARDEN ARBOR GROUNDS LANDSCAPING** LARGE LAWN LAWNS MANICURED LANDSCAPING MATURE LANDSCAPING

MATURE TREES OAK TREES **OLIVE TREES** PARK PINE TREES WOODS MODEST **MONTANA** 100+ PARKING SPACES **BASE CAMP CREW PARKING** LARGE PARKING LOTS PARKING AREAS PARKING LOTS PERIOD PIECE **PICNIC AREA** POOL **RESORT POOL RANCH BAD GUY HANG-OUT** CREEPY TRAILER **BARN** CORAL DIRT LOT HACIENDA COMPOUND HILLS HORSE CORRALS HORSE PROPERTY HORSE STABLES **FENCED CORRALS FIELD** LAND LARGE BARN **OPEN SPACE** RANCH COMPOUND RANCH PROPERTY **RANCH RESIDENTIAL** WOODSHED GATED PRIVATE DRIVE HILL DRIVEWAY LONG DRIVEWAY PRIVATE DRIVEWAY PRIVATE GATED DRIVE COVERED FRONT PORCH **3-CAR GARAGE DETACHED GARAGE NO SIDEWALKS** FRONT YARD FRONT LAWN FRONT PORCH GREENBELT LARGE FRONT LAWN TWO STORY BALCONY **BALCONY SEATING** FRONT BALCONY **BACKYARD HILLSIDE RV PARKING COUNTRY** COURTYARD GATED PRIVATE COMMUNITY HORROR **JULIET BALCONY** FRENCH DOORS