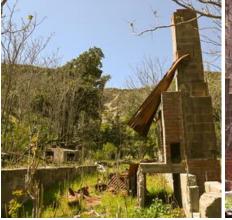

#### mystery-ranch.zip

MYSTERY RANCH is a fantastic Spanish stucco ranch in the middle of nowhere but located within the Secondary Studio Zone. MYSTERY RANCH offers multiple dirt roads, wide open spaces, a burned-out house, and multiple barns and outbuildings for your filming pleasure. MYSTERY RANCH is an Exterior Only Location and is available to scout at your convenience.