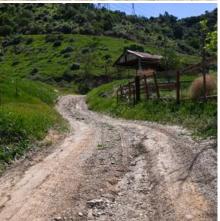

#### mystery-ranch.zip

MYSTERY RANCH is a fantastic Spanish stucco ranch in the middle of nowhere but located within the Secondary Studio Zone. MYSTERY RANCH offers multiple dirt roads, wide open spaces, a burned-out house, and multiple barns and outbuildings for your filming pleasure. MYSTERY RANCH is an Exterior Only Location and is available to scout at your convenience.

#### **Location Features**

**ACRES** 200+ACRES SPANISH STUCCO ROADS **DIRT ROAD DIRT ROADS** ROADS **GEOGRAPHICAL LOCATIONS AND LOOKS ALPINE CALIFORNIA SPANISH ISOLATED PLANTATION** SANTA BARBARA EXTERIOR LOOK **RURAL SOUTHERN** SOUTH AMERICAN **SPANISH** SPANISH TILE ROOF TEXAS LOOK BRICK FIREPLACE Blue Sky Views **GRASSWAYS** GRASS LANDSCAPING ARBOR **BIRCH TREES GARDEN ARBOR GROUNDS LANDSCAPING** LARGE LAWN LAWNS MANICURED LANDSCAPING MATURE LANDSCAPING

MATURE TREES OAK TREES **OLIVE TREES** PARK PINE TREES WOODS MODEST **MONTANA** 100+ PARKING SPACES **BASE CAMP CREW PARKING** LARGE PARKING LOTS PARKING AREAS PARKING LOTS PERIOD PIECE **PICNIC AREA** POOL **RESORT POOL RANCH BAD GUY HANG-OUT** CREEPY TRAILER **BARN** CORAL DIRT LOT HACIENDA COMPOUND HILLS HORSE CORRALS HORSE PROPERTY HORSE STABLES **FENCED CORRALS FIELD** LAND LARGE BARN **OPEN SPACE** RANCH COMPOUND RANCH PROPERTY **RANCH RESIDENTIAL** WOODSHED GATED PRIVATE DRIVE HILL DRIVEWAY LONG DRIVEWAY PRIVATE DRIVEWAY PRIVATE GATED DRIVE COVERED FRONT PORCH **3-CAR GARAGE DETACHED GARAGE NO SIDEWALKS** FRONT YARD FRONT LAWN FRONT PORCH GREENBELT LARGE FRONT LAWN TWO STORY BALCONY **BALCONY SEATING** FRONT BALCONY **BACKYARD HILLSIDE RV PARKING COUNTRY** COURTYARD GATED PRIVATE COMMUNITY HORROR **JULIET BALCONY** FRENCH DOORS