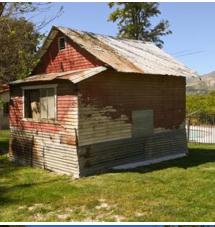

#### mystery-ranch.zip

MYSTERY RANCH is a fantastic Spanish stucco ranch in the middle of nowhere but located within the Secondary Studio Zone. MYSTERY RANCH offers multiple dirt roads, wide open spaces, a burned-out house, and multiple barns and outbuildings for your filming pleasure. MYSTERY RANCH is an Exterior Only Location and is available to scout at your convenience.