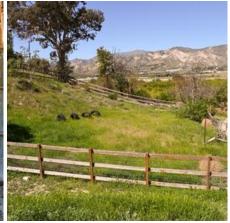

#### mystery-ranch.zip

MYSTERY RANCH is a fantastic Spanish stucco ranch in the middle of nowhere but located within the Secondary Studio Zone. MYSTERY RANCH offers multiple dirt roads, wide open spaces, a burned-out house, and multiple barns and outbuildings for your filming pleasure. MYSTERY RANCH is an Exterior Only Location and is available to scout at your convenience.

MATURE TREES OAK TREES **OLIVE TREES** PARK PINE TREES WOODS MODEST **MONTANA** 100+ PARKING SPACES **BASE CAMP CREW PARKING** LARGE PARKING LOTS PARKING AREAS PARKING LOTS PERIOD PIECE **PICNIC AREA** POOL **RESORT POOL RANCH BAD GUY HANG-OUT** CREEPY TRAILER **BARN** CORAL DIRT LOT HACIENDA COMPOUND HILLS HORSE CORRALS HORSE PROPERTY HORSE STABLES **FENCED CORRALS FIELD** LAND LARGE BARN **OPEN SPACE** RANCH COMPOUND RANCH PROPERTY **RANCH RESIDENTIAL** WOODSHED GATED PRIVATE DRIVE HILL DRIVEWAY LONG DRIVEWAY PRIVATE DRIVEWAY PRIVATE GATED DRIVE COVERED FRONT PORCH **3-CAR GARAGE DETACHED GARAGE NO SIDEWALKS** FRONT YARD FRONT LAWN FRONT PORCH GREENBELT LARGE FRONT LAWN TWO STORY BALCONY **BALCONY SEATING** FRONT BALCONY **BACKYARD HILLSIDE RV PARKING COUNTRY** COURTYARD GATED PRIVATE COMMUNITY HORROR **JULIET BALCONY** FRENCH DOORS