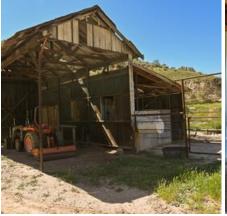

#### mystery-ranch.zip

MYSTERY RANCH is a fantastic Spanish stucco ranch in the middle of nowhere but located within the Secondary Studio Zone. MYSTERY RANCH offers multiple dirt roads, wide open spaces, a burned-out house, and multiple barns and outbuildings for your filming pleasure. MYSTERY RANCH is an Exterior Only Location and is available to scout at your convenience.

MATURE TREES OAK TREES **OLIVE TREES** PARK PINE TREES WOODS MODEST **MONTANA** 100+ PARKING SPACES **BASE CAMP CREW PARKING** LARGE PARKING LOTS PARKING AREAS PARKING LOTS PERIOD PIECE **PICNIC AREA** POOL **RESORT POOL RANCH BAD GUY HANG-OUT** CREEPY TRAILER **BARN** CORAL DIRT LOT HACIENDA COMPOUND HILLS HORSE CORRALS HORSE PROPERTY HORSE STABLES **FENCED CORRALS FIELD** LAND LARGE BARN **OPEN SPACE** RANCH COMPOUND RANCH PROPERTY **RANCH RESIDENTIAL** WOODSHED GATED PRIVATE DRIVE HILL DRIVEWAY LONG DRIVEWAY PRIVATE DRIVEWAY PRIVATE GATED DRIVE COVERED FRONT PORCH **3-CAR GARAGE DETACHED GARAGE NO SIDEWALKS** FRONT YARD FRONT LAWN FRONT PORCH GREENBELT LARGE FRONT LAWN TWO STORY BALCONY **BALCONY SEATING** FRONT BALCONY **BACKYARD HILLSIDE RV PARKING COUNTRY** COURTYARD GATED PRIVATE COMMUNITY HORROR **JULIET BALCONY** FRENCH DOORS