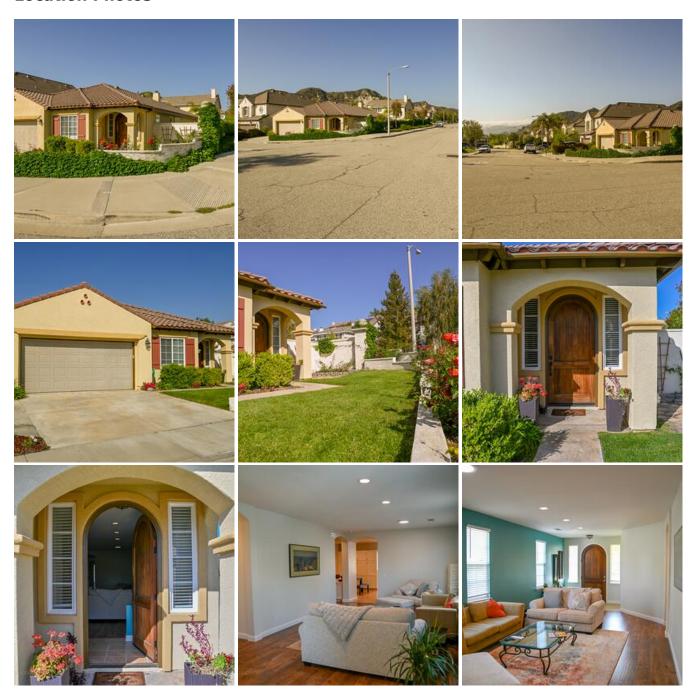

## **Location Photos**

#### widget-home-downloadable-photos.zip

The WIDGET HOME is a cozy, single story, corner lot home located in film friendly Stevenson Ranch. The WIDGET HOME offers traditional furnishings, white kitchen cabinets and a small pool. The WIDGET HOME is available to scout at your convenience.

#### **Location Features**

**SPANISH STUCCO ARIZONA LOOK CALIFORNIA SPANISH PUEBLO COLORS SPANISH TILE ROOF TEXAS LOOK PALM TREES MODEST NEIGHBORHOOD POOL JACUZZI** TROPICAL POOL HARDWOOD FLOORS **TILE FLOOR COLORFUL EXTERIOR 2-CAR GARAGE RED FRONT DOOR SHUTTERS** 

STREET VIEW OF FRONT DOOR

ARCHED FRONT DOOR

**SMALL FRONT LAWN** 

SINGLE STORY

**WINE WALL** 

**BREAKFAST BAR** 

**COLORED KITCHEN ISLAND** 

**KITCHEN ISLAND** 