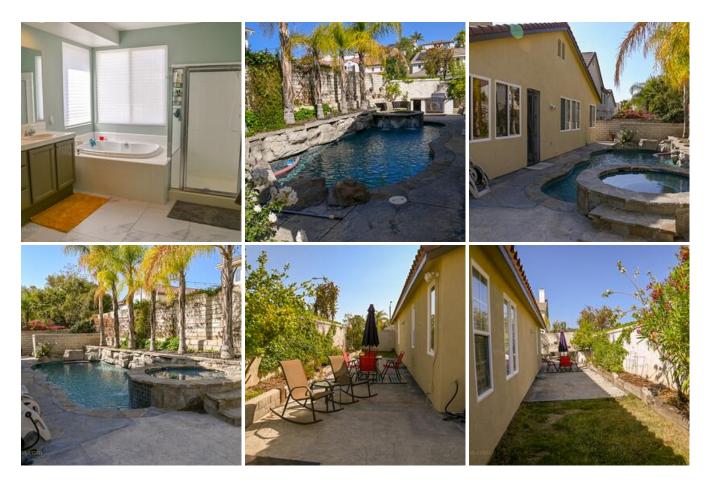

#### widget-home-downloadable-photos.zip

The WIDGET HOME is a cozy, single story, corner lot home located in film friendly Stevenson Ranch. The WIDGET HOME offers traditional furnishings, white kitchen cabinets and a small pool. The WIDGET HOME is available to scout at your convenience.

#### **Location Features**

**SPANISH STUCCO ARIZONA LOOK CALIFORNIA SPANISH PUEBLO COLORS SPANISH TILE ROOF TEXAS LOOK PALM TREES MODEST NEIGHBORHOOD POOL JACUZZI** TROPICAL POOL HARDWOOD FLOORS **TILE FLOOR COLORFUL EXTERIOR 2-CAR GARAGE RED FRONT DOOR SHUTTERS** 