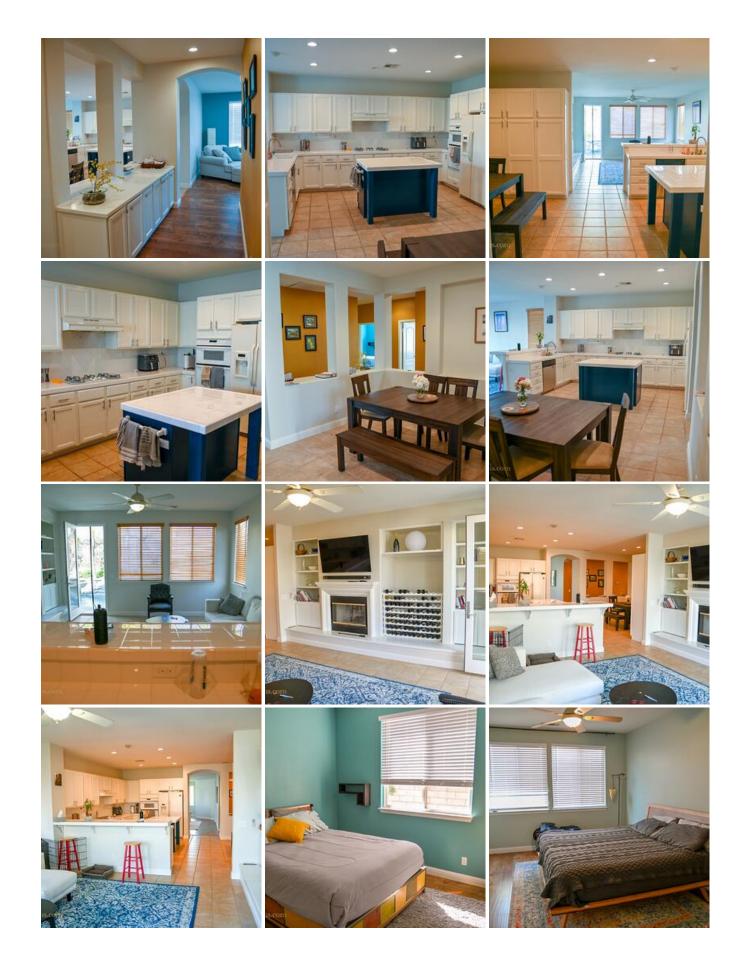

STREET VIEW OF FRONT DOOR

ARCHED FRONT DOOR

**SMALL FRONT LAWN** 

SINGLE STORY

**WINE WALL** 

**BREAKFAST BAR** 

**COLORED KITCHEN ISLAND** 

**KITCHEN ISLAND** 

**KITCHEN TILE** 

NO GRANITE

**WHITE APPLIANCES** 

**WHITE CABINETS** 

**CORNER LOT** 

**COZY** 

**LONG SHOT TOILET** 

TRADITIONAL