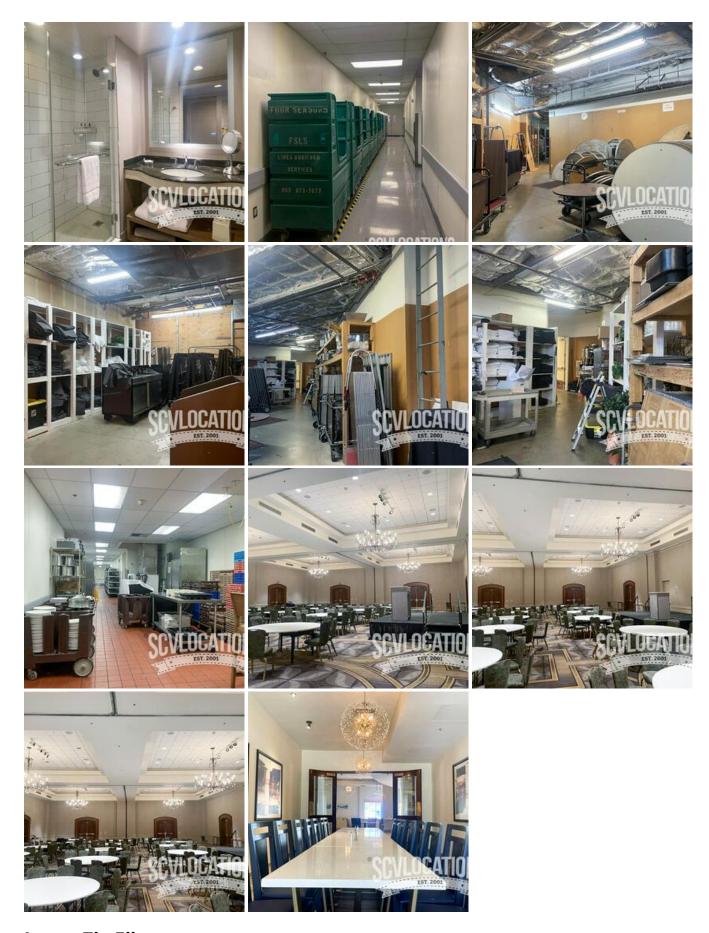

## **Location Features**

CALIFORNIA SPANISH

**SPANISH TILE ROOF** 

**CLEAN LINES** 

**COMMERCIAL KITCHEN** 

**CONVENTION CENTER** 

**EVENT SPACE** 

**HOSPITAL HALLWAYS** 

**MODERN LOBBY** 

**BASE CAMP** 

**CREW PARKING** 

**PAVED BASE CAMP** 

**PARKING STRUCTURE** 

**HOTEL POOL** 

**RESTAURANT** 

**BOOTHS** 

**CASUAL DINING** 

**RESTROOMS**