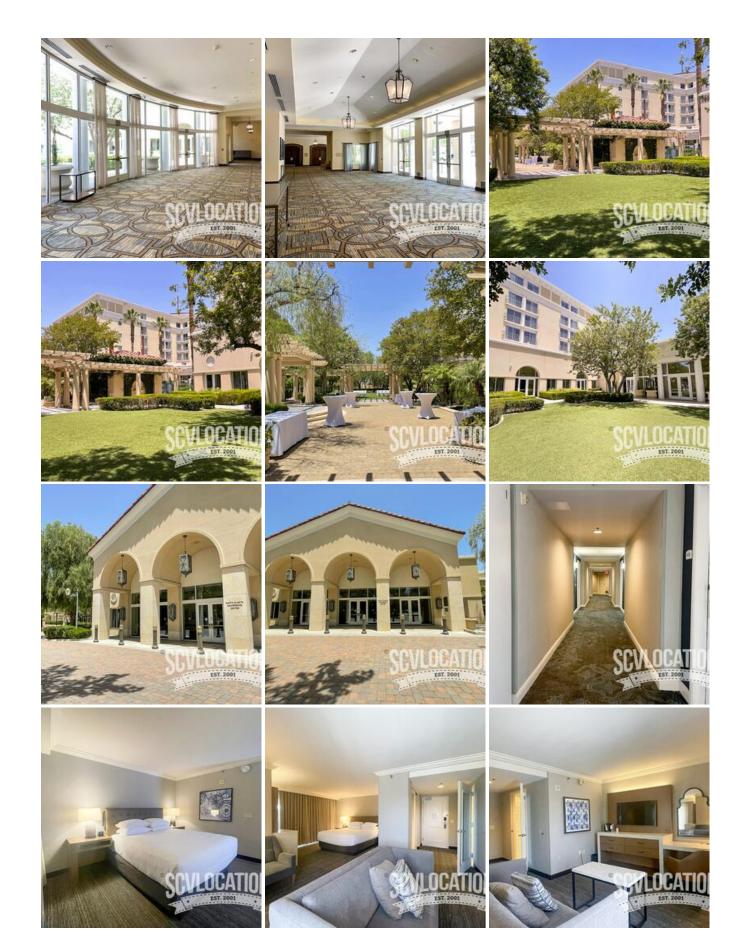

## **Location Features**

CALIFORNIA SPANISH

**SPANISH TILE ROOF** 

**CLEAN LINES** 

**COMMERCIAL KITCHEN** 

**CONVENTION CENTER** 

**EVENT SPACE** 

**HOSPITAL HALLWAYS** 

**HOTEL** 

**HOTEL GYM** 

**HOTEL ROOM** 

**ELEVATORS** 

**EVENT HALL** 

**EXTERIOR COURTYARD** 

**EXTERIOR FIREPLACE** 

**GOLF COURSE VIEW** 

**MODERN LOBBY** 

**BASE CAMP** 

**CREW PARKING** 

**PAVED BASE CAMP** 

**PARKING STRUCTURE** 

**HOTEL POOL** 

**RESTAURANT** 

**BOOTHS** 