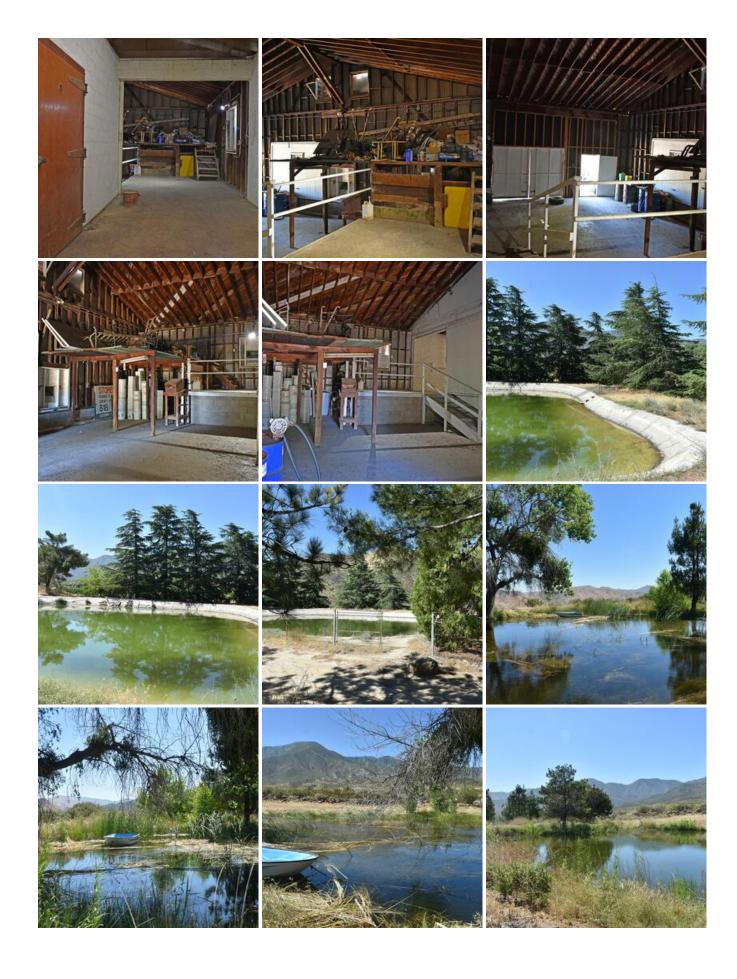

1940'S VINTAGE KITCHEN

1940'S

**MULTIPLE PONDS** 

**PERIOD PIECE** 

**RANCH** 

**BAD GUY HANG-OUT** 

**BARN** 

**FARM** 

**FARM EQUIPMENT** 

**HILLS** 

LAND

ORCHARD

**OUT BUILDINGS** 

**POND** 

**OPEN SPACE** 

**RANCH COMPOUND** 