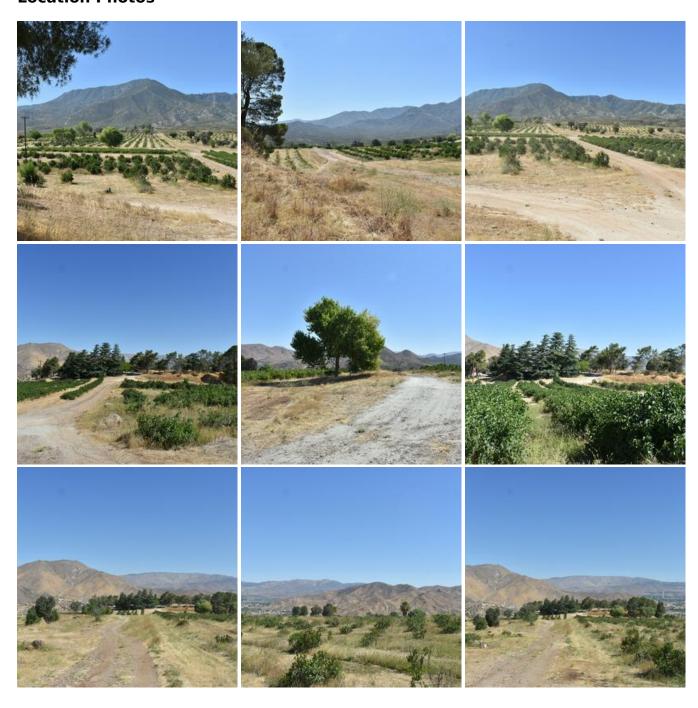

## **Location Features**

DIRT ROAD
DIRT ROADS
PRIVATE ROADS
CABIN IN THE WOODS
EDGE OF THE ZONE
MIDDLE OF NOWHERE
ISOLATED
REMOTE LOCATION
HILLTOP

**SECLUDED** 

**RURAL** 

**TEXAS LOOK** 

**WESTERN** 

<u>1940</u>

**FARM EQUIPMENT** 

**HILLS** 

LAND

ORCHARD

**OUT BUILDINGS** 

**POND** 

**OPEN SPACE** 

**RANCH COMPOUND** 

**HILLTOP VIEW** 

**EXPANSIVE VIEWS** 

**HORIZON LINES** 

**SWEEPING VIEWS** 

**UNOBSTRUCTED VIEW** 

**VINTAGE** 

**LOADING DOCK** 

**LOADING DOOR** 