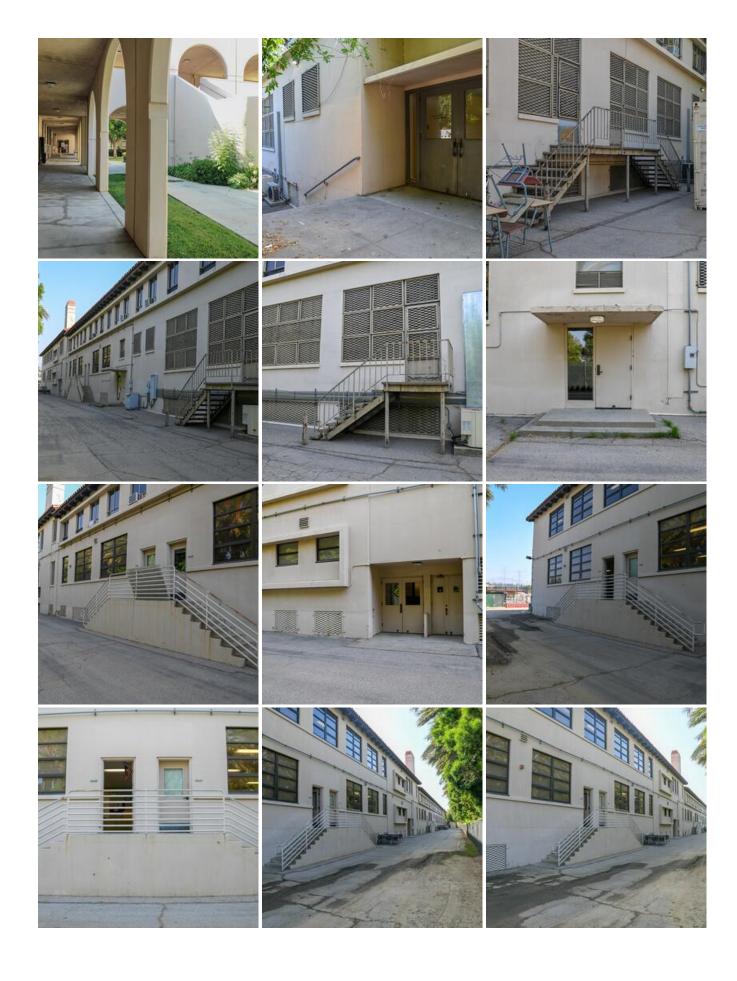

#### main-building.zip

ALEMANY HIGH SCHOOL is located within the Studio Zone in Mission Hills and offers classic California Spanish architecture. Multiple covered exterior walkways and courtyards throughout the MAIN BUILDING allow for a variety of looks. The Back Exterior of the Main Building offers a completely different look, akin to military barracks, a 1950's office building or even an old school hospital.

#### **Location Features**

COVERED WALKWAY
EXTERIOR COURTYARD
EXTERIOR HALLWAYS
EXTERIOR WALKWAYS
LONG WALKWAY
MILITARY
MILITARY TRAINING
HOSPITAL EXTERIOR
SCHOOL
COLLEGE
HIGH SCHOOL