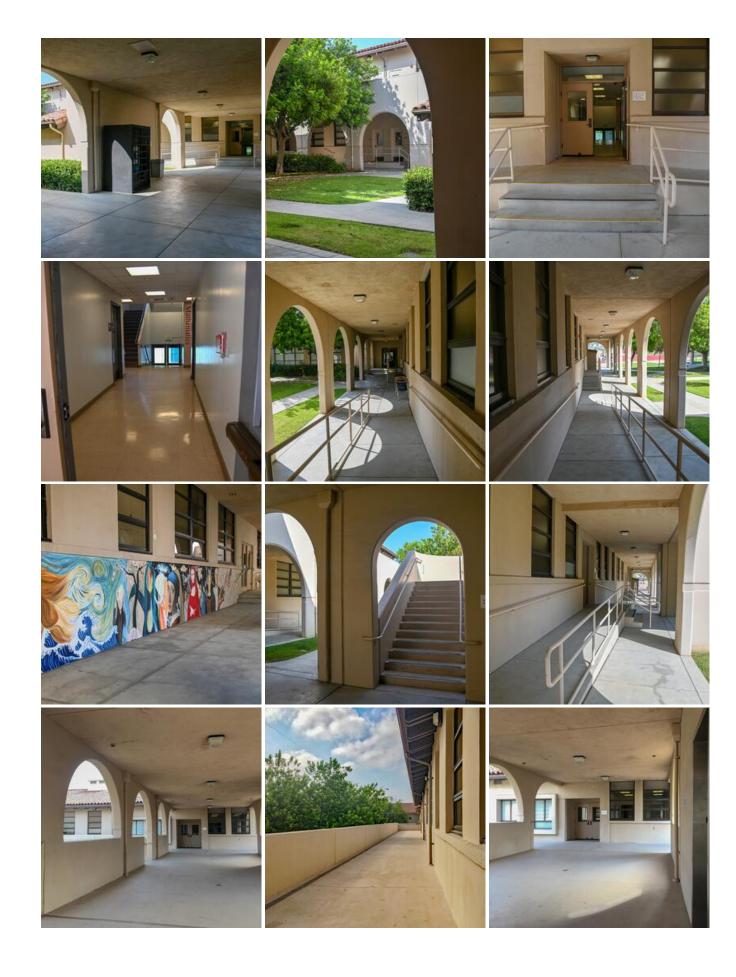

#### main-building.zip

ALEMANY HIGH SCHOOL is located within the Studio Zone in Mission Hills and offers classic California Spanish architecture. Multiple covered exterior walkways and courtyards throughout the MAIN BUILDING allow for a variety of looks. The Back Exterior of the Main Building offers a completely different look, akin to military barracks, a 1950's office building or even an old school hospital.

#### **Location Features**

COVERED WALKWAY
EXTERIOR COURTYARD
EXTERIOR HALLWAYS
EXTERIOR WALKWAYS
LONG WALKWAY
MILITARY
MILITARY TRAINING
HOSPITAL EXTERIOR
SCHOOL
COLLEGE
HIGH SCHOOL