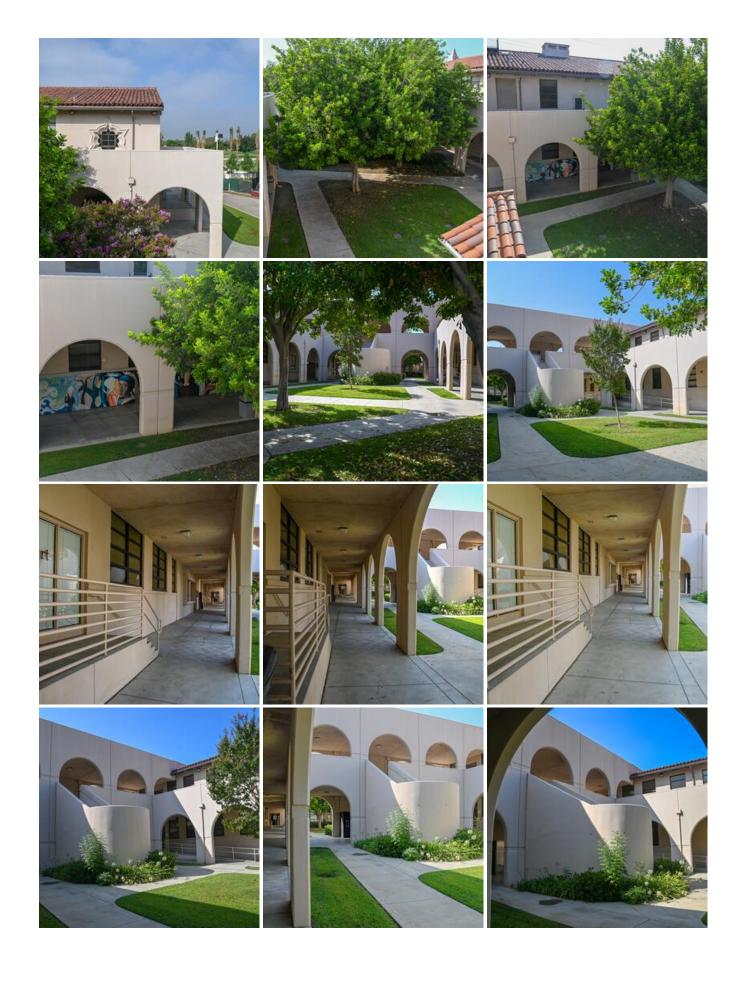

#### main-building.zip

ALEMANY HIGH SCHOOL is located within the Studio Zone in Mission Hills and offers classic California Spanish architecture. Multiple covered exterior walkways and courtyards throughout the MAIN BUILDING allow for a variety of looks. The Back Exterior of the Main Building offers a completely different look, akin to military barracks, a 1950's office building or even an old school hospital.

#### **Location Features**

COVERED WALKWAY
EXTERIOR COURTYARD
EXTERIOR HALLWAYS
EXTERIOR WALKWAYS
LONG WALKWAY
MILITARY
MILITARY TRAINING
HOSPITAL EXTERIOR
SCHOOL
COLLEGE
HIGH SCHOOL