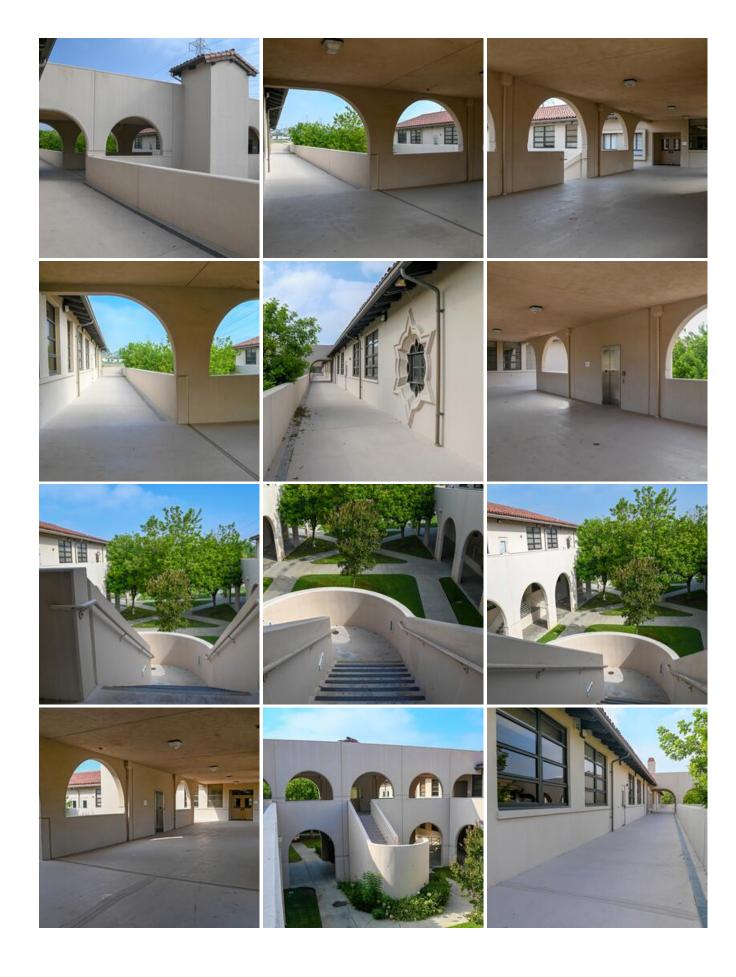

#### main-building.zip

ALEMANY HIGH SCHOOL is located within the Studio Zone in Mission Hills and offers classic California Spanish architecture. Multiple covered exterior walkways and courtyards throughout the MAIN BUILDING allow for a variety of looks. The Back Exterior of the Main Building offers a completely different look, akin to military barracks, a 1950's office building or even an old school hospital.

#### **Location Features**

COVERED WALKWAY
EXTERIOR COURTYARD
EXTERIOR HALLWAYS
EXTERIOR WALKWAYS
LONG WALKWAY
MILITARY
MILITARY TRAINING
HOSPITAL EXTERIOR
SCHOOL
COLLEGE
HIGH SCHOOL