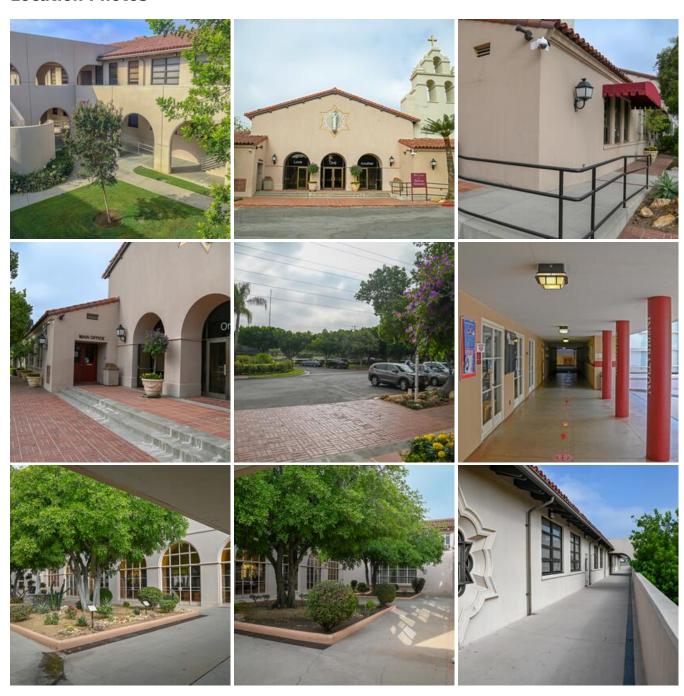

#### main-building.zip

ALEMANY HIGH SCHOOL is located within the Studio Zone in Mission Hills and offers classic California Spanish architecture. Multiple covered exterior walkways and courtyards throughout the MAIN BUILDING allow for a variety of looks. The Back Exterior of the Main Building offers a completely different look, akin to military barracks, a 1950's office building or even an old school hospital.

#### **Location Features**

COVERED WALKWAY
EXTERIOR COURTYARD
EXTERIOR HALLWAYS
EXTERIOR WALKWAYS
LONG WALKWAY
MILITARY
MILITARY TRAINING
HOSPITAL EXTERIOR
SCHOOL
COLLEGE
HIGH SCHOOL