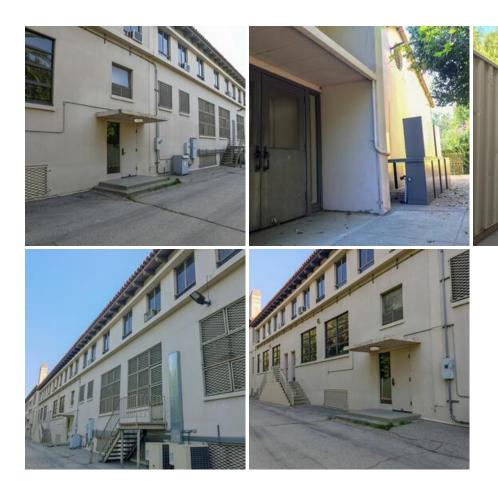

#### main-building.zip

ALEMANY HIGH SCHOOL is located within the Studio Zone in Mission Hills and offers classic California Spanish architecture. Multiple covered exterior walkways and courtyards throughout the MAIN BUILDING allow for a variety of looks. The Back Exterior of the Main Building offers a completely different look, akin to military barracks, a 1950's office building or even an old school hospital.

#### **Location Features**

COVERED WALKWAY
EXTERIOR COURTYARD
EXTERIOR HALLWAYS
EXTERIOR WALKWAYS
LONG WALKWAY
MILITARY
MILITARY TRAINING
HOSPITAL EXTERIOR
SCHOOL
COLLEGE
HIGH SCHOOL