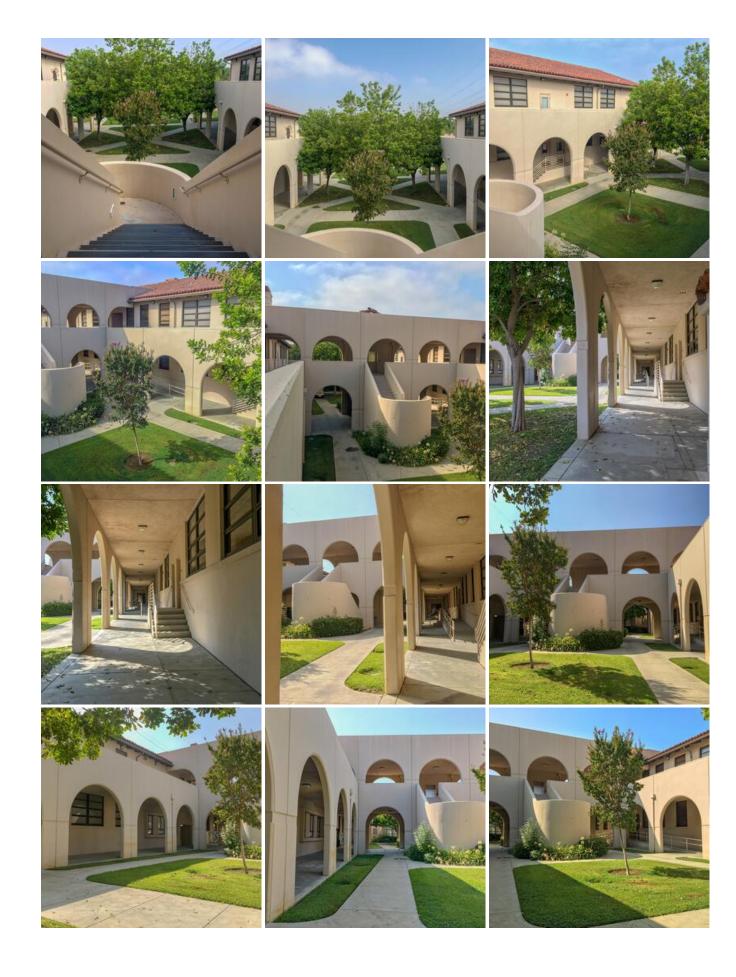

#### main-building.zip

ALEMANY HIGH SCHOOL is located within the Studio Zone in Mission Hills and offers classic California Spanish architecture. Multiple covered exterior walkways and courtyards throughout the MAIN BUILDING allow for a variety of looks. The Back Exterior of the Main Building offers a completely different look, akin to military barracks, a 1950's office building or even an old school hospital.

#### **Location Features**

COVERED WALKWAY
EXTERIOR COURTYARD
EXTERIOR HALLWAYS
EXTERIOR WALKWAYS
LONG WALKWAY
MILITARY
MILITARY TRAINING
HOSPITAL EXTERIOR
SCHOOL
COLLEGE
HIGH SCHOOL