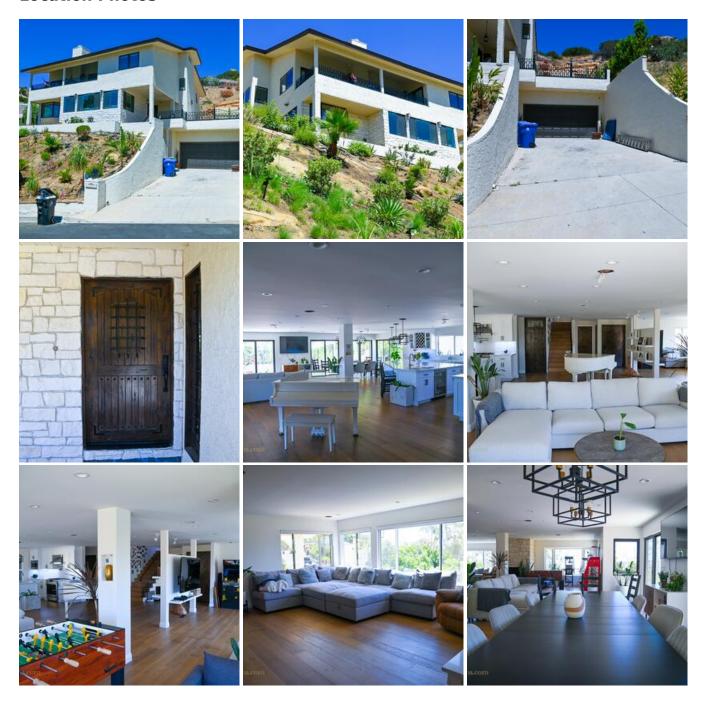

#### kilm-home-website.zip

The KILM HOME is a beautiful hillside home located in the San Fernando Valley. The KILM Home offers a wide-open floor plan, upscale decor and a stunning all-white kitchen. The KILM HOME is available to scout at your convenience.

#### **Location Features**

BOX CANYON CANYON DESERT LOOK ISOLATED HILLTOP

**SECLUDED** 

**BRICK FIREPLACE** 

**Blue Sky Views** 

**HIGH-END FEATURES** 

**DROUGHT TOLERANT LANDSCAPING** 

**MOUNTAIN** 

**UNIQUE DRIVEWAY** 

HARDWOOD FLOORS

**2-CAR GARAGE** 

**WHITE STUCCO** 

**ANYWHERE USA RESIDENTIAL** 

**PRIMARY SUITE** 

**3 STORIES** 

**MODERN KITCHEN** 

**LARGE KITCHEN ISLAND** 

**MARBLE COUNTERS** 

**PROFESSIONAL KITCHEN** 

**STAINLESS STEEL** 

**FRONT BALCONY** 

**BACKYARD HILLSIDE** 

**CONTEMPORARY** 

**GRAND PIANO** 

**GAME ROOM** 

**GREAT ROOM** 

**LIGHT AND BRIGHT** 

**ENTERTAINER'S HOUSE** 

**HOME OFFICE** 

NO HOA

**OPEN FLOOR PLAN** 

**UNIQUE ARCHITECTURE** 

**UPSCALE DECOR** 

WHITE MOLDINGS THROUGHOUT

**HILLTOP VIEW** 

**EXPANSIVE VIEWS** 

**SWEEPING VIEWS** 

**STONEY POINT VIEWS**