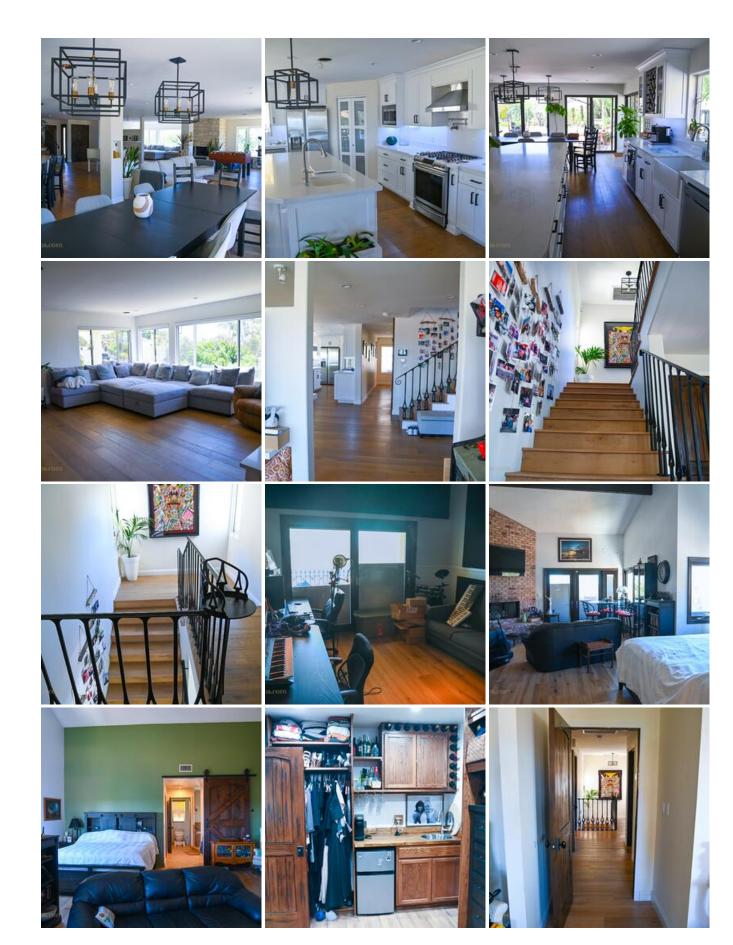

#### kilm-home-website.zip

The KILM HOME is a beautiful hillside home located in the San Fernando Valley. The KILM Home offers a wide-open floor plan, upscale decor and a stunning all-white kitchen. The KILM HOME is available to scout at your convenience.

**UNIQUE DRIVEWAY** 

HARDWOOD FLOORS

**2-CAR GARAGE** 

**WHITE STUCCO** 

**ANYWHERE USA RESIDENTIAL** 

**PRIMARY SUITE** 

**3 STORIES** 

**MODERN KITCHEN** 

**LARGE KITCHEN ISLAND** 

**MARBLE COUNTERS** 

**PROFESSIONAL KITCHEN** 

**STAINLESS STEEL** 

**FRONT BALCONY** 

**BACKYARD HILLSIDE** 

**CONTEMPORARY** 

**GRAND PIANO** 

**GAME ROOM** 

**GREAT ROOM** 

**LIGHT AND BRIGHT** 

**ENTERTAINER'S HOUSE** 

**HOME OFFICE** 

NO HOA

**OPEN FLOOR PLAN** 

**UNIQUE ARCHITECTURE** 

**UPSCALE DECOR** 

WHITE MOLDINGS THROUGHOUT

**HILLTOP VIEW** 

**EXPANSIVE VIEWS** 

**SWEEPING VIEWS** 

**STONEY POINT VIEWS**