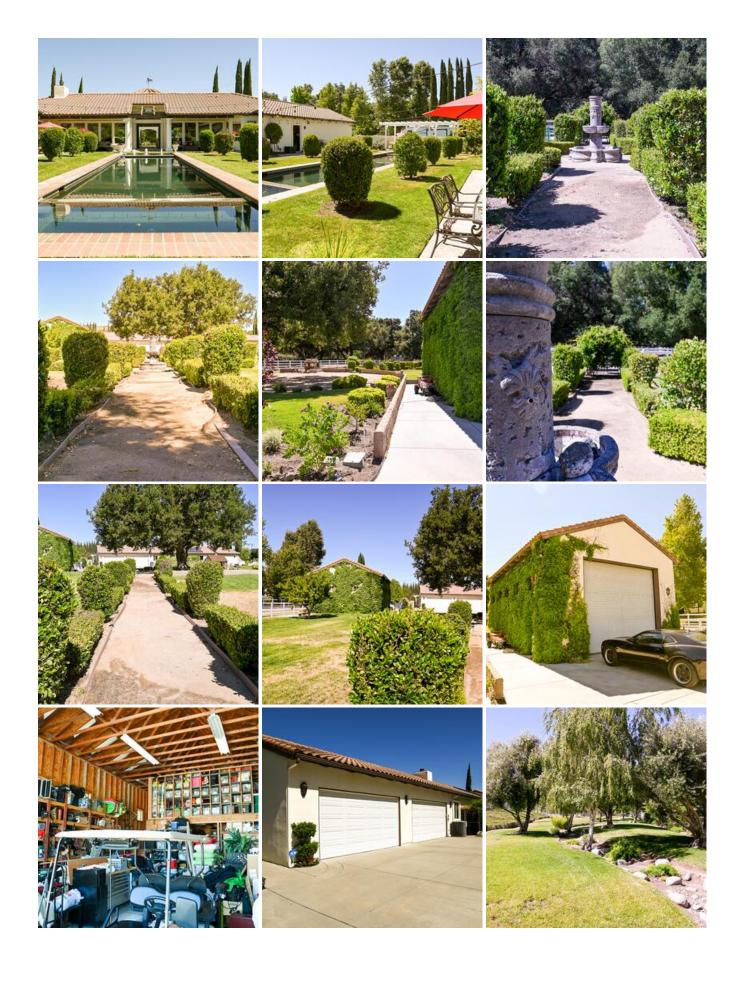

MANICURED LANDSCAPING

**MATURE LANDSCAPING** 

**MATURE TREES** 

**OAK TREES** 

**OAK TREES** 

**PARK** 

**POOL** 

**BRICK POOL COPING** 

**MEDITATION POOL** 

**HOTEL POOL** 

**RECTANGLE POOL** 

**RESORT POOL** 

**PRIVATE BRIDGE** 

**OUT BUILDINGS** 

**LONG DRIVEWAY** 

**PRIVATE DRIVEWAY** 

**COVERED PATIO** 

**GAZEBO** 

LARGE BACKYARD

LARGE BACKYARD LAWN

**BIG YARD** 

**FORMAL LIVING ROOM** 

**FOUNTAINS** 

**FOYER** 