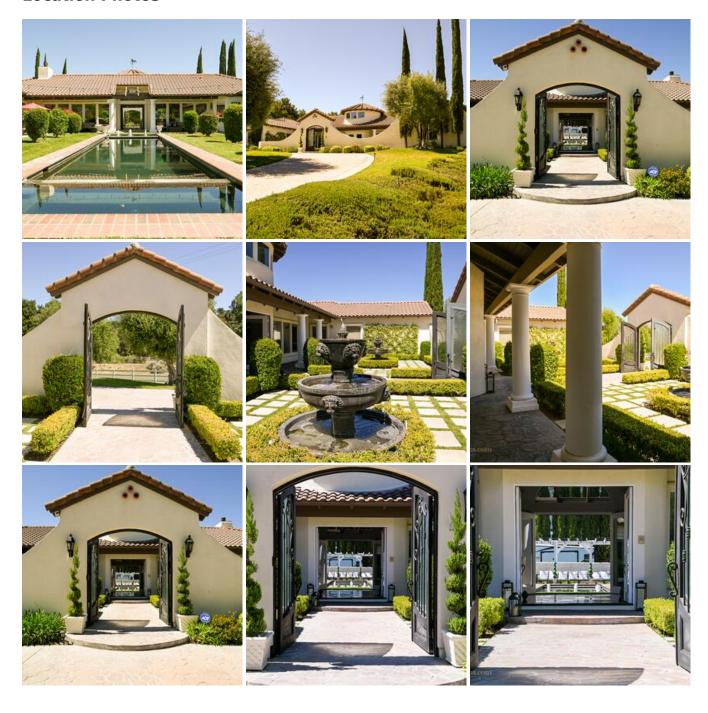

#### sb-estate-website.zip

The SB ESTATE is a stunningly beautiful, quintessential Santa Barbara Home conveniently located herein in Santa Clarita. The SB ESTATE offers an amazing entrance complete with a front yard Spanish Courtyard and a front door view straight through the home out to the backyard Spanish Courtyard, complete with a rectangle pool. The SB ESTATE is California dreaming at its finest and is available to scout at your convenience.

#### **Location Features**

SPANISH STUCCO ARIZONA LOOK **CALIFORNIA SPANISH EUROPEAN ARCHITECTURE HACIENDA MEDITERRANIAN** SANTA BARBARA EXTERIOR LOOK **SOUTH AMERICAN SPANISH** SPANISH COURTYARD SPANISH TILE ROOF **TEXAS LOOK EXTERIOR COURTYARD HIGH-END FEATURES BIRCH TREES GROUNDS** 

MANICURED LANDSCAPING

**MATURE LANDSCAPING** 

**MATURE TREES** 

**OAK TREES** 

**OAK TREES** 

**PARK** 

**POOL** 

**BRICK POOL COPING** 

**MEDITATION POOL** 

**HOTEL POOL** 

**RECTANGLE POOL** 

**RESORT POOL** 

**PRIVATE BRIDGE** 

**OUT BUILDINGS** 

**LONG DRIVEWAY** 

**PRIVATE DRIVEWAY** 