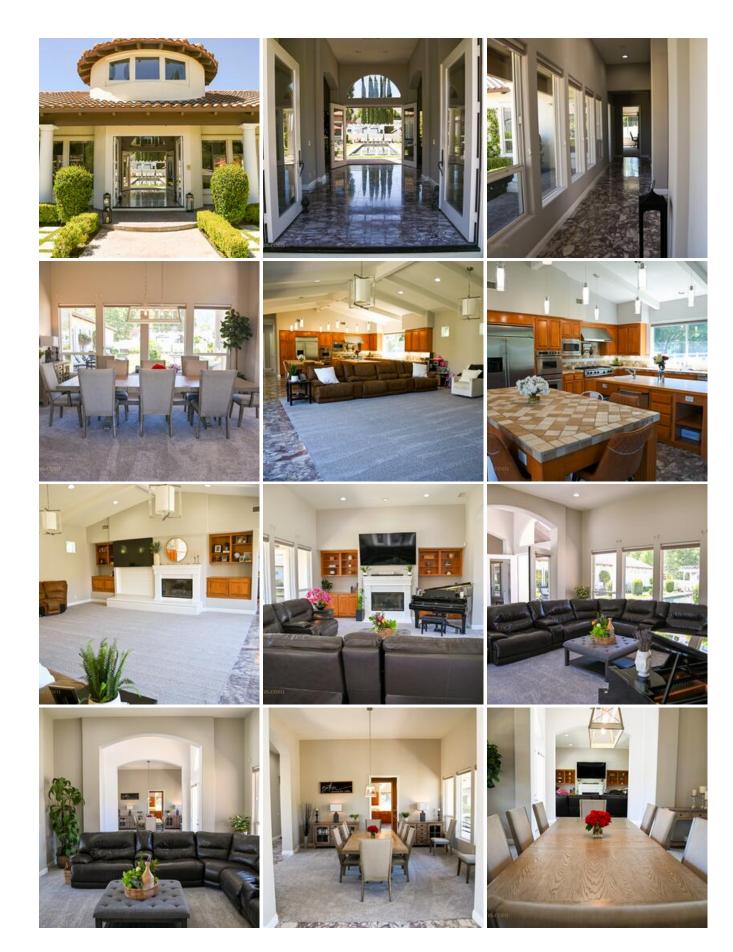

**CARPET** 

**MARBLE FLOORS** 

**TILE FLOORS** 

**Spanish Stucco** 

**SPANISH STUCCO** 

**4-CAR GARAGE** 

**WHITE STUCCO** 

**LARGE FRONT LAWN** 

**ANYWHERE USA RESIDENTIAL** 

McMANSION RESIDENTIAL

**FORMAL ENTRANCE** 

**GRAND** 

**ESTATE** 

**MCMANSION** 

**PRIMARY SUITE** 

**ELEGANT PRIMARY RETREAT** 

**SINGLE STORY** 

**KITCHEN TILE** 

**NO GRANITE** 

**SINK IN ISLAND** 

TWO KITCHEN ISLANDS

**WOOD CABINETS** 

**BACKYARD FOOT BRIDGE** 

**OUTDOOR LIVING ROOM** 

**GRAND PIANO** 

**GREAT ROOM** 

**LIGHT AND BRIGHT** 

**ENTERTAINER'S HOUSE** 

**LUXURY** 

**LARGE LAUNDRY ROOM** 

**LARGE LOT** 

**OPEN BEAMS** 