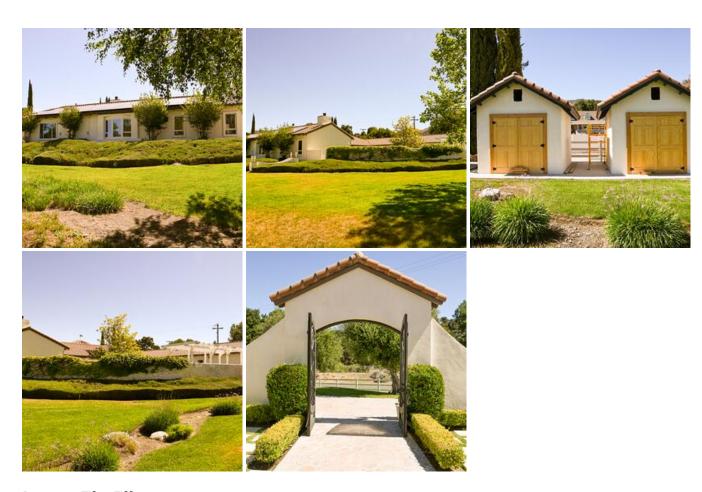

#### sb-estate-website.zip

The SB ESTATE is a stunningly beautiful, quintessential Santa Barbara Home conveniently located herein in Santa Clarita. The SB ESTATE offers an amazing entrance complete with a front yard Spanish Courtyard and a front door view straight through the home out to the backyard Spanish Courtyard, complete with a rectangle pool. The SB ESTATE is California dreaming at its finest and is available to scout at your convenience.

#### McMansions and Estates

#### **Location Features**

SPANISH STUCCO ARIZONA LOOK **CALIFORNIA SPANISH EUROPEAN ARCHITECTURE HACIENDA MEDITERRANIAN** SANTA BARBARA EXTERIOR LOOK **SOUTH AMERICAN SPANISH** SPANISH COURTYARD SPANISH TILE ROOF **TEXAS LOOK EXTERIOR COURTYARD HIGH-END FEATURES BIRCH TREES GROUNDS** 

MANICURED LANDSCAPING

**MATURE LANDSCAPING** 

**MATURE TREES** 

**OAK TREES** 

**OAK TREES** 

**PARK** 

**POOL** 

**BRICK POOL COPING** 