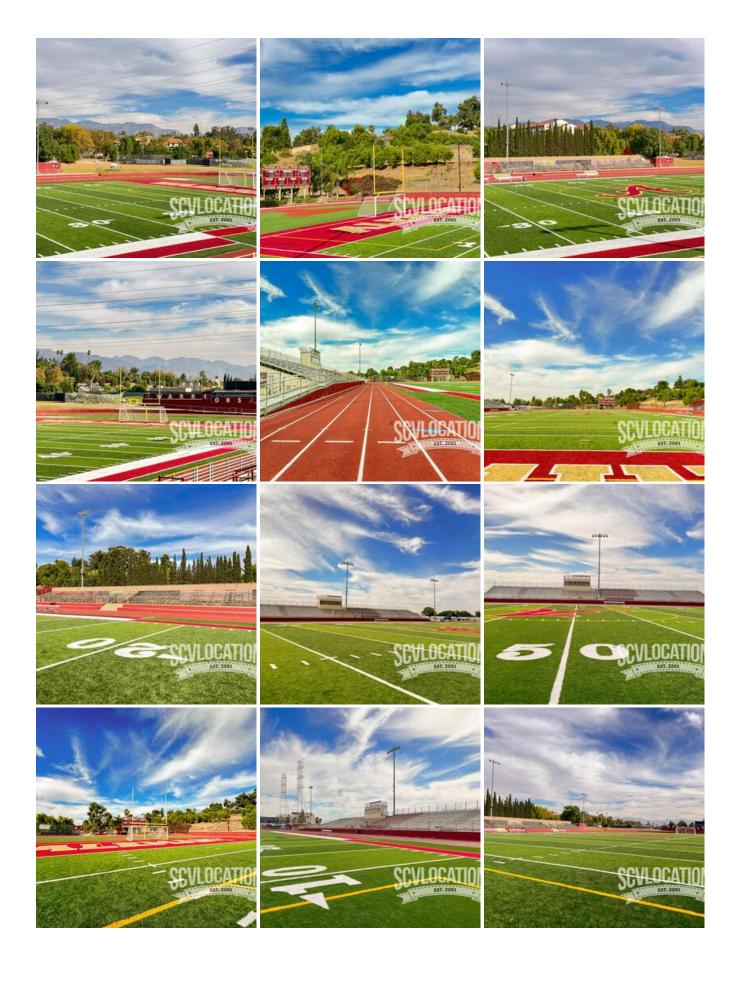

#### alemany-download.zip

ALEMANY HIGH SCHOOL FOOTBALL STADIUM is located in the Thirty-Mile Studio Zone in Mission Hills, California and boasts brand-new turf as well as brand new track. This high school football stadium is exactly that, complete with both Home and Visitor stadium seating, a full announcer booth, Home and Visitor locker rooms and a track and field track surrounding the football field. The ALEMANY FOOTBALL STADIUM is open and available for filming.