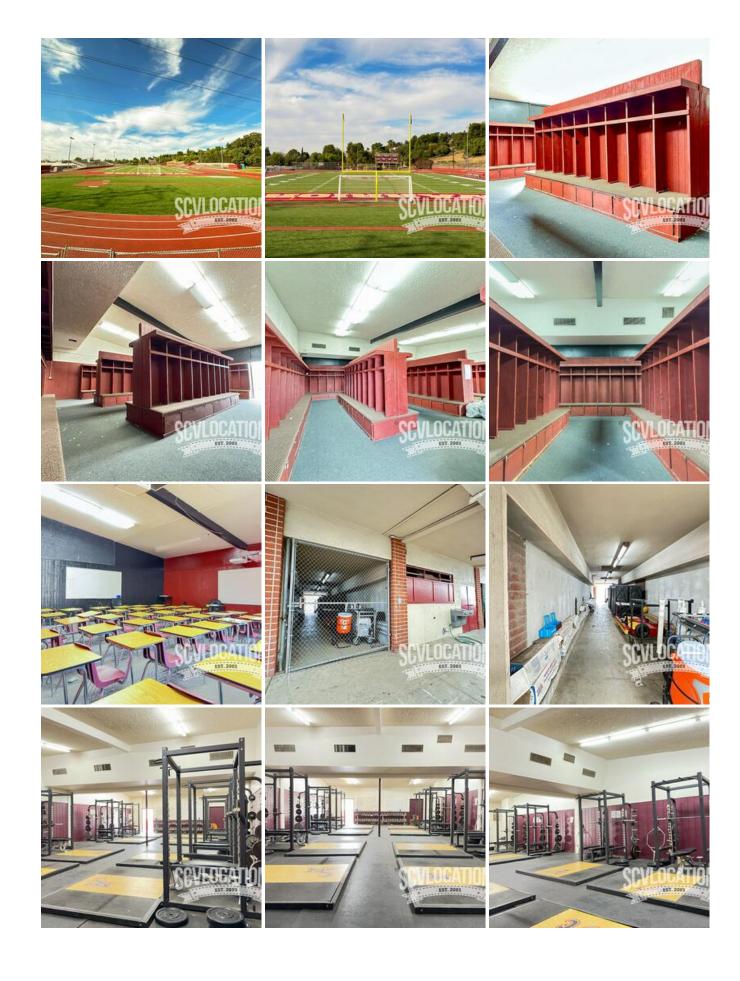

#### alemany-download.zip

ALEMANY HIGH SCHOOL FOOTBALL STADIUM is located in the Thirty-Mile Studio Zone in Mission Hills, California and boasts brand-new turf as well as brand new track. This high school football stadium is exactly that, complete with both Home and Visitor stadium seating, a full announcer booth, Home and Visitor locker rooms and a track and field track surrounding the football field. The ALEMANY FOOTBALL STADIUM is open and available for filming.