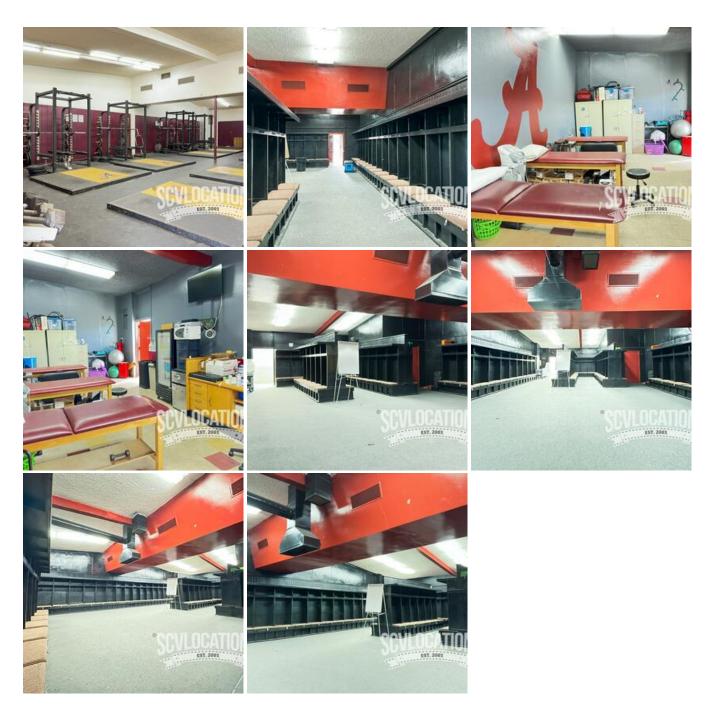

#### alemany-download.zip

ALEMANY HIGH SCHOOL FOOTBALL STADIUM is located in the Thirty-Mile Studio Zone in Mission Hills, California and boasts brand-new turf as well as brand new track. This high school football stadium is exactly that, complete with both Home and Visitor stadium seating, a full announcer booth, Home and Visitor locker rooms and a track and field track surrounding the football field. The ALEMANY FOOTBALL STADIUM is open and available for filming.