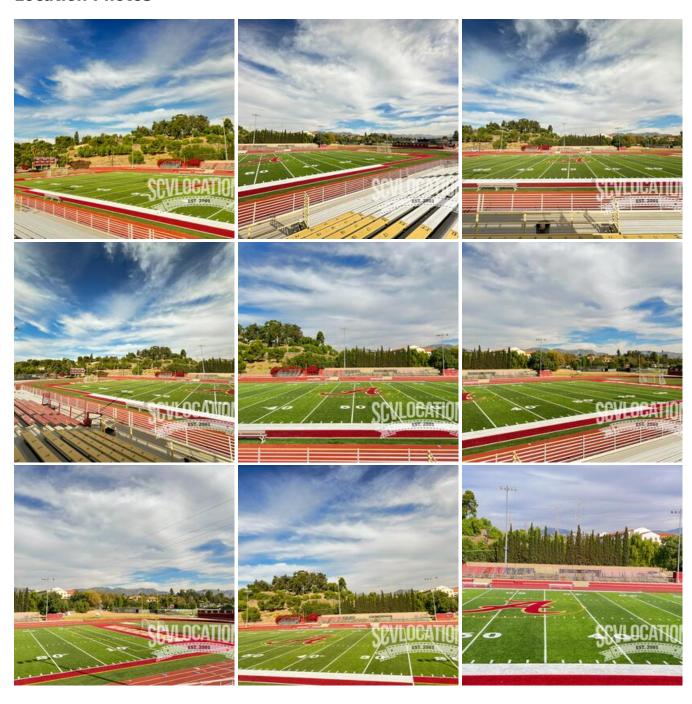

#### alemany-download.zip

ALEMANY HIGH SCHOOL FOOTBALL STADIUM is located in the Thirty-Mile Studio Zone in Mission Hills, California and boasts brand-new turf as well as brand new track. This high school football stadium is exactly that, complete with both Home and Visitor stadium seating, a full announcer booth, Home and Visitor locker rooms and a track and field track surrounding the football field. The ALEMANY FOOTBALL STADIUM is open and available for filming.