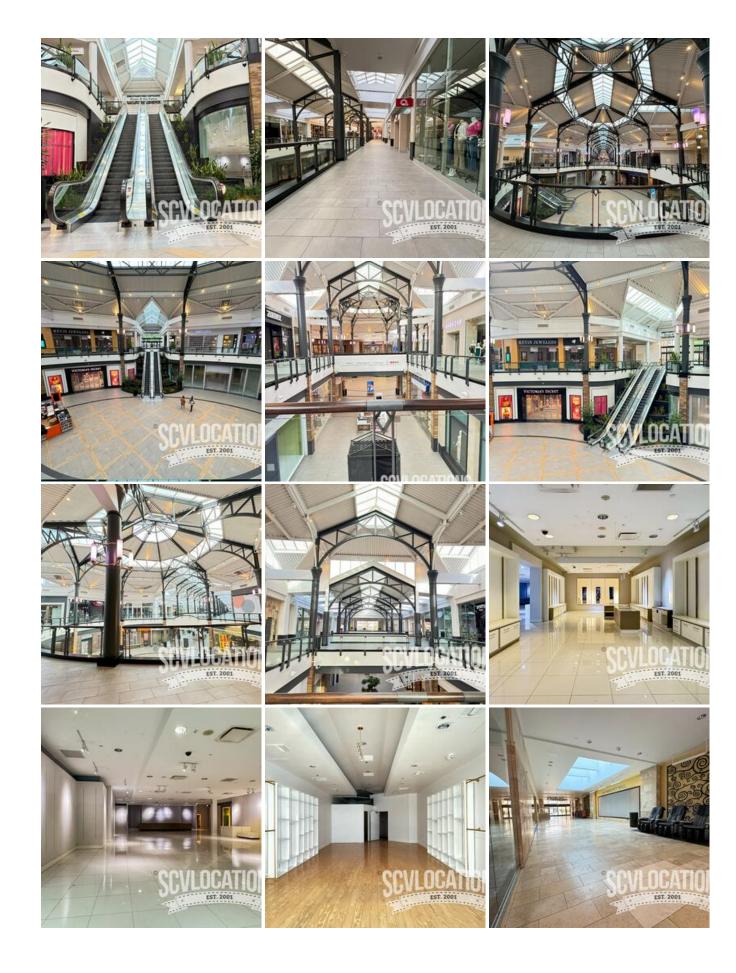

#### vtc.zip

VALENCIA TOWN CENTER is under NEW FILM FRIENDLY OWNERSHIP! VALENCIA TOWN CENTER offers all of its common areas, both interior and exterior shopping, a multitude of both restaurant and store-front opportunities, parking garages, base camp and crew parking. The New Ownership welcomes productions big and small, is committed to fast turnarounds and is available to scout at your convenience.

#### **Location Features**

**COMMERCIAL KITCHEN EVENT SPACE** FREIGHT ELEVATOR STORE FRONTS **COVERED WALKWAY ELEVATORS ENTIRE BUILDING EXTERIOR COURTYARD EXTERIOR HALLWAYS EXTERIOR STAIRS EXTERIOR WALKWAYS** MANICURED LANDSCAPING **MATURE LANDSCAPING LONG HALLWAYS LONG WALKWAY STAIRWELLS** 100+ PARKING SPACES **LARGE PARKING LOTS**