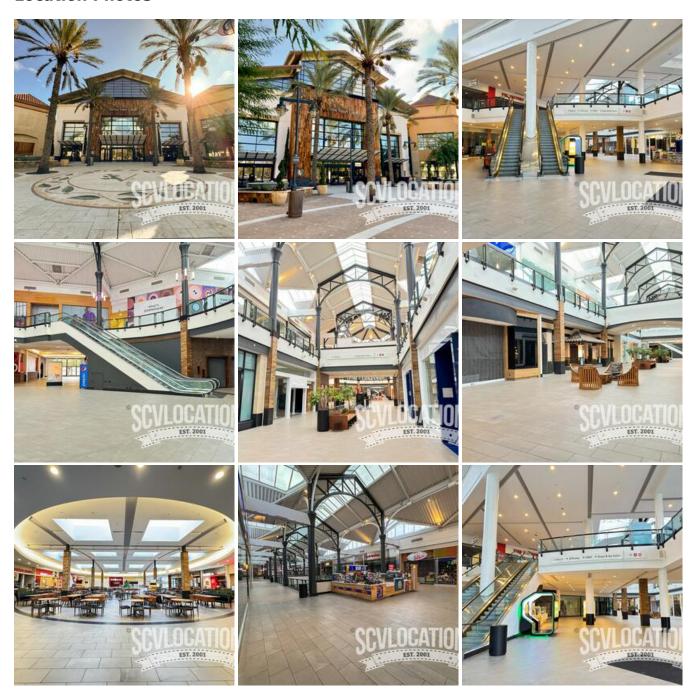

#### vtc.zip

VALENCIA TOWN CENTER is under NEW FILM FRIENDLY OWNERSHIP! VALENCIA TOWN CENTER offers all of its common areas, both interior and exterior shopping, a multitude of both restaurant and store-front opportunities, parking garages, base camp and crew parking. The New Ownership welcomes productions big and small, is committed to fast turnarounds and is available to scout at your convenience.

#### **Location Features**

**COMMERCIAL KITCHEN EVENT SPACE** FREIGHT ELEVATOR STORE FRONTS **COVERED WALKWAY ELEVATORS ENTIRE BUILDING EXTERIOR COURTYARD EXTERIOR HALLWAYS EXTERIOR STAIRS EXTERIOR WALKWAYS** MANICURED LANDSCAPING **MATURE LANDSCAPING LONG HALLWAYS LONG WALKWAY STAIRWELLS** 100+ PARKING SPACES **LARGE PARKING LOTS**