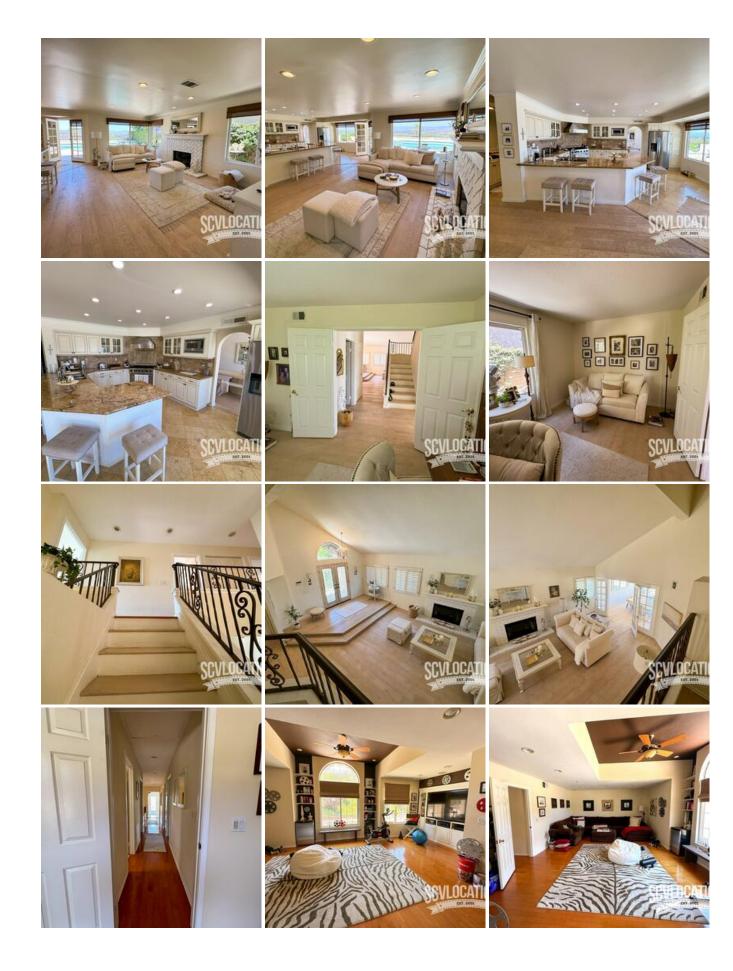

#### plum-home.zip

The PLUM HOME is a beautiful tract home in the heart of Santa Clarita offering warm, light and bright wide open spaces, multiple living areas and sweeping views. The PLUM HOME is available to scout at your convenience.

#### **Location Features**

ARIZONA LOOK
LAS VEGAS LOOK
CALIFORNIA SPANISH
FLORIDA
SPANISH TILE ROOF

**LONG HALLWAY** 

**POOL** 

**IACUZZI** 

**LONG DRIVEWAY** 

**HARDWOOD FLOORS** 

**SPANISH STUCCO** 

3-CAR GARAGE

**SMALL FRONT LAWN** 

TRACT HOME RESIDENTIAL

**LARGE PRIMARY BATH** 

**PRIMARY BALCONY** 

**LARGE STAIRCASE** 

**TWO STORY** 

**GRANITE COUNTERTOP** 

**WHITE CABINETS** 

**ARCHED HALLWAYS** 

**BALCONY OVER POOL** 

**BACKYARD VIEWS** 

**BACKYARD BLUE SKY VIEWS** 

**CONTEMPORARY** 

**LIGHT AND BRIGHT** 

**FORMAL DINING ROOM** 