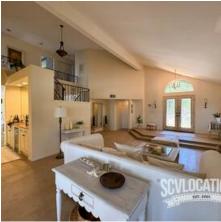

#### plum-home.zip

The PLUM HOME is a beautiful tract home in the heart of Santa Clarita offering warm, light and bright wide open spaces, multiple living areas and sweeping views. The PLUM HOME is available to scout at your convenience.

#### **Location Features**

ARIZONA LOOK
LAS VEGAS LOOK
CALIFORNIA SPANISH
FLORIDA
SPANISH TILE ROOF

**LONG HALLWAY** 

**POOL** 

**IACUZZI** 

**LONG DRIVEWAY** 

**HARDWOOD FLOORS** 

**SPANISH STUCCO** 

**SEPARATE DINING ROOM** 

**VAULTED CEILINGS** 

**EXPANSIVE VIEWS** 

**HORIZON LINES** 

**MOUNTAIN VIEWS** 

**SWEEPING VIEWS** 

**UNOBSTRUCTED VIEW** 

**VIEWS TO STREET** 