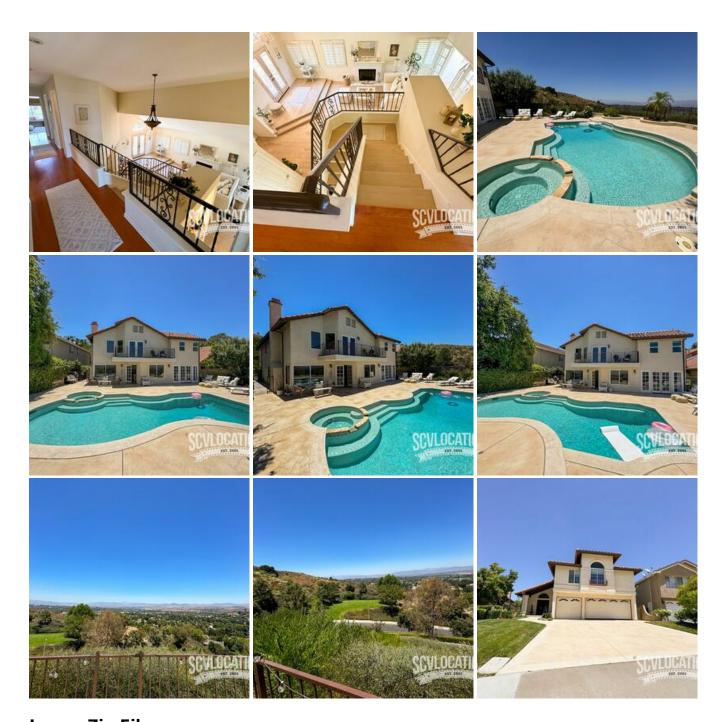

#### **Location Features**

ARIZONA LOOK
LAS VEGAS LOOK
CALIFORNIA SPANISH
FLORIDA
SPANISH TILE ROOF

**LONG HALLWAY** 

**POOL** 

**IACUZZI** 

**LONG DRIVEWAY** 

**HARDWOOD FLOORS** 

**SPANISH STUCCO** 

3-CAR GARAGE

**SMALL FRONT LAWN** 

TRACT HOME RESIDENTIAL

**LARGE PRIMARY BATH** 

**PRIMARY BALCONY** 

**LARGE STAIRCASE** 

**TWO STORY** 

**GRANITE COUNTERTOP** 

**SEPARATE DINING ROOM** 

**VAULTED CEILINGS** 

**EXPANSIVE VIEWS** 

**HORIZON LINES** 

**MOUNTAIN VIEWS** 

**SWEEPING VIEWS** 

**UNOBSTRUCTED VIEW** 

**VIEWS TO STREET** 