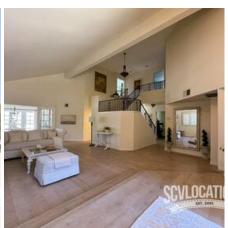

#### plum-home.zip

The PLUM HOME is a beautiful tract home in the heart of Santa Clarita offering warm, light and bright wide open spaces, multiple living areas and sweeping views. The PLUM HOME is available to scout at your convenience.

**WHITE CABINETS** 

**ARCHED HALLWAYS** 

**BALCONY OVER POOL** 

**BACKYARD VIEWS** 

**BACKYARD BLUE SKY VIEWS** 

**CONTEMPORARY** 

**LIGHT AND BRIGHT** 

**FORMAL DINING ROOM** 

**SEPARATE DINING ROOM** 

**VAULTED CEILINGS** 

**EXPANSIVE VIEWS** 

**HORIZON LINES** 

**MOUNTAIN VIEWS** 

**SWEEPING VIEWS** 

**UNOBSTRUCTED VIEW** 

**VIEWS TO STREET** 