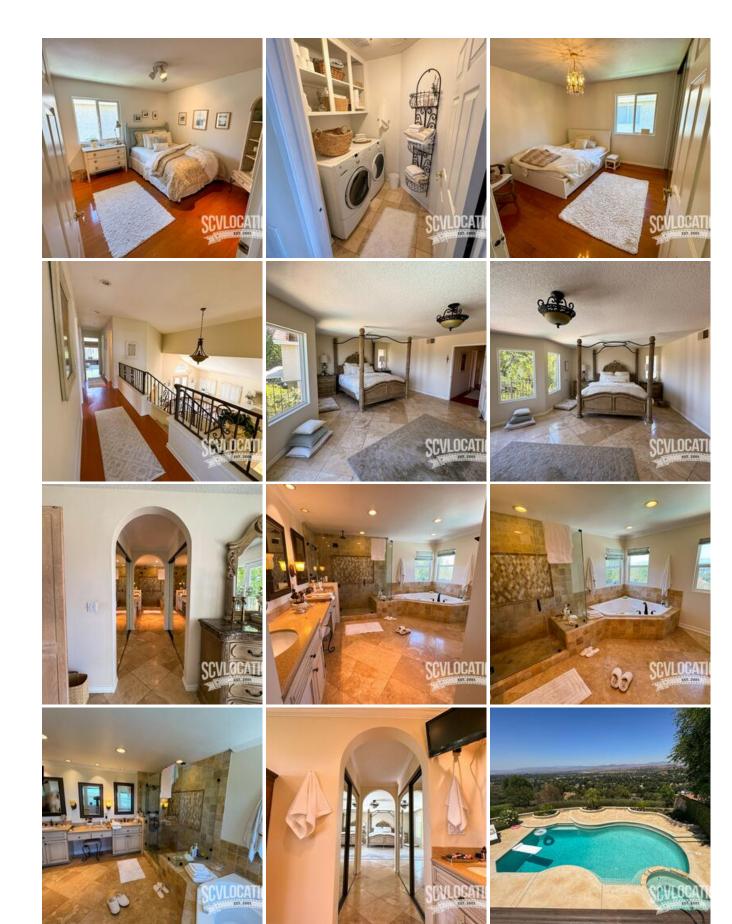

#### **Location Features**

ARIZONA LOOK
LAS VEGAS LOOK
CALIFORNIA SPANISH
FLORIDA
SPANISH TILE ROOF

**LONG HALLWAY** 

**POOL** 

**IACUZZI** 

**LONG DRIVEWAY** 

**HARDWOOD FLOORS** 

**SPANISH STUCCO** 

3-CAR GARAGE

**SMALL FRONT LAWN** 

TRACT HOME RESIDENTIAL

**LARGE PRIMARY BATH** 

**PRIMARY BALCONY** 

**LARGE STAIRCASE** 

**TWO STORY** 

**GRANITE COUNTERTOP** 

**WHITE CABINETS** 

**ARCHED HALLWAYS** 

**BALCONY OVER POOL** 

**BACKYARD VIEWS** 

**BACKYARD BLUE SKY VIEWS** 

**CONTEMPORARY** 

**LIGHT AND BRIGHT** 

**FORMAL DINING ROOM** 