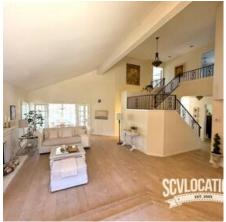

#### plum-home.zip

The PLUM HOME is a beautiful tract home in the heart of Santa Clarita offering warm, light and bright wide open spaces, multiple living areas and sweeping views. The PLUM HOME is available to scout at your convenience.

**WHITE CABINETS** 

**ARCHED HALLWAYS** 

**BALCONY OVER POOL** 

**BACKYARD VIEWS** 

**BACKYARD BLUE SKY VIEWS** 

**CONTEMPORARY** 

**LIGHT AND BRIGHT** 

**FORMAL DINING ROOM** 

**SEPARATE DINING ROOM** 

**VAULTED CEILINGS** 

**EXPANSIVE VIEWS** 

**HORIZON LINES** 

**MOUNTAIN VIEWS** 

**SWEEPING VIEWS** 

**UNOBSTRUCTED VIEW** 

**VIEWS TO STREET** 