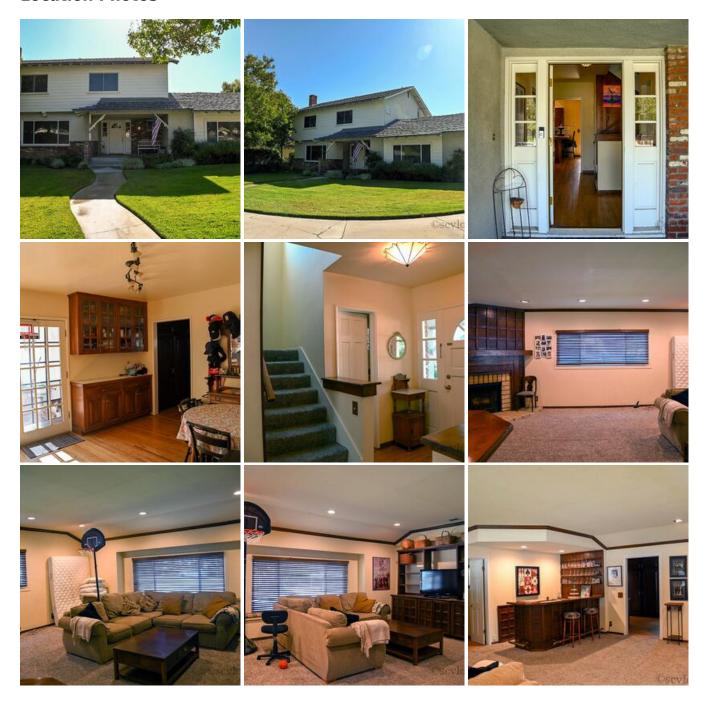

#### **Location Features**

**MIDWEST** 

1970'S

1970'S INTERIOR

**1970'S KITCHEN** 

1970'S EXTERIOR

**MATURE LANDSCAPING** 

**CARPET** 

**HARDWOOD FLOORS** 

2-CAR GARAGE

STREET VIEW OF FRONT DOOR

WHITE CLAPBOARD

**FRONT PORCH** 

**SMALL FRONT LAWN** 

**ANYWHERE USA RESIDENTIAL** 

**ALL-AMERICAN** 

**TWO STORY** 

**BREAKFAST BAR** 

**DARK KITCHEN CABINETS** 

**NO GRANITE** 

**NO ISLAND** 

**ORIGINAL KITCHEN** 

**WOOD CABINETS** 

**NO POOL** 

**DARK WOOD BUILT-INS** 

**NO HOA** 

**LARGE FIREPLACE** 

**PERIOD BUILT-INS** 

**WET BAR** 

**WOOD PANEL WALLS**