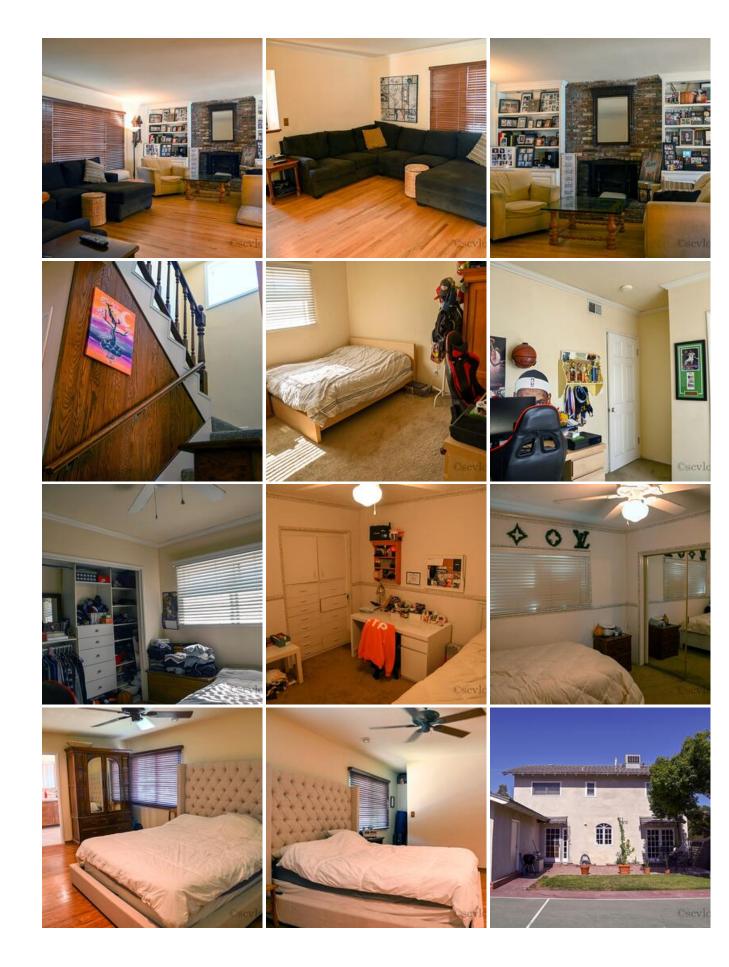

#### **Location Features**

**MIDWEST** 

1970'S

1970'S INTERIOR

**1970'S KITCHEN** 

1970'S EXTERIOR

**MATURE LANDSCAPING** 

**CARPET** 

**HARDWOOD FLOORS** 

2-CAR GARAGE

STREET VIEW OF FRONT DOOR

WHITE CLAPBOARD

**FRONT PORCH** 

**SMALL FRONT LAWN** 

**ANYWHERE USA RESIDENTIAL** 

**ALL-AMERICAN** 

**DARK WOOD BUILT-INS** 

**NO HOA** 

**LARGE FIREPLACE** 

**PERIOD BUILT-INS** 

**WET BAR** 

**WOOD PANEL WALLS**