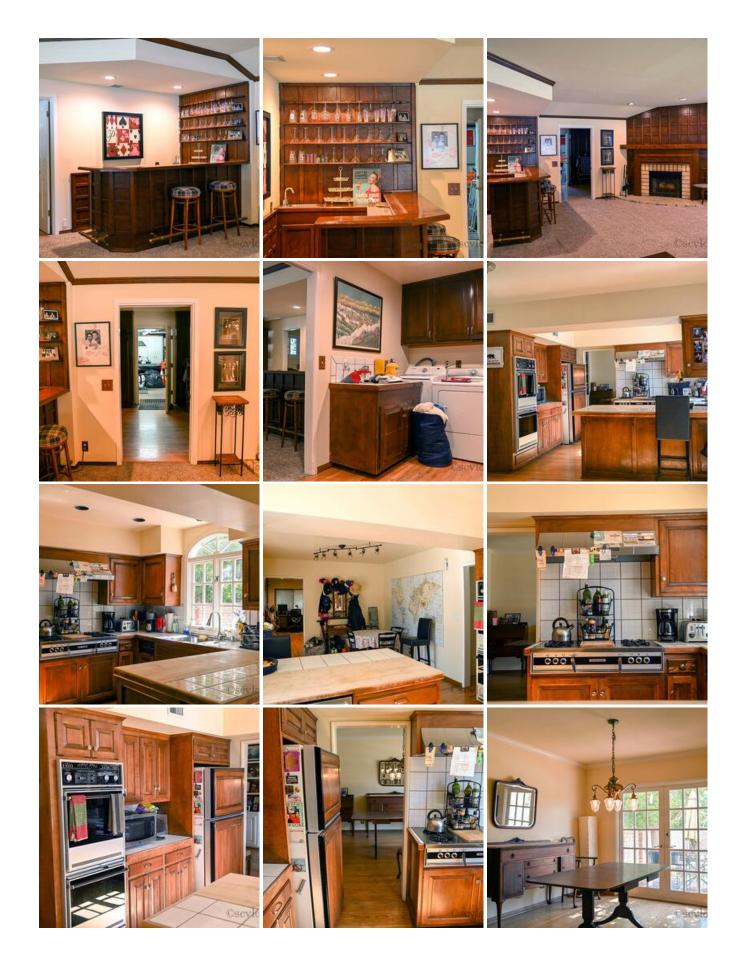

**TWO STORY** 

**BREAKFAST BAR** 

**DARK KITCHEN CABINETS** 

**NO GRANITE** 

**NO ISLAND** 

**ORIGINAL KITCHEN** 

**WOOD CABINETS** 

**NO POOL** 

**DARK WOOD BUILT-INS** 

**NO HOA** 

**LARGE FIREPLACE** 

**PERIOD BUILT-INS** 

**WET BAR** 

**WOOD PANEL WALLS**