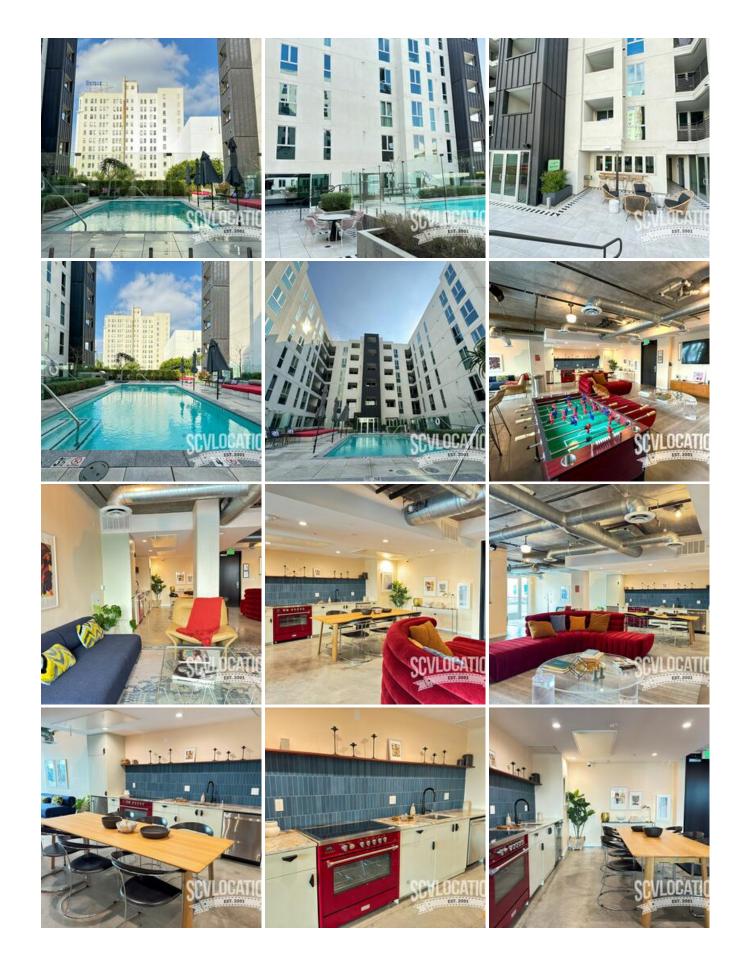

## **Location Photos**

#### **Location Features**

**DTLA SKYLINE VIEWS ELEVATORS ENTIRE BUILDING HIGH PRODUCTION VALUE** HIGH-END FEATURES **LONG HALLWAYS LOUNGE MEN'S CLUB MODERN MODERN INTERIOR MODERN LOBBY MODERN RESIDENTIAL NEW YORK APARTMENT FULLY DRESSED OUTDOOR EVENT SPACE UNDERGROUND PARKING HOTEL POOL LARGE POOL RECTANGLE POOL RESORT POOL APARTMENT CLUBHOUSE** 

**CORPORATE APARTMENT** 

PENTHOUSE APARTMENTS
CONDO
TOWN HOUSE
PARTY PATIO
CITY VIEW
EXPANSIVE VIEWS
SWEEPING VIEWS