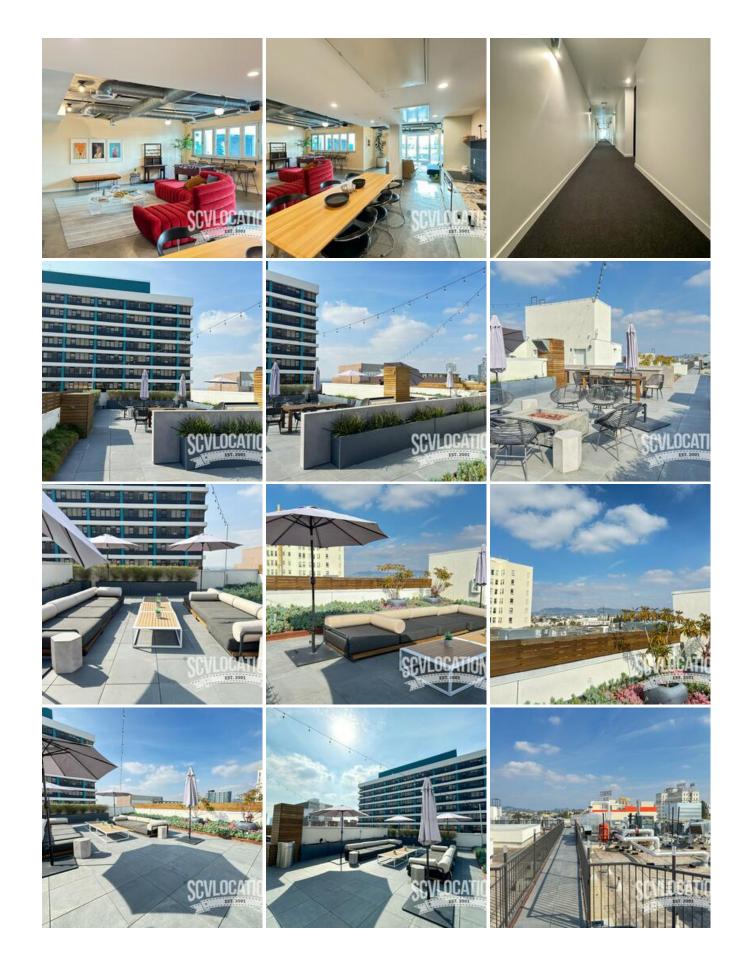

## **Location Photos**

#### **Location Features**

**DTLA SKYLINE VIEWS ELEVATORS ENTIRE BUILDING HIGH PRODUCTION VALUE** HIGH-END FEATURES **LONG HALLWAYS LOUNGE MEN'S CLUB MODERN MODERN INTERIOR MODERN LOBBY MODERN RESIDENTIAL NEW YORK APARTMENT FULLY DRESSED OUTDOOR EVENT SPACE UNDERGROUND PARKING HOTEL POOL LARGE POOL RECTANGLE POOL RESORT POOL APARTMENT CLUBHOUSE** 

**CORPORATE APARTMENT** 

PENTHOUSE APARTMENTS
CONDO
TOWN HOUSE
PARTY PATIO
CITY VIEW
EXPANSIVE VIEWS
SWEEPING VIEWS