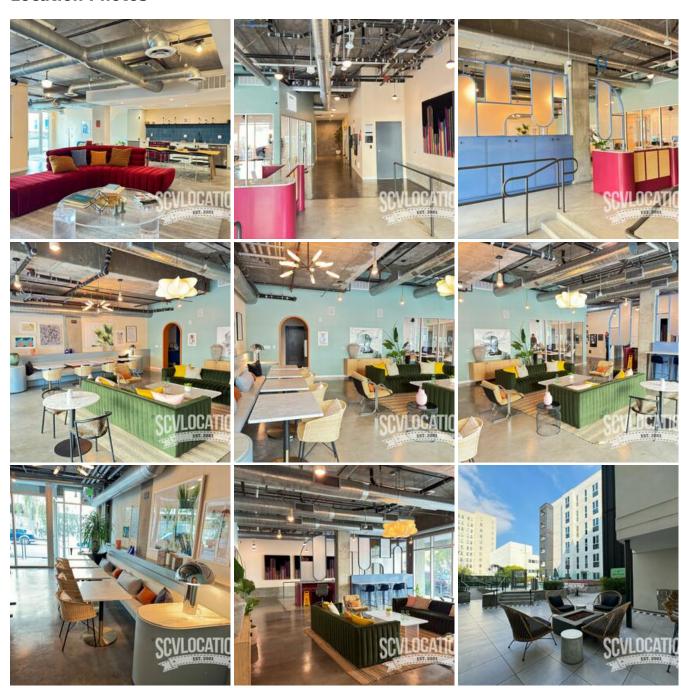

## **Location Photos**

#### **Location Features**

**DTLA SKYLINE VIEWS ELEVATORS ENTIRE BUILDING HIGH PRODUCTION VALUE** HIGH-END FEATURES **LONG HALLWAYS LOUNGE MEN'S CLUB MODERN MODERN INTERIOR MODERN LOBBY MODERN RESIDENTIAL NEW YORK APARTMENT FULLY DRESSED OUTDOOR EVENT SPACE UNDERGROUND PARKING HOTEL POOL LARGE POOL RECTANGLE POOL RESORT POOL APARTMENT CLUBHOUSE** 

**CORPORATE APARTMENT** 

PENTHOUSE APARTMENTS
CONDO
TOWN HOUSE
PARTY PATIO
CITY VIEW
EXPANSIVE VIEWS
SWEEPING VIEWS