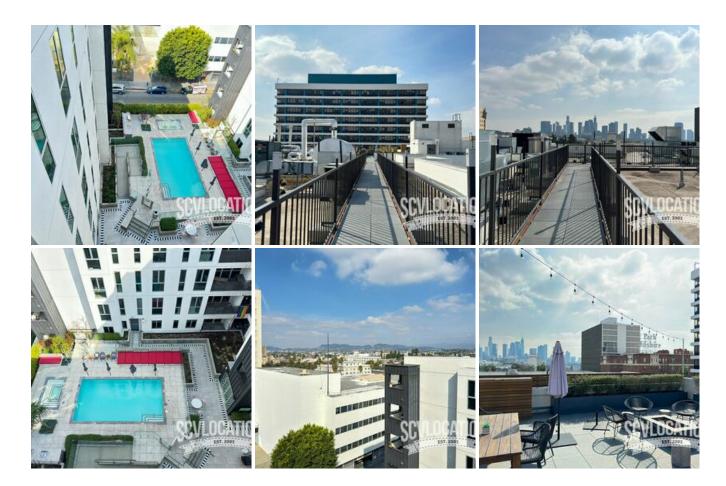

## **Location Photos**

#### **Location Features**

**DTLA SKYLINE VIEWS ELEVATORS ENTIRE BUILDING HIGH PRODUCTION VALUE** HIGH-END FEATURES **LONG HALLWAYS LOUNGE MEN'S CLUB MODERN MODERN INTERIOR MODERN LOBBY MODERN RESIDENTIAL NEW YORK APARTMENT FULLY DRESSED OUTDOOR EVENT SPACE UNDERGROUND PARKING HOTEL POOL LARGE POOL RECTANGLE POOL RESORT POOL APARTMENT CLUBHOUSE** 

**CORPORATE APARTMENT** 

PENTHOUSE APARTMENTS
CONDO
TOWN HOUSE
PARTY PATIO
CITY VIEW
EXPANSIVE VIEWS
SWEEPING VIEWS