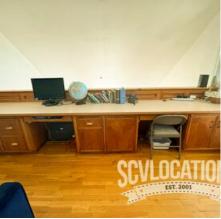

#### **Location Features**

DIRT ROAD
DESERT LOOK
RANCH
CHICKEN COOP
WOODSHED
LIGHT HARDWOOD FLOORS
SPANISH TILE FLOOR
DETACHED GARAGE
WHITE CLAPBOARD

**CURVED STAIRCASE** 

**TWO STORY** 

**FARMHOUSE SINK** 