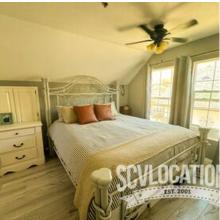

#### **Location Features**

DIRT ROAD
DESERT LOOK
RANCH
CHICKEN COOP
WOODSHED
LIGHT HARDWOOD FLOORS
SPANISH TILE FLOOR
DETACHED GARAGE
WHITE CLAPBOARD

**CURVED STAIRCASE** 

**TWO STORY** 

**FARMHOUSE SINK** 

**KITCHEN ISLAND** 

**WALK-AROUND KITCHEN** 

**WHITE CABINETS** 

**BALCONY** 

**BALCONY STAIRS BACKYARD** 

**NO POOL** 

**COTTAGE** 

**COUNTRY** 