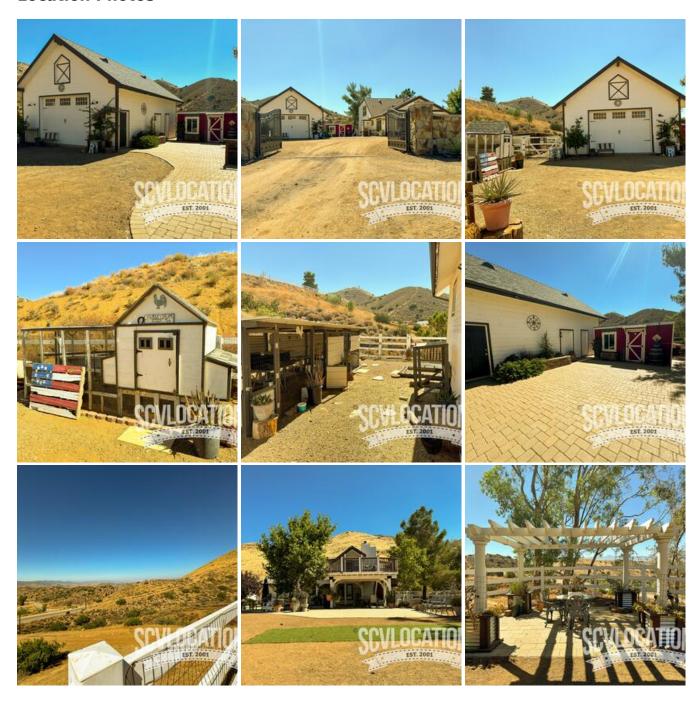

#### **Location Features**

DIRT ROAD
DESERT LOOK
RANCH
CHICKEN COOP
WOODSHED
LIGHT HARDWOOD FLOORS
SPANISH TILE FLOOR
DETACHED GARAGE
WHITE CLAPBOARD

**CURVED STAIRCASE** 

**TWO STORY** 

**FARMHOUSE SINK** 

**KITCHEN ISLAND** 

**WALK-AROUND KITCHEN** 

**WHITE CABINETS** 

**BALCONY** 

**BALCONY STAIRS BACKYARD** 

**NO POOL** 

**COTTAGE** 

**COUNTRY** 

**TWO STORY LIVING ROOM** 

**VAULTED CEILINGS** 

**DESERT VIEWS** 

**HILLTOP VIEW** 

**EXPANSIVE VIEWS** 

**MOUNTAIN VIEWS** 

**UNOBSTRUCTED VIEW**