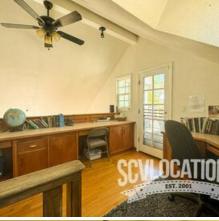

#### **Location Features**

DIRT ROAD
DESERT LOOK
RANCH
CHICKEN COOP
WOODSHED
LIGHT HARDWOOD FLOORS
SPANISH TILE FLOOR
DETACHED GARAGE
WHITE CLAPBOARD

**CURVED STAIRCASE** 

**TWO STORY** 

**FARMHOUSE SINK** 

**TWO STORY LIVING ROOM** 

**VAULTED CEILINGS** 

**DESERT VIEWS** 

**HILLTOP VIEW** 

**EXPANSIVE VIEWS** 

**MOUNTAIN VIEWS** 

**UNOBSTRUCTED VIEW**