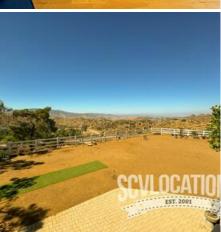

#### **Location Features**

DIRT ROAD
DESERT LOOK
RANCH
CHICKEN COOP
WOODSHED
LIGHT HARDWOOD FLOORS
SPANISH TILE FLOOR
DETACHED GARAGE
WHITE CLAPBOARD

**CURVED STAIRCASE** 

**TWO STORY** 

**FARMHOUSE SINK** 

**TWO STORY LIVING ROOM** 

**VAULTED CEILINGS** 

**DESERT VIEWS** 

**HILLTOP VIEW** 

**EXPANSIVE VIEWS** 

**MOUNTAIN VIEWS** 

**UNOBSTRUCTED VIEW**