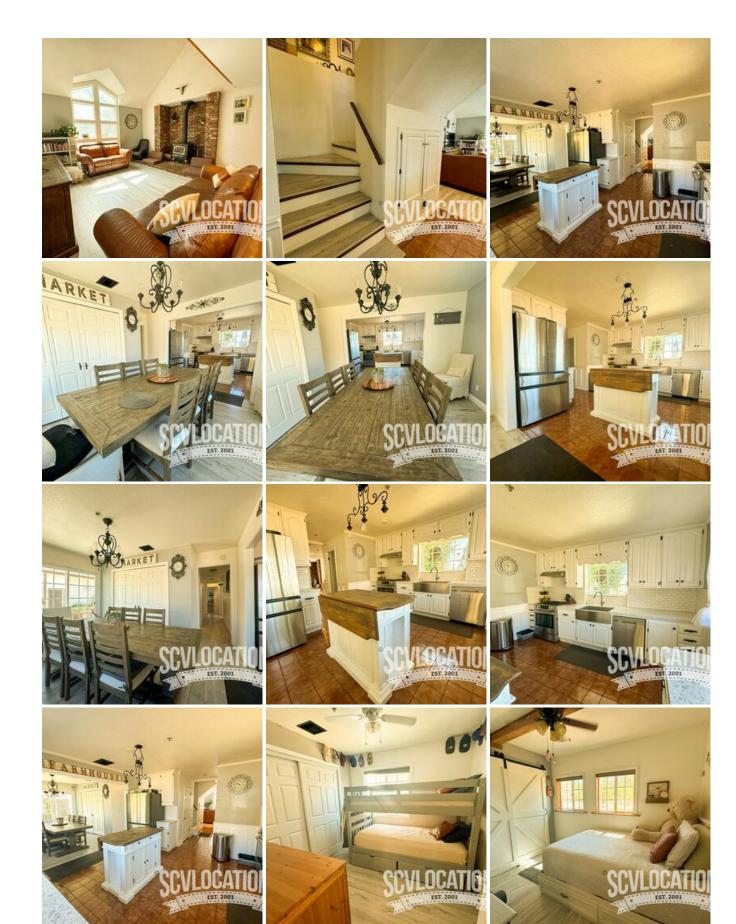

#### **Location Features**

DIRT ROAD
DESERT LOOK
RANCH
CHICKEN COOP
WOODSHED
LIGHT HARDWOOD FLOORS
SPANISH TILE FLOOR
DETACHED GARAGE
WHITE CLAPBOARD

**CURVED STAIRCASE** 

**TWO STORY** 

**FARMHOUSE SINK** 

**KITCHEN ISLAND** 

**WALK-AROUND KITCHEN** 

**WHITE CABINETS** 

**BALCONY** 

**BALCONY STAIRS BACKYARD** 

**NO POOL** 

**COTTAGE** 

**COUNTRY** 