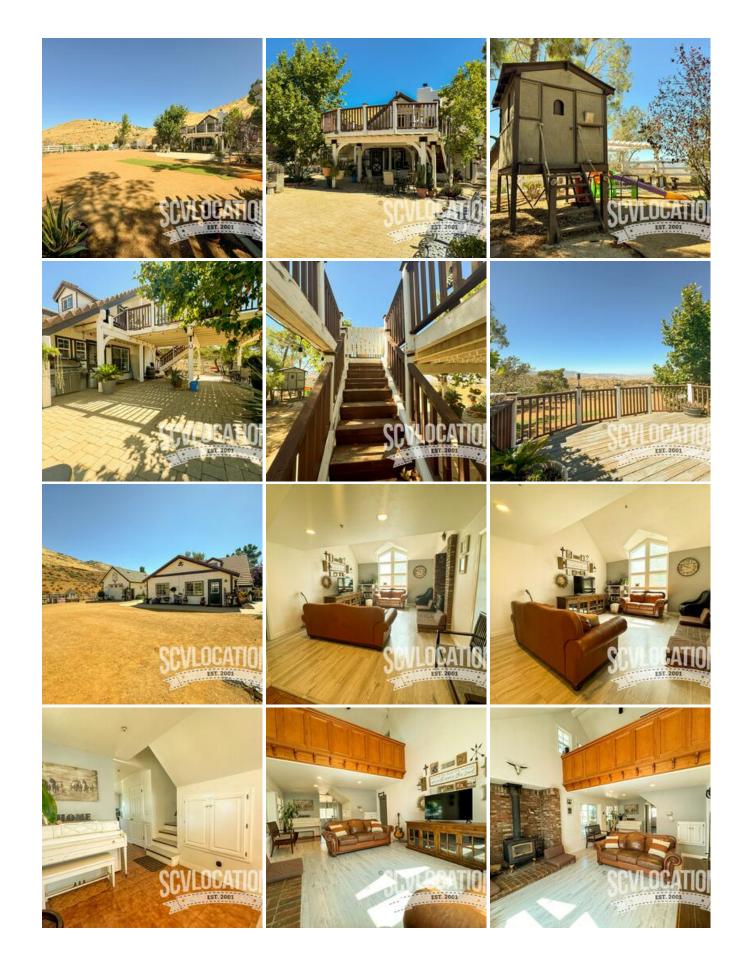

#### **Location Features**

DIRT ROAD
DESERT LOOK
RANCH
CHICKEN COOP
WOODSHED
LIGHT HARDWOOD FLOORS
SPANISH TILE FLOOR
DETACHED GARAGE
WHITE CLAPBOARD

**CURVED STAIRCASE** 

**TWO STORY** 

**FARMHOUSE SINK** 

**KITCHEN ISLAND** 

**WALK-AROUND KITCHEN** 

**WHITE CABINETS** 

**BALCONY** 

**BALCONY STAIRS BACKYARD** 

**NO POOL** 

**COTTAGE** 

**COUNTRY** 

**TWO STORY LIVING ROOM** 

**VAULTED CEILINGS** 

**DESERT VIEWS** 

**HILLTOP VIEW** 

**EXPANSIVE VIEWS** 

**MOUNTAIN VIEWS** 

**UNOBSTRUCTED VIEW**