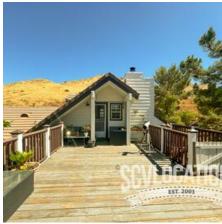

#### **Location Features**

DIRT ROAD
DESERT LOOK
RANCH
CHICKEN COOP
WOODSHED
LIGHT HARDWOOD FLOORS
SPANISH TILE FLOOR
DETACHED GARAGE
WHITE CLAPBOARD

**CURVED STAIRCASE** 

**TWO STORY** 

**FARMHOUSE SINK** 

**TWO STORY LIVING ROOM** 

**VAULTED CEILINGS** 

**DESERT VIEWS** 

**HILLTOP VIEW** 

**EXPANSIVE VIEWS** 

**MOUNTAIN VIEWS** 

**UNOBSTRUCTED VIEW**