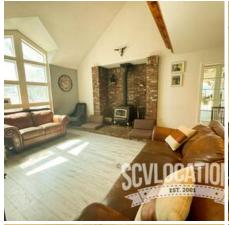

#### **Location Features**

DIRT ROAD
DESERT LOOK
RANCH
CHICKEN COOP
WOODSHED
LIGHT HARDWOOD FLOORS
SPANISH TILE FLOOR
DETACHED GARAGE
WHITE CLAPBOARD

**CURVED STAIRCASE** 

**TWO STORY** 

**FARMHOUSE SINK** 

**TWO STORY LIVING ROOM** 

**VAULTED CEILINGS** 

**DESERT VIEWS** 

**HILLTOP VIEW** 

**EXPANSIVE VIEWS** 

**MOUNTAIN VIEWS** 

**UNOBSTRUCTED VIEW**