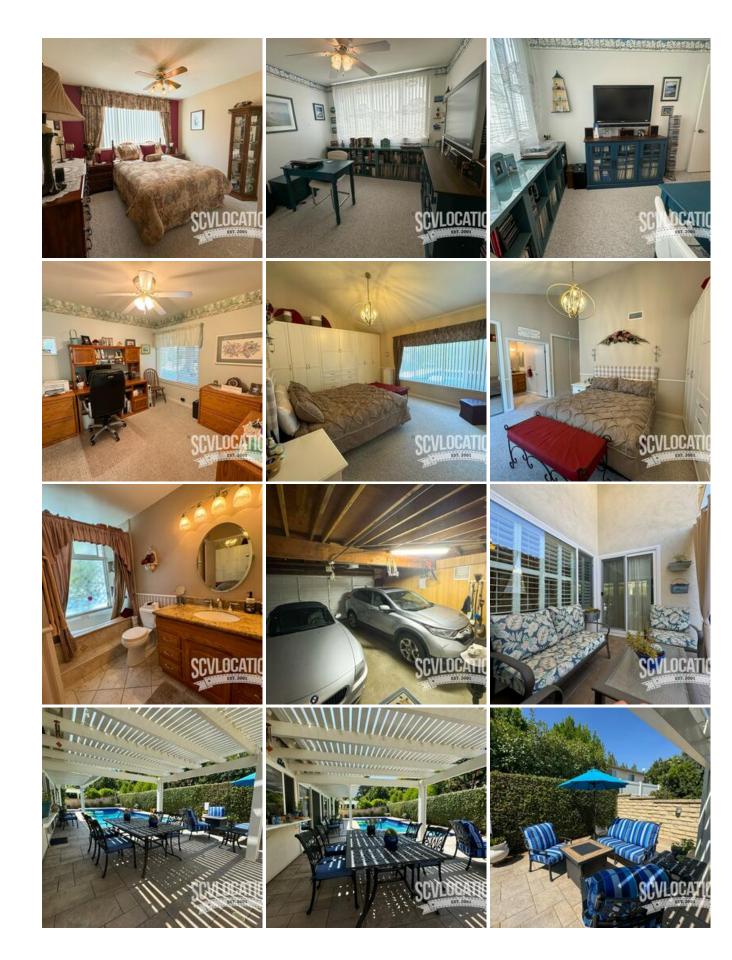

## **Location Photos**

The LL HOME is a cozy, traditional home complete with pristine furnishings, a sunken living room, a formal dining room and a stunning rectangular pool. The LL HOME is located in the heart of Santa Clarita and is available to scout at your convenience.