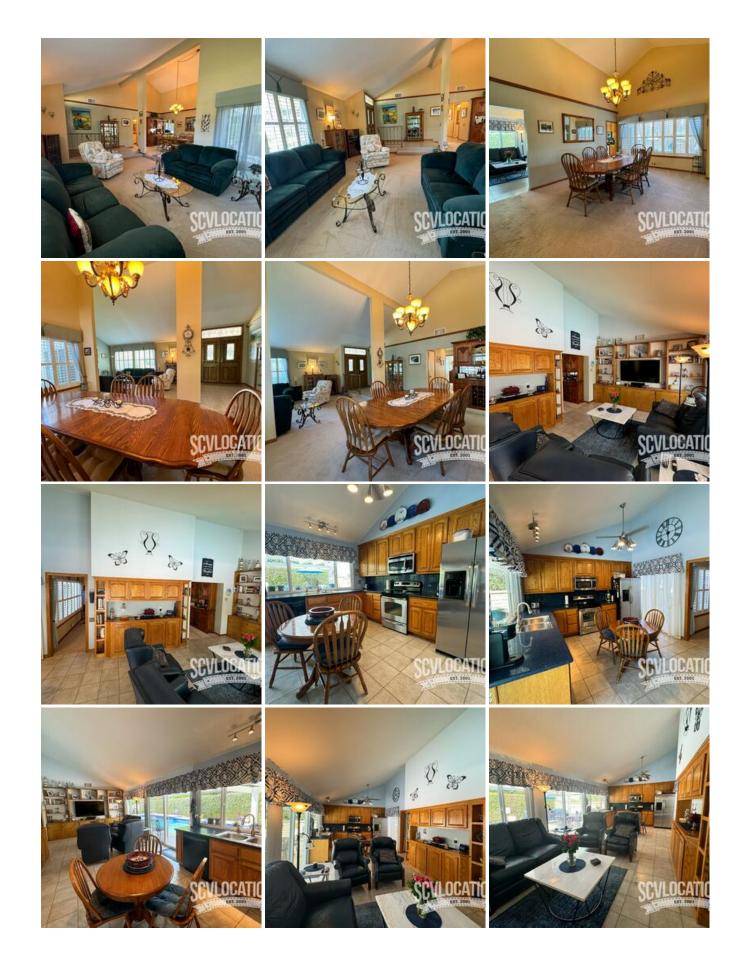

## **Location Photos**

The LL HOME is a cozy, traditional home complete with pristine furnishings, a sunken living room, a formal dining room and a stunning rectangular pool. The LL HOME is located in the heart of Santa Clarita and is available to scout at your convenience.