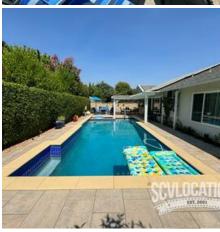

## **Location Photos**

The LL HOME is a cozy, traditional home complete with pristine furnishings, a sunken living room, a formal dining room and a stunning rectangular pool. The LL HOME is located in the heart of Santa Clarita and is available to scout at your convenience.

**LARGE POOL** 

**RECTANGLE POOL** 

**CARPET** 

**HARDWOOD FLOORS** 

**TILE FLOOR** 

**2-CAR GARAGE** 

**WHITE STUCCO** 

FRONT PORCH