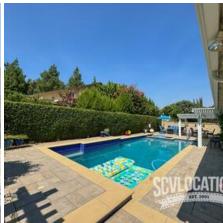

## **Location Photos**

The LL HOME is a cozy, traditional home complete with pristine furnishings, a sunken living room, a formal dining room and a stunning rectangular pool. The LL HOME is located in the heart of Santa Clarita and is available to scout at your convenience.

**LARGE POOL** 

**RECTANGLE POOL** 

**CARPET** 

**HARDWOOD FLOORS** 

**TILE FLOOR** 

**2-CAR GARAGE** 

**WHITE STUCCO** 

FRONT PORCH