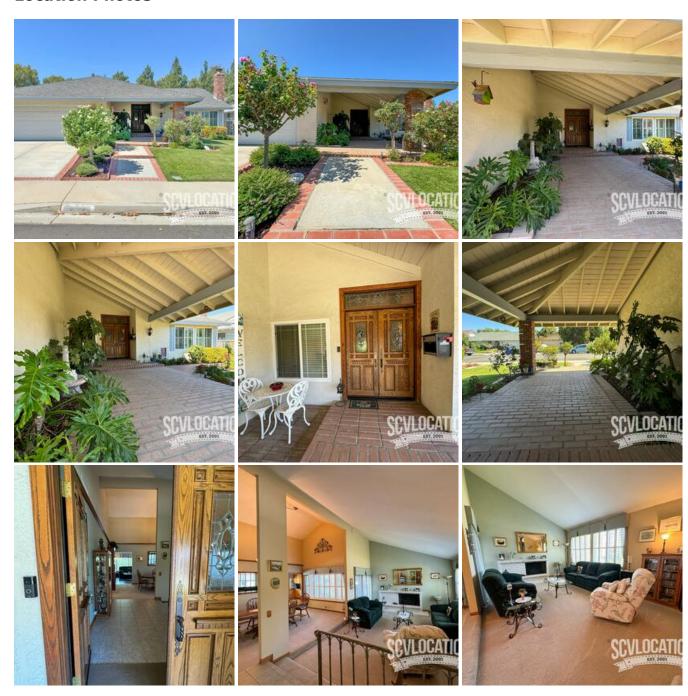

## **Location Photos**

The LL HOME is a cozy, traditional home complete with pristine furnishings, a sunken living room, a formal dining room and a stunning rectangular pool. The LL HOME is located in the heart of Santa Clarita and is available to scout at your convenience.