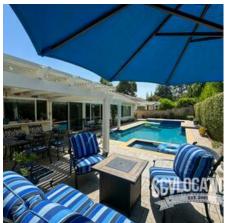

## **Location Photos**

The LL HOME is a cozy, traditional home complete with pristine furnishings, a sunken living room, a formal dining room and a stunning rectangular pool. The LL HOME is located in the heart of Santa Clarita and is available to scout at your convenience.