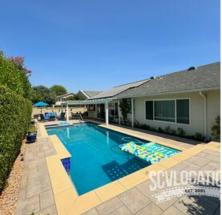

## **Location Photos**

The LL HOME is a cozy, traditional home complete with pristine furnishings, a sunken living room, a formal dining room and a stunning rectangular pool. The LL HOME is located in the heart of Santa Clarita and is available to scout at your convenience.

**LARGE POOL** 

**RECTANGLE POOL** 

**CARPET** 

**HARDWOOD FLOORS** 

**TILE FLOOR** 

**2-CAR GARAGE** 

**WHITE STUCCO** 

FRONT PORCH